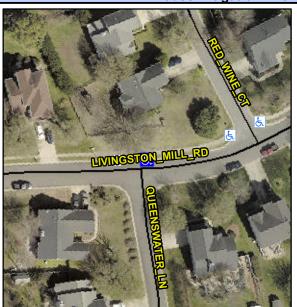

## **Access Compliance Report Public Rights-of-Way** (Curb Ramps)

Intersection ID: 24097 Main Street: LIVINGSTON MILL RD Cross Street: QUEENSWATER LN Location: NE **Overall Compliance: No Severity Score:** 12.5 ADA ID: 673B6F941F4F Ramp Type: Perp Initial Pass/Fail: Fail

## Field Measurements/Component Compliance

LIVINGSTON MILL RD Street 1 Name Stop Condition-Street 2 None N/A Street 2 Name Stop Condition-Street 1 N/A Possible Solutions: Remove & Replace Entire Ramp. Surveyor Notes: N/A PROW/ADA: R304.2.2