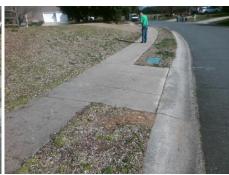

## Field Measurements/Component Compliance

LIVINGSTON MILL RD Street 1 Name Stop Condition-Street 2 None N/A Street 2 Name Stop Condition-Street 1 N/A Possible Solutions: Remove & Replace Entire Ramp. Surveyor Notes: N/A PROW/ADA: R304.2.2

N/A N/A N/A N/A N/A Total Cost: 1850.00

Compliance Description Data Compliance Description Data No Ramp Slope (%) N/A Ramp Length (in) 48.0 9.4 Yes Ramp XSlope (%) Yes Ramp Width (in) 48.0 0.4 N/A N/A Flare Type LT N/A Flare Type RT N/A N/A N/A N/A Flare Slope RT (%) N/A Flare Slope LT (%) N/A Flare Traversable LT? N/A N/A Flare Traversable RT? N/A N/A N/A N/A **DWS Provided?** N/A Landing Length (in) N/A Landing Width (in) N/A N/A **DWS Contrast?** N/A N/A N/A N/A Landing Slope (%) DWS Length (in) N/A Landing X Slope (%) N/A N/A DWS Full Width? N/A Landing Curb? (Y/N) N/A N/A DWS Offset (in) N/A N/A Shared Landing? **Gutter Ponding?** N/A N/A Gutter Slope (%) N/A Gutter Lip Ht (in) N/A N/A Gutter X Slope (%) N/A N/A Painted X Walk1? No N/A Painted X Walk2? N/A X Walk 1 Direction To S X Walk 2 Direction N/A N/A N/A X Walk 1 Width (in) X Walk 2 Width (in) N/A X Walk 1 Slope (%) 3.8 X Walk 2 Slope (%) N/A X Walk 1 X Slope (%) 0.7 X Walk 2 X Slope (%) N/A N/A N/A N/A Ramp inside XWalk2? Ramp inside XWalk1? N/A Road Slope (%) N/A N/A Clear Space? N/A Road X Slope (%) N/A N/A Clear Space to XWalk (in) N/A N/A N/A Any Obstructions? N/A Storm Grate/Utility Hazard? N/A **Obstruction Type** Storm Grate/Utility Type N/A N/A Yes Surface Condition? (G/P) Good