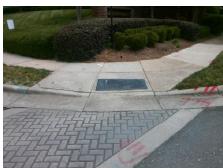

## Field Measurements/Component Compliance

Street 1 Name
Stop Condition-Street 2
Street 2 Name
Stop Condition-Street 1

MEADOWMONT DR StopSign HIGHLAND CREEK PY None Possible Solutions:

Remove & Replace Curb Ramp With Two New Directional Ramps or Equivalent.

Surveyor Notes:

N/A

PROW/ADA:

R304.2.2

Total Cost: \$ 3200.00

| Field Measurements/Component Compliance |                       |      |                        |                             |      |
|-----------------------------------------|-----------------------|------|------------------------|-----------------------------|------|
| Compliance Description                  |                       | Data | Compliance Description |                             | Data |
| N/A                                     | Ramp Length (in)      | 53.0 | No                     | Ramp Slope (%)              | 10.1 |
| Yes                                     | Ramp Width (in)       | 53.0 | Yes                    | Ramp XSlope (%)             | 1.9  |
| N/A                                     | Flare Type LT         | N/A  | N/A                    | Flare Type RT               | N/A  |
| N/A                                     | Flare Slope LT (%)    | N/A  | N/A                    | Flare Slope RT (%)          | N/A  |
| N/A                                     | Flare Traversable LT? | N/A  | N/A                    | Flare Traversable RT?       | N/A  |
| N/A                                     | Landing Length (in)   | N/A  | N/A                    | DWS Provided?               | N/A  |
| N/A                                     | Landing Width (in)    | N/A  | N/A                    | DWS Contrast?               | N/A  |
| N/A                                     | Landing Slope (%)     | N/A  | N/A                    | DWS Length (in)             | N/A  |
| N/A                                     | Landing X Slope (%)   | N/A  | N/A                    | DWS Full Width?             | N/A  |
| N/A                                     | Landing Curb? (Y/N)   | N/A  | N/A                    | DWS Offset (in)             | N/A  |
| N/A                                     | Shared Landing?       | N/A  |                        |                             |      |
| N/A                                     | Gutter Ponding?       | N/A  | N/A                    | Gutter Slope (%)            | N/A  |
| N/A                                     | Gutter Lip Ht (in)    | N/A  | N/A                    | Gutter X Slope (%)          | N/A  |
| N/A                                     | Painted X Walk1?      | Yes  | N/A                    | Painted X Walk2?            | No   |
|                                         | X Walk 1 Direction    | To W |                        | X Walk 2 Direction          | To S |
| N/A                                     | X Walk 1 Width (in)   | 81.0 | N/A                    | X Walk 2 Width (in)         | N/A  |
|                                         | X Walk 1 Slope (%)    | 1.2  |                        | X Walk 2 Slope (%)          | 1.8  |
|                                         | X Walk 1 X Slope (%)  | 0.7  |                        | X Walk 2 X Slope (%)        | 0.6  |
| N/A                                     | Ramp inside XWalk1?   | Yes  | N/A                    | Ramp inside XWalk2?         | N/A  |
|                                         | Road Slope (%)        | 1.5  | N/A                    | Clear Space?                | N/A  |
|                                         | Road X Slope (%)      | 1.0  | N/A                    | Clear Space to XWalk (in)   | N/A  |
| N/A                                     | Any Obstructions?     | N/A  | N/A                    | Storm Grate/Utility Hazard? | N/A  |
|                                         | Obstruction Type      |      |                        | Storm Grate/Utility Type    |      |
|                                         |                       | N/A  |                        |                             | N/A  |
|                                         |                       |      | Yes                    | Surface Condition? (G/P)    | Good |
| 1                                       |                       |      |                        |                             |      |