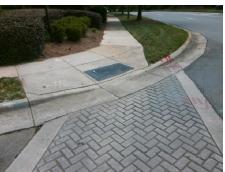

## Field Measurements/Component Compliance

Street 1 Name
Stop Condition-Street 2
Street 2 Name
Stop Condition-Street 1

MEADOWMONT DR StopSign HIGHLAND CREEK PY None Possible Solutions:

Remove & Replace Curb Ramp With Two New Directional Ramps or Equivalent.

Surveyor Notes:

N/A

PROW/ADA:

R304.2.2

Total Cost: \$ 3200.00

| Field Measurements/Component Compliance |                       |      |                        |                             |      |
|-----------------------------------------|-----------------------|------|------------------------|-----------------------------|------|
| Compliance Description                  |                       | Data | Compliance Description |                             | Data |
| N/A                                     | Ramp Length (in)      | 53.0 | No                     | Ramp Slope (%)              | 10.1 |
| Yes                                     | Ramp Width (in)       | 53.0 | Yes                    | Ramp XSlope (%)             | 1.9  |
| N/A                                     | Flare Type LT         | N/A  | N/A                    | Flare Type RT               | N/A  |
| N/A                                     | Flare Slope LT (%)    | N/A  | N/A                    | Flare Slope RT (%)          | N/A  |
| N/A                                     | Flare Traversable LT? | N/A  | N/A                    | Flare Traversable RT?       | N/A  |
| N/A                                     | Landing Length (in)   | N/A  | N/A                    | DWS Provided?               | N/A  |
| N/A                                     | Landing Width (in)    | N/A  | N/A                    | DWS Contrast?               | N/A  |
| N/A                                     | Landing Slope (%)     | N/A  | N/A                    | DWS Length (in)             | N/A  |
| N/A                                     | Landing X Slope (%)   | N/A  | N/A                    | DWS Full Width?             | N/A  |
| N/A                                     | Landing Curb? (Y/N)   | N/A  | N/A                    | DWS Offset (in)             | N/A  |
| N/A                                     | Shared Landing?       | N/A  |                        |                             |      |
| N/A                                     | Gutter Ponding?       | N/A  | N/A                    | Gutter Slope (%)            | N/A  |
| N/A                                     | Gutter Lip Ht (in)    | N/A  | N/A                    | Gutter X Slope (%)          | N/A  |
| N/A                                     | Painted X Walk1?      | Yes  | N/A                    | Painted X Walk2?            | No   |
|                                         | X Walk 1 Direction    | To W |                        | X Walk 2 Direction          | To S |
| N/A                                     | X Walk 1 Width (in)   | 81.0 | N/A                    | X Walk 2 Width (in)         | N/A  |
|                                         | X Walk 1 Slope (%)    | 1.2  |                        | X Walk 2 Slope (%)          | 1.8  |
|                                         | X Walk 1 X Slope (%)  | 0.7  |                        | X Walk 2 X Slope (%)        | 0.6  |
| N/A                                     | Ramp inside XWalk1?   | Yes  | N/A                    | Ramp inside XWalk2?         | N/A  |
|                                         | Road Slope (%)        | 1.5  | N/A                    | Clear Space?                | N/A  |
|                                         | Road X Slope (%)      | 1.0  | N/A                    | Clear Space to XWalk (in)   | N/A  |
| N/A                                     | Any Obstructions?     | N/A  | N/A                    | Storm Grate/Utility Hazard? | N/A  |
|                                         | Obstruction Type      |      |                        | Storm Grate/Utility Type    |      |
|                                         |                       | N/A  |                        |                             | N/A  |
|                                         |                       |      | Yes                    | Surface Condition? (G/P)    | Good |
| 1                                       |                       |      |                        |                             |      |