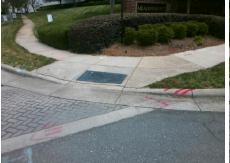

## Field Measurements/Component Compliance

Street 1 Name
Stop Condition-Street 2
Street 2 Name
Stop Condition-Street 1

MEADOWMONT DR StopSign HIGHLAND CREEK PY None Possible Solutions:

Remove & Replace Curb Ramp With Two New Directional Ramps or Equivalent.

Surveyor Notes:

N/A

PROW/ADA:

R304.2.2

Total Cost: \$ 3200.00

| Field Measurements/Component Compliance |                       |      |                        |                             |      |
|-----------------------------------------|-----------------------|------|------------------------|-----------------------------|------|
| Compliance Description                  |                       | Data | Compliance Description |                             | Data |
| N/A                                     | Ramp Length (in)      | 53.0 | No                     | Ramp Slope (%)              | 10.1 |
| Yes                                     | Ramp Width (in)       | 53.0 | Yes                    | Ramp XSlope (%)             | 1.9  |
| N/A                                     | Flare Type LT         | N/A  | N/A                    | Flare Type RT               | N/A  |
| N/A                                     | Flare Slope LT (%)    | N/A  | N/A                    | Flare Slope RT (%)          | N/A  |
| N/A                                     | Flare Traversable LT? | N/A  | N/A                    | Flare Traversable RT?       | N/A  |
| N/A                                     | Landing Length (in)   | N/A  | N/A                    | DWS Provided?               | N/A  |
| N/A                                     | Landing Width (in)    | N/A  | N/A                    | DWS Contrast?               | N/A  |
| N/A                                     | Landing Slope (%)     | N/A  | N/A                    | DWS Length (in)             | N/A  |
| N/A                                     | Landing X Slope (%)   | N/A  | N/A                    | DWS Full Width?             | N/A  |
| N/A                                     | Landing Curb? (Y/N)   | N/A  | N/A                    | DWS Offset (in)             | N/A  |
| N/A                                     | Shared Landing?       | N/A  |                        |                             |      |
| N/A                                     | Gutter Ponding?       | N/A  | N/A                    | Gutter Slope (%)            | N/A  |
| N/A                                     | Gutter Lip Ht (in)    | N/A  | N/A                    | Gutter X Slope (%)          | N/A  |
| N/A                                     | Painted X Walk1?      | Yes  | N/A                    | Painted X Walk2?            | No   |
|                                         | X Walk 1 Direction    | To W |                        | X Walk 2 Direction          | To S |
| N/A                                     | X Walk 1 Width (in)   | 81.0 | N/A                    | X Walk 2 Width (in)         | N/A  |
|                                         | X Walk 1 Slope (%)    | 1.2  |                        | X Walk 2 Slope (%)          | 1.8  |
|                                         | X Walk 1 X Slope (%)  | 0.7  |                        | X Walk 2 X Slope (%)        | 0.6  |
| N/A                                     | Ramp inside XWalk1?   | Yes  | N/A                    | Ramp inside XWalk2?         | N/A  |
|                                         | Road Slope (%)        | 1.5  | N/A                    | Clear Space?                | N/A  |
|                                         | Road X Slope (%)      | 1.0  | N/A                    | Clear Space to XWalk (in)   | N/A  |
| N/A                                     | Any Obstructions?     | N/A  | N/A                    | Storm Grate/Utility Hazard? | N/A  |
|                                         | Obstruction Type      |      |                        | Storm Grate/Utility Type    |      |
|                                         |                       | N/A  |                        |                             | N/A  |
|                                         |                       |      | Yes                    | Surface Condition? (G/P)    | Good |
| 1                                       |                       |      |                        |                             |      |