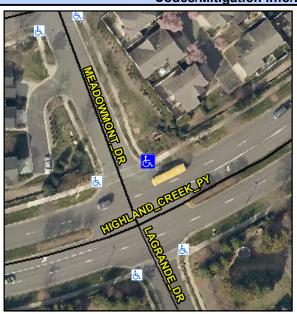

## Access Compliance Report Public Rights-of-Way (Curb Ramps)

Intersection ID: 2499 Main Street: LAGRANDE\_DR Cross Street: HIGHLAND\_CREEK\_PY Location: NE

ADA ID: 673B9D044A97 Ramp Type: PerpDiag Initial Pass/Fail: Fail Overall Compliance: No Severity Score: 12.5

## Field Measurements/Component Compliance

Street 1 Name
Stop Condition-Street 2
Street 2 Name
Stop Condition-Street 1

MEADOWMONT DR StopSign HIGHLAND CREEK PY None Possible Solutions:

Remove & Replace Curb Ramp With Two New Directional Ramps or Equivalent.