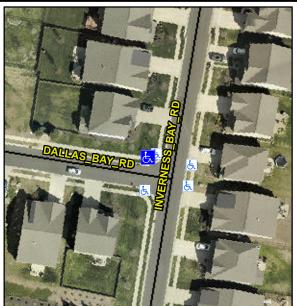

## Access Compliance Report Public Rights-of-Way (Curb Ramps)

Intersection ID: N/AMain Street:INVERNESS\_BAY\_RDCross Street:DALLAS\_BAY\_RDLocation:NWADA ID: 673D28685BA5Ramp Type:PerpInitial Pass/Fail:FailOverall Compliance:NoSeverity Score:35