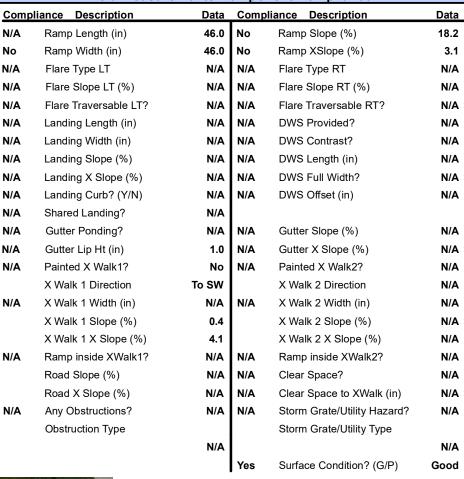

## Field Measurements/Component Compliance

Street 1 Name

Stop Condition-Street 2

StopSign
Street 2 Name

N/A
Stop Condition-Street 1

N/A

| Possible Solutions:            |
|--------------------------------|
| Remove & Replace Entire Ramp.  |
| ·                              |
|                                |
|                                |
|                                |
|                                |
| Surveyor Notes:                |
| N/A                            |
|                                |
|                                |
|                                |
| PROW/ADA:                      |
| Not Found, R304.5.1, R304.2.2, |
| R304.5.3                       |
|                                |
|                                |
|                                |
|                                |
|                                |