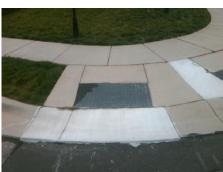

## Field Measurements/Component Compliance

Street 1 Name

Stop Condition-Street 2

StopSign
Street 2 Name

N/A
Stop Condition-Street 1

N/A

| Possible Solutions:            |
|--------------------------------|
| Remove & Replace Entire Ramp.  |
| ·                              |
|                                |
|                                |
|                                |
|                                |
| Surveyor Notes:                |
| N/A                            |
|                                |
|                                |
|                                |
| PROW/ADA:                      |
| Not Found, R304.5.1, R304.2.2, |
| R304.5.3                       |
|                                |
|                                |
|                                |
|                                |
|                                |