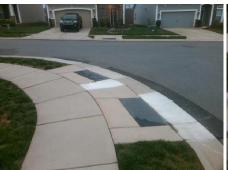

## Field Measurements/Component Compliance

Street 1 Name

Stop Condition-Street 2

StopSign
Street 2 Name

N/A
Stop Condition-Street 1

N/A

| Possible Solutions:            |
|--------------------------------|
| Remove & Replace Entire Ramp.  |
| ·                              |
|                                |
|                                |
|                                |
|                                |
| Surveyor Notes:                |
| N/A                            |
|                                |
|                                |
|                                |
| PROW/ADA:                      |
| Not Found, R304.5.1, R304.2.2, |
| R304.5.3                       |
|                                |
|                                |
|                                |
|                                |
|                                |