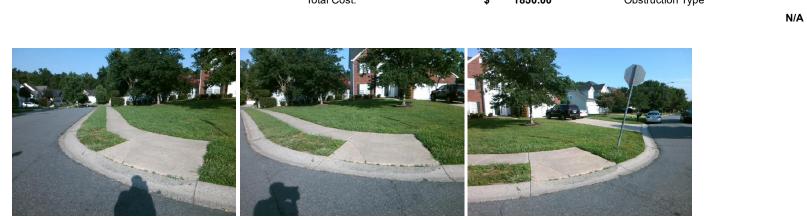

## Access Compliance Report Public Rights-of-Way (Curb Ramps)

| Intersection ID: 5854                                                                                           | Main Street: COMFREY_CT |                              |                                                | Street.                                 | PARTRIDGEBERRY_D      | Location: | NE                          |                             |      |  |
|-----------------------------------------------------------------------------------------------------------------|-------------------------|------------------------------|------------------------------------------------|-----------------------------------------|-----------------------|-----------|-----------------------------|-----------------------------|------|--|
|                                                                                                                 |                         |                              |                                                |                                         |                       |           |                             |                             |      |  |
| ADA ID: 6743450CEF4B Ramp Type: Perp                                                                            |                         |                              | Initial Pass/Fail: Fail Overall Compliance: No |                                         |                       |           |                             | 12.5                        |      |  |
| Codes/Mitigation Info/Possible Solution                                                                         |                         |                              |                                                | Field Measurements/Component Compliance |                       |           |                             |                             |      |  |
| State State State                                                                                               | WE SAL                  | Possible Solutions:          | Compliance Description                         |                                         |                       | Data      | Data Compliance Description |                             |      |  |
|                                                                                                                 | Jak 1                   | Remove & Replace Entire Ramp |                                                | N/A                                     | Ramp Length (in)      | 47.5      | No                          | Ramp Slope (%)              | 10.3 |  |
|                                                                                                                 |                         |                              |                                                | Yes                                     | Ramp Width (in)       | 89.5      | Yes                         | Ramp XSlope (%)             | 0.3  |  |
|                                                                                                                 | The second              |                              |                                                | N/A                                     | Flare Type LT         | N/A       | N/A                         | Flare Type RT               | N/A  |  |
|                                                                                                                 | 1.6-11-2-               |                              |                                                | N/A                                     | Flare Slope LT (%)    | N/A       | N/A                         | Flare Slope RT (%)          | N/A  |  |
|                                                                                                                 |                         | 1                            |                                                | N/A                                     | Flare Traversable LT? | N/A       | N/A                         | Flare Traversable RT?       | N/A  |  |
|                                                                                                                 | 10/1                    |                              |                                                | N/A                                     | Landing Length (in)   | N/A       | N/A                         | DWS Provided?               | N/A  |  |
|                                                                                                                 | 0                       | Surveyor Notes:              |                                                | N/A                                     | Landing Width (in)    | N/A       | N/A                         | DWS Contrast?               | N/A  |  |
| the second se | Pour                    | N/A                          |                                                | N/A                                     | Landing Slope (%)     | N/A       | N/A                         | DWS Length (in)             | N/A  |  |
| The Caller                                                                                                      | ALL THE DE              |                              |                                                | N/A                                     | Landing X Slope (%)   | N/A       | N/A                         | DWS Full Width?             | N/A  |  |
| CALSULUS .                                                                                                      | 1 14 1                  |                              |                                                | N/A                                     | Landing Curb? (Y/N)   | N/A       | N/A                         | DWS Offset (in)             | N/A  |  |
|                                                                                                                 | 12 NO                   |                              |                                                | N/A                                     | Shared Landing?       | N/A       |                             |                             |      |  |
|                                                                                                                 | APL I                   | PROW/ADA:                    |                                                | N/A                                     | Gutter Ponding?       | N/A       | N/A                         | Gutter Slope (%)            | N/A  |  |
| and the second                                                                                                  | 10 20                   | Not Found, R304.2.2          |                                                | N/A                                     | Gutter Lip Ht (in)    | N/A       | N/A                         | Gutter X Slope (%)          | N/A  |  |
|                                                                                                                 | C. The martine          |                              |                                                | N/A                                     | Painted X Walk1?      | No        | N/A                         | Painted X Walk2?            | N/A  |  |
| the state of the second                                                                                         | T 2 Martin              |                              |                                                |                                         | X Walk 1 Direction    | To W      |                             | X Walk 2 Direction          | N/A  |  |
|                                                                                                                 |                         |                              |                                                | N/A                                     | X Walk 1 Width (in)   | N/A       | N/A                         | X Walk 2 Width (in)         | N/A  |  |
| Street 1 Name                                                                                                   | COMFREY CT              |                              |                                                |                                         | X Walk 1 Slope (%)    | 3.7       |                             | X Walk 2 Slope (%)          | N/A  |  |
| Stop Condition-Street 2                                                                                         | StopSign                |                              |                                                |                                         | X Walk 1 X Slope (%)  | 5.1       |                             | X Walk 2 X Slope (%)        | N/A  |  |
| Street 2 Name                                                                                                   | N/A                     |                              |                                                | N/A                                     | Ramp inside XWalk1?   | N/A       | N/A                         | Ramp inside XWalk2?         | N/A  |  |
| Stop Condition-Street 1                                                                                         | N/A                     |                              |                                                |                                         | Road Slope (%)        | N/A       | N/A                         | Clear Space?                | N/A  |  |
|                                                                                                                 |                         |                              |                                                |                                         | Road X Slope (%)      | N/A       | N/A                         | Clear Space to XWalk (in)   | N/A  |  |
|                                                                                                                 |                         |                              |                                                | N/A                                     | Any Obstructions?     | N/A       | N/A                         | Storm Grate/Utility Hazard? | N/A  |  |
|                                                                                                                 |                         | Total Cost: \$               | 1850.00                                        |                                         | Obstruction Type      |           |                             | Storm Grate/Utility Type    |      |  |
|                                                                                                                 |                         |                              |                                                |                                         |                       | N/A       |                             |                             | N/A  |  |