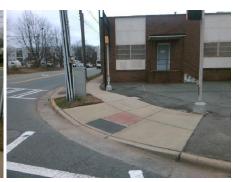

## Access Compliance Report Public Rights-of-Way (Curb Ramps)

Intersection ID: 14139 Main Street: S\_TRYON\_ST Cross Street: W\_TREMONT\_AV Location: SE

ADA ID: 675269BF6455 Ramp Type: Perp Initial Pass/Fail: Fail Overall Compliance: No Severity Score: 8.75

Total Cost:

1850.00

| Field Measurements/Component Compliance |                       |      |      |                             |      |  |  |
|-----------------------------------------|-----------------------|------|------|-----------------------------|------|--|--|
| Comp                                    | liance Description    | Data | Comp | liance Description          | Data |  |  |
| N/A                                     | Ramp Length (in)      | 65.0 | Yes  | Ramp Slope (%)              | 5.4  |  |  |
| No                                      | Ramp Width (in)       | 38.0 | Yes  | Ramp XSlope (%)             | 1.7  |  |  |
| N/A                                     | Flare Type LT         | N/A  | N/A  | Flare Type RT               | N/A  |  |  |
| N/A                                     | Flare Slope LT (%)    | N/A  | N/A  | Flare Slope RT (%)          | N/A  |  |  |
| N/A                                     | Flare Traversable LT? | N/A  | N/A  | Flare Traversable RT?       | N/A  |  |  |
| N/A                                     | Landing Length (in)   | N/A  | N/A  | DWS Provided?               | N/A  |  |  |
| N/A                                     | Landing Width (in)    | N/A  | N/A  | DWS Contrast?               | N/A  |  |  |
| N/A                                     | Landing Slope (%)     | N/A  | N/A  | DWS Length (in)             | N/A  |  |  |
| N/A                                     | Landing X Slope (%)   | N/A  | N/A  | DWS Full Width?             | N/A  |  |  |
| N/A                                     | Landing Curb? (Y/N)   | N/A  | N/A  | DWS Offset (in)             | N/A  |  |  |
| N/A                                     | Shared Landing?       | N/A  |      |                             |      |  |  |
| N/A                                     | Gutter Ponding?       | N/A  | N/A  | Gutter Slope (%)            | N/A  |  |  |
| N/A                                     | Gutter Lip Ht (in)    | N/A  | N/A  | Gutter X Slope (%)          | N/A  |  |  |
| N/A                                     | Painted X Walk1?      | Yes  | N/A  | Painted X Walk2?            | N/A  |  |  |
|                                         | X Walk 1 Direction    | To W |      | X Walk 2 Direction          | N/A  |  |  |
| N/A                                     | X Walk 1 Width (in)   | 98.0 | N/A  | X Walk 2 Width (in)         | N/A  |  |  |
|                                         | X Walk 1 Slope (%)    | 0.2  |      | X Walk 2 Slope (%)          | N/A  |  |  |
|                                         | X Walk 1 X Slope (%)  | 2.6  |      | X Walk 2 X Slope (%)        | N/A  |  |  |
| N/A                                     | Ramp inside XWalk1?   | Yes  | N/A  | Ramp inside XWalk2?         | N/A  |  |  |
|                                         | Road Slope (%)        | N/A  | N/A  | Clear Space?                | N/A  |  |  |
|                                         | Road X Slope (%)      | N/A  | N/A  | Clear Space to XWalk (in)   | N/A  |  |  |
| N/A                                     | Any Obstructions?     | N/A  | N/A  | Storm Grate/Utility Hazard? | N/A  |  |  |
|                                         | Obstruction Type      |      |      | Storm Grate/Utility Type    |      |  |  |
|                                         |                       | N/A  |      |                             | N/A  |  |  |
|                                         |                       |      | Yes  | Surface Condition? (G/P)    | Good |  |  |