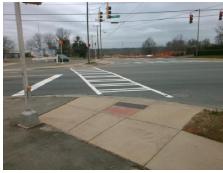

## Access Compliance Report Public Rights-of-Way (Curb Ramps)

Intersection ID: 14139 Main Street: S\_TRYON\_ST Cross Street: W\_TREMONT\_AV Location: SE

ADA ID: 675269BF6455 Ramp Type: Perp Initial Pass/Fail: Fail Overall Compliance: No Severity Score: 8.75

Total Cost:

1850.00

| Field Measurements/Component Compliance |                       |      |      |                             |      |  |  |
|-----------------------------------------|-----------------------|------|------|-----------------------------|------|--|--|
| Comp                                    | liance Description    | Data | Comp | liance Description          | Data |  |  |
| N/A                                     | Ramp Length (in)      | 65.0 | Yes  | Ramp Slope (%)              | 5.4  |  |  |
| No                                      | Ramp Width (in)       | 38.0 | Yes  | Ramp XSlope (%)             | 1.7  |  |  |
| N/A                                     | Flare Type LT         | N/A  | N/A  | Flare Type RT               | N/A  |  |  |
| N/A                                     | Flare Slope LT (%)    | N/A  | N/A  | Flare Slope RT (%)          | N/A  |  |  |
| N/A                                     | Flare Traversable LT? | N/A  | N/A  | Flare Traversable RT?       | N/A  |  |  |
| N/A                                     | Landing Length (in)   | N/A  | N/A  | DWS Provided?               | N/A  |  |  |
| N/A                                     | Landing Width (in)    | N/A  | N/A  | DWS Contrast?               | N/A  |  |  |
| N/A                                     | Landing Slope (%)     | N/A  | N/A  | DWS Length (in)             | N/A  |  |  |
| N/A                                     | Landing X Slope (%)   | N/A  | N/A  | DWS Full Width?             | N/A  |  |  |
| N/A                                     | Landing Curb? (Y/N)   | N/A  | N/A  | DWS Offset (in)             | N/A  |  |  |
| N/A                                     | Shared Landing?       | N/A  |      |                             |      |  |  |
| N/A                                     | Gutter Ponding?       | N/A  | N/A  | Gutter Slope (%)            | N/A  |  |  |
| N/A                                     | Gutter Lip Ht (in)    | N/A  | N/A  | Gutter X Slope (%)          | N/A  |  |  |
| N/A                                     | Painted X Walk1?      | Yes  | N/A  | Painted X Walk2?            | N/A  |  |  |
|                                         | X Walk 1 Direction    | To W |      | X Walk 2 Direction          | N/A  |  |  |
| N/A                                     | X Walk 1 Width (in)   | 98.0 | N/A  | X Walk 2 Width (in)         | N/A  |  |  |
|                                         | X Walk 1 Slope (%)    | 0.2  |      | X Walk 2 Slope (%)          | N/A  |  |  |
|                                         | X Walk 1 X Slope (%)  | 2.6  |      | X Walk 2 X Slope (%)        | N/A  |  |  |
| N/A                                     | Ramp inside XWalk1?   | Yes  | N/A  | Ramp inside XWalk2?         | N/A  |  |  |
|                                         | Road Slope (%)        | N/A  | N/A  | Clear Space?                | N/A  |  |  |
|                                         | Road X Slope (%)      | N/A  | N/A  | Clear Space to XWalk (in)   | N/A  |  |  |
| N/A                                     | Any Obstructions?     | N/A  | N/A  | Storm Grate/Utility Hazard? | N/A  |  |  |
|                                         | Obstruction Type      |      |      | Storm Grate/Utility Type    |      |  |  |
|                                         |                       | N/A  |      |                             | N/A  |  |  |
|                                         |                       |      | Yes  | Surface Condition? (G/P)    | Good |  |  |