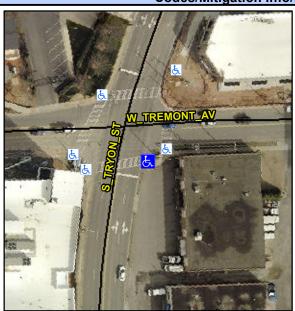

## Access Compliance Report Public Rights-of-Way (Curb Ramps)

Intersection ID: 14139 Main Street: S\_TRYON\_ST Cross Street: W\_TREMONT\_AV Location: SE

ADA ID: 675269BF6455 Ramp Type: Perp Initial Pass/Fail: Fail Overall Compliance: No Severity Score: 8.75