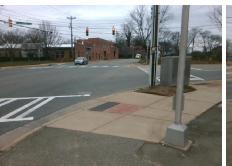

## Access Compliance Report Public Rights-of-Way (Curb Ramps)

Intersection ID: 14139 Main Street: S\_TRYON\_ST Cross Street: W\_TREMONT\_AV Location: SE

ADA ID: 675269BF6455 Ramp Type: Perp Initial Pass/Fail: Fail Overall Compliance: No Severity Score: 8.75

Total Cost:

1850.00

| Field Measurements/Component Compliance |                       |      |      |                             |      |  |  |
|-----------------------------------------|-----------------------|------|------|-----------------------------|------|--|--|
| Comp                                    | liance Description    | Data | Comp | liance Description          | Data |  |  |
| N/A                                     | Ramp Length (in)      | 65.0 | Yes  | Ramp Slope (%)              | 5.4  |  |  |
| No                                      | Ramp Width (in)       | 38.0 | Yes  | Ramp XSlope (%)             | 1.7  |  |  |
| N/A                                     | Flare Type LT         | N/A  | N/A  | Flare Type RT               | N/A  |  |  |
| N/A                                     | Flare Slope LT (%)    | N/A  | N/A  | Flare Slope RT (%)          | N/A  |  |  |
| N/A                                     | Flare Traversable LT? | N/A  | N/A  | Flare Traversable RT?       | N/A  |  |  |
| N/A                                     | Landing Length (in)   | N/A  | N/A  | DWS Provided?               | N/A  |  |  |
| N/A                                     | Landing Width (in)    | N/A  | N/A  | DWS Contrast?               | N/A  |  |  |
| N/A                                     | Landing Slope (%)     | N/A  | N/A  | DWS Length (in)             | N/A  |  |  |
| N/A                                     | Landing X Slope (%)   | N/A  | N/A  | DWS Full Width?             | N/A  |  |  |
| N/A                                     | Landing Curb? (Y/N)   | N/A  | N/A  | DWS Offset (in)             | N/A  |  |  |
| N/A                                     | Shared Landing?       | N/A  |      |                             |      |  |  |
| N/A                                     | Gutter Ponding?       | N/A  | N/A  | Gutter Slope (%)            | N/A  |  |  |
| N/A                                     | Gutter Lip Ht (in)    | N/A  | N/A  | Gutter X Slope (%)          | N/A  |  |  |
| N/A                                     | Painted X Walk1?      | Yes  | N/A  | Painted X Walk2?            | N/A  |  |  |
|                                         | X Walk 1 Direction    | To W |      | X Walk 2 Direction          | N/A  |  |  |
| N/A                                     | X Walk 1 Width (in)   | 98.0 | N/A  | X Walk 2 Width (in)         | N/A  |  |  |
|                                         | X Walk 1 Slope (%)    | 0.2  |      | X Walk 2 Slope (%)          | N/A  |  |  |
|                                         | X Walk 1 X Slope (%)  | 2.6  |      | X Walk 2 X Slope (%)        | N/A  |  |  |
| N/A                                     | Ramp inside XWalk1?   | Yes  | N/A  | Ramp inside XWalk2?         | N/A  |  |  |
|                                         | Road Slope (%)        | N/A  | N/A  | Clear Space?                | N/A  |  |  |
|                                         | Road X Slope (%)      | N/A  | N/A  | Clear Space to XWalk (in)   | N/A  |  |  |
| N/A                                     | Any Obstructions?     | N/A  | N/A  | Storm Grate/Utility Hazard? | N/A  |  |  |
|                                         | Obstruction Type      |      |      | Storm Grate/Utility Type    |      |  |  |
|                                         |                       | N/A  |      |                             | N/A  |  |  |
|                                         |                       |      | Yes  | Surface Condition? (G/P)    | Good |  |  |