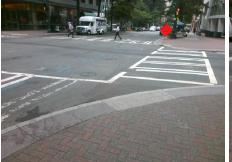

## Access Compliance Report Public Rights-of-Way (Curb Ramps)

N/A

N/A

N/A

N/A

Good

Intersection ID: 12455 Main Street: W\_3RD\_ST Cross Street: S\_TRYON\_ST Location: N

ADA ID: 675A9CDD094E Ramp Type: PerpDiag Initial Pass/Fail: Fail Overall Compliance: No Severity Score: 12.5