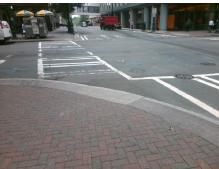

## Access Compliance Report Public Rights-of-Way (Curb Ramps)

N/A

N/A

N/A

N/A

Good

Intersection ID: 12455 Main Street: W\_3RD\_ST Cross Street: S\_TRYON\_ST Location: N

ADA ID: 675A9CDD094E Ramp Type: PerpDiag Initial Pass/Fail: Fail Overall Compliance: No Severity Score: 12.5