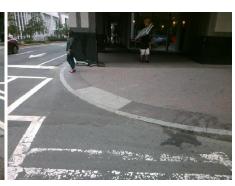

## Access Compliance Report Public Rights-of-Way (Curb Ramps)

N/A

N/A

N/A

N/A

Good

Intersection ID: 12455 Main Street: W\_3RD\_ST Cross Street: S\_TRYON\_ST Location: N

ADA ID: 675A9CDD094E Ramp Type: PerpDiag Initial Pass/Fail: Fail Overall Compliance: No Severity Score: 12.5