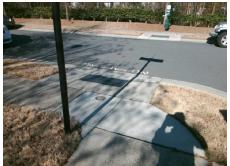

## Field Measurements/Component Compliance

Street 1 Name TAMARACK DR
Stop Condition-Street 2 None
Street 2 Name N/A
Stop Condition-Street 1 N/A

| Possible Solutions:           | Co |
|-------------------------------|----|
| Remove & Replace Entire Ramp. | N/ |
|                               | Ye |
|                               | N/ |
|                               | N/ |
|                               | N/ |
|                               | N/ |
| Surveyor Notes:               | N/ |
| N/A                           | N/ |
|                               | N/ |
|                               | N/ |
|                               | N/ |
| PROW/ADA:                     | N/ |
| Not Found, R304.2.2           | N/ |
|                               | N/ |
|                               | N/ |
|                               |    |

Total Cost: \$ 1850.00

| Field Measurements/Component Compliance |                       |      |      |                             |      |  |  |
|-----------------------------------------|-----------------------|------|------|-----------------------------|------|--|--|
| Compl                                   | iance Description     | Data | Comp | liance Description          | Data |  |  |
| N/A                                     | Ramp Length (in)      | 46.5 | No   | Ramp Slope (%)              | 9.4  |  |  |
| Yes                                     | Ramp Width (in)       | 48.0 | Yes  | Ramp XSlope (%)             | 0.5  |  |  |
| N/A                                     | Flare Type LT         | N/A  | N/A  | Flare Type RT               | N/A  |  |  |
| N/A                                     | Flare Slope LT (%)    | N/A  | N/A  | Flare Slope RT (%)          | N/A  |  |  |
| N/A                                     | Flare Traversable LT? | No   | N/A  | Flare Traversable RT?       | No   |  |  |
| N/A                                     | Landing Length (in)   | N/A  | N/A  | DWS Provided?               | N/A  |  |  |
| N/A                                     | Landing Width (in)    | N/A  | N/A  | DWS Contrast?               | N/A  |  |  |
| N/A                                     | Landing Slope (%)     | N/A  | N/A  | DWS Length (in)             | N/A  |  |  |
| N/A                                     | Landing X Slope (%)   | N/A  | N/A  | DWS Full Width?             | N/A  |  |  |
| N/A                                     | Landing Curb? (Y/N)   | N/A  | N/A  | DWS Offset (in)             | N/A  |  |  |
| N/A                                     | Shared Landing?       | N/A  |      |                             |      |  |  |
| N/A                                     | Gutter Ponding?       | N/A  | N/A  | Gutter Slope (%)            | N/A  |  |  |
| N/A                                     | Gutter Lip Ht (in)    | N/A  | N/A  | Gutter X Slope (%)          | N/A  |  |  |
| N/A                                     | Painted X Walk1?      | No   | N/A  | Painted X Walk2?            | N/A  |  |  |
|                                         | X Walk 1 Direction    | To N |      | X Walk 2 Direction          | N/A  |  |  |
| N/A                                     | X Walk 1 Width (in)   | N/A  | N/A  | X Walk 2 Width (in)         | N/A  |  |  |
|                                         | X Walk 1 Slope (%)    | 2.5  |      | X Walk 2 Slope (%)          | N/A  |  |  |
|                                         | X Walk 1 X Slope (%)  | 1.3  |      | X Walk 2 X Slope (%)        | N/A  |  |  |
| N/A                                     | Ramp inside XWalk1?   | No   | N/A  | Ramp inside XWalk2?         | N/A  |  |  |
|                                         | Road Slope (%)        | N/A  | N/A  | Clear Space?                | N/A  |  |  |
|                                         | Road X Slope (%)      | N/A  | N/A  | Clear Space to XWalk (in)   | N/A  |  |  |
| N/A                                     | Any Obstructions?     | N/A  | N/A  | Storm Grate/Utility Hazard? | N/A  |  |  |
|                                         | Obstruction Type      |      |      | Storm Grate/Utility Type    |      |  |  |
|                                         |                       | N/A  |      |                             | N/A  |  |  |
|                                         |                       |      | Yes  | Surface Condition? (G/P)    | Good |  |  |
|                                         |                       |      |      |                             |      |  |  |