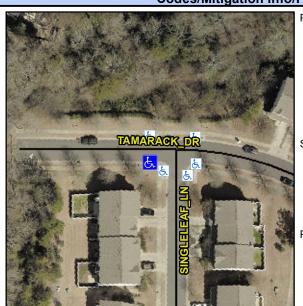

## Access Compliance Report Public Rights-of-Way (Curb Ramps)

Intersection ID: N/A Main Street: TAMARACK DR Cross Street: SINGLELEAF LN Location: SW

ADA ID: 675B6449966C Ramp Type: Perp Initial Pass/Fail: Fail Overall Compliance: No Severity Score: 12.5