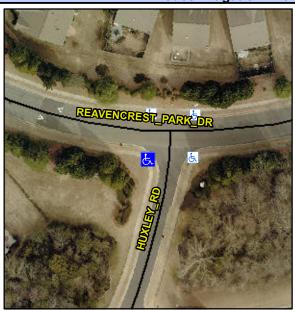

Intersection ID: 32201 Main Street: HUXLEY\_RD Cross Street: REAVENCREST\_PARK\_DR Location: SW

ADA ID: 675CBB8E81CC Ramp Type: PerpDiag Initial Pass/Fail: Fail Overall Compliance: No Severity Score: 30

## Field Measurements/Component Compliance

Compliance Description

Data

Street 1 Name HUXLEY RD
Stop Condition-Street 2 StopSign
Street 2 Name REAVENCREST PARK RR
Stop Condition-Street 1 None

Possible Solutions: