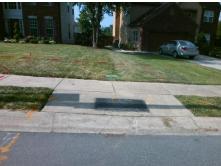

| 77055IDIE SOIULIOII           |      |
|-------------------------------|------|
| Possible Solutions:           | Comp |
| Remove & Replace Entire Ramp. | N/A  |
|                               | Yes  |
|                               | N/A  |
|                               | N/A  |
|                               | N/A  |
|                               | N/A  |
| Surveyor Notes:               | N/A  |
| N/A                           | N/A  |
|                               | N/A  |
|                               | N/A  |
|                               | N/A  |
| PROW/ADA:                     | N/A  |
| Not Found, R304.2.2           | N/A  |
|                               | N/A  |
|                               | N/A  |
|                               | N/A  |
|                               |      |

|  | 7 |
|--|---|
|  |   |

Total Cost:

1850.00

| Field Measurements/Component Compliance |                       |      |       |                             |      |  |  |
|-----------------------------------------|-----------------------|------|-------|-----------------------------|------|--|--|
| Comp                                    | liance Description    | Data | Compl | iance Description           | Data |  |  |
| N/A                                     | Ramp Length (in)      | 47.0 | No    | Ramp Slope (%)              | 11.1 |  |  |
| Yes                                     | Ramp Width (in)       | 66.0 | Yes   | Ramp XSlope (%)             | 3.5  |  |  |
| N/A                                     | Flare Type LT         | N/A  | N/A   | Flare Type RT               | N/A  |  |  |
| N/A                                     | Flare Slope LT (%)    | N/A  | N/A   | Flare Slope RT (%)          | N/A  |  |  |
| N/A                                     | Flare Traversable LT? | N/A  | N/A   | Flare Traversable RT?       | N/A  |  |  |
| N/A                                     | Landing Length (in)   | N/A  | N/A   | DWS Provided?               | N/A  |  |  |
| N/A                                     | Landing Width (in)    | N/A  | N/A   | DWS Contrast?               | N/A  |  |  |
| N/A                                     | Landing Slope (%)     | N/A  | N/A   | DWS Length (in)             | N/A  |  |  |
| N/A                                     | Landing X Slope (%)   | N/A  | N/A   | DWS Full Width?             | N/A  |  |  |
| N/A                                     | Landing Curb? (Y/N)   | N/A  | N/A   | DWS Offset (in)             | N/A  |  |  |
| N/A                                     | Shared Landing?       | N/A  |       |                             |      |  |  |
| N/A                                     | Gutter Ponding?       | N/A  | N/A   | Gutter Slope (%)            | N/A  |  |  |
| N/A                                     | Gutter Lip Ht (in)    | N/A  | N/A   | Gutter X Slope (%)          | N/A  |  |  |
| N/A                                     | Painted X Walk1?      | No   | N/A   | Painted X Walk2?            | N/A  |  |  |
|                                         | X Walk 1 Direction    | To N |       | X Walk 2 Direction          | N/A  |  |  |
| N/A                                     | X Walk 1 Width (in)   | N/A  | N/A   | X Walk 2 Width (in)         | N/A  |  |  |
|                                         | X Walk 1 Slope (%)    | 3.9  |       | X Walk 2 Slope (%)          | N/A  |  |  |
|                                         | X Walk 1 X Slope (%)  | 3.6  |       | X Walk 2 X Slope (%)        | N/A  |  |  |
| N/A                                     | Ramp inside XWalk1?   | N/A  | N/A   | Ramp inside XWalk2?         | N/A  |  |  |
|                                         | Road Slope (%)        | N/A  | N/A   | Clear Space?                | N/A  |  |  |
|                                         | Road X Slope (%)      | N/A  | N/A   | Clear Space to XWalk (in)   | N/A  |  |  |
| N/A                                     | Any Obstructions?     | N/A  | N/A   | Storm Grate/Utility Hazard? | N/A  |  |  |
|                                         | Obstruction Type      |      |       | Storm Grate/Utility Type    |      |  |  |
|                                         |                       | N/A  |       |                             | N/A  |  |  |
|                                         |                       |      | Yes   | Surface Condition? (G/P)    | Good |  |  |