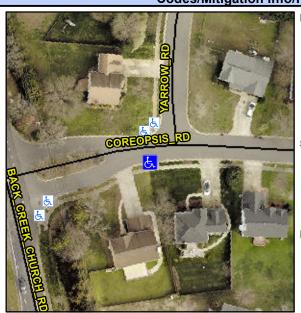

## **Access Compliance Report Public Rights-of-Way** (Curb Ramps)

Intersection ID: 6143 Main Street: COREOPSIS\_RD Cross Street: YARROW\_RD Location: SW **Overall Compliance: No** ADA ID: 676A297AFD58 Ramp Type: Perp Initial Pass/Fail: Fail Severity Score: 13.75

**Codes/Mitigation Info/Possible Solution** 

|                         | The second second |
|-------------------------|-------------------|
| Street 1 Name           | COREOPSIS RD      |
| Stop Condition-Street 2 | None              |
| Street 2 Name           | N/A               |
| Stop Condition-Street 1 | N/A               |