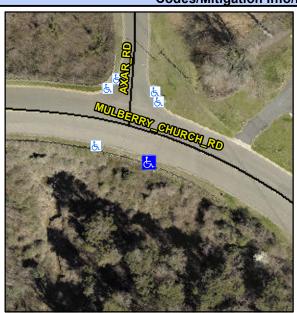

## Access Compliance Report Public Rights-of-Way (Curb Ramps)

Intersection ID: 11266 Main Street: AXAR\_RD Cross Street: MULBERRY\_CHURCH\_RD Location: SE

ADA ID: 676A557C898B Ramp Type: Perp Initial Pass/Fail: Fail Overall Compliance: No Severity Score: 21.25