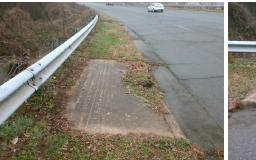

## Field Measurements/Component Compliance

Street 1 Name MULBERRY CHURCH RD
Stop Condition-Street 2 None
Street 2 Name N/A
Stop Condition-Street 1 N/A

| Possible Solutions:           |                                                               |
|-------------------------------|---------------------------------------------------------------|
| Possible Solutions.           | <u> </u>                                                      |
| Remove & Replace Entire Ramp. | N                                                             |
|                               | N                                                             |
|                               | N                                                             |
|                               | N                                                             |
|                               | N                                                             |
|                               | N                                                             |
| Surveyor Notes:               | N                                                             |
| N/A                           | N                                                             |
|                               | N                                                             |
|                               | 1                                                             |
|                               | ı                                                             |
| PROW/ADA:                     | N                                                             |
| Not Found, R304.5.1, R304.2.2 | N                                                             |
|                               | N                                                             |
|                               |                                                               |
|                               | N                                                             |
|                               |                                                               |
|                               | N                                                             |
|                               | ,                                                             |
|                               |                                                               |
|                               | Remove & Replace Entire Ramp.  Surveyor Notes: N/A  PROW/ADA: |

Total Cost:

1850.00

| Field Measurements/Component Compliance |                       |      |      |                            |              |  |
|-----------------------------------------|-----------------------|------|------|----------------------------|--------------|--|
| Comp                                    | liance Description    | Data | Comp | liance Description         | Data         |  |
| N/A                                     | Ramp Length (in)      | 65.0 | No   | Ramp Slope (%)             | 9.3          |  |
| No                                      | Ramp Width (in)       | 36.0 | Yes  | Ramp XSlope (%)            | 0.1          |  |
| N/A                                     | Flare Type LT         | N/A  | N/A  | Flare Type RT              | N/A          |  |
| N/A                                     | Flare Slope LT (%)    | N/A  | N/A  | Flare Slope RT (%)         | N/A          |  |
| N/A                                     | Flare Traversable LT? | N/A  | N/A  | Flare Traversable RT?      | N/A          |  |
| N/A                                     | Landing Length (in)   | N/A  | N/A  | DWS Provided?              | N/A          |  |
| N/A                                     | Landing Width (in)    | N/A  | N/A  | DWS Contrast?              | N/A          |  |
| N/A                                     | Landing Slope (%)     | N/A  | N/A  | DWS Length (in)            | N/A          |  |
| N/A                                     | Landing X Slope (%)   | N/A  | N/A  | DWS Full Width?            | N/A          |  |
| N/A                                     | Landing Curb? (Y/N)   | N/A  | N/A  | DWS Offset (in)            | N/A          |  |
| N/A                                     | Shared Landing?       | N/A  |      |                            |              |  |
| N/A                                     | Gutter Ponding?       | N/A  | N/A  | Gutter Slope (%)           | N/A          |  |
| N/A                                     | Gutter Lip Ht (in)    | N/A  | N/A  | Gutter X Slope (%)         | N/A          |  |
| N/A                                     | Painted X Walk1?      | No   | N/A  | Painted X Walk2?           | N/A          |  |
|                                         | X Walk 1 Direction    | To N |      | X Walk 2 Direction         | N/A          |  |
| N/A                                     | X Walk 1 Width (in)   | N/A  | N/A  | X Walk 2 Width (in)        | N/A          |  |
|                                         | X Walk 1 Slope (%)    | 6.9  |      | X Walk 2 Slope (%)         | N/A          |  |
|                                         | X Walk 1 X Slope (%)  | 1.9  |      | X Walk 2 X Slope (%)       | N/A          |  |
| N/A                                     | Ramp inside XWalk1?   | N/A  | N/A  | Ramp inside XWalk2?        | N/A          |  |
|                                         | Road Slope (%)        | N/A  | N/A  | Clear Space?               | N/A          |  |
|                                         | Road X Slope (%)      | N/A  | N/A  | Clear Space to XWalk (in)  | N/A          |  |
| N/A                                     | Any Obstructions?     | N/A  | N/A  | Storm Grate/Utility Hazard | ? <b>N/A</b> |  |
|                                         | Obstruction Type      |      |      | Storm Grate/Utility Type   |              |  |
|                                         |                       | N/A  |      |                            | N/A          |  |
|                                         |                       |      | Yes  | Surface Condition? (G/P)   | Good         |  |
|                                         |                       |      |      |                            |              |  |