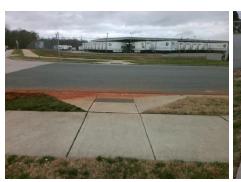

## Access Compliance Report Public Rights-of-Way (Curb Ramps)

| Intersection ID: 11210                  | Main Street: REED_BV             |                              |                                         | treet:             | STAFFORD_DR           | Location:         | NE                     |                             |      |
|-----------------------------------------|----------------------------------|------------------------------|-----------------------------------------|--------------------|-----------------------|-------------------|------------------------|-----------------------------|------|
| ADA ID: 676E5FD1AD83                    | ID: 676E5FD1AD83 Ramp Type: Perp |                              |                                         | ass/Fa             | ail: Fail Overall C   | o Severity Score: | 12.5                   |                             |      |
| Codes/Mitigation Info/Possible Solution |                                  |                              | Field Measurements/Component Compliance |                    |                       |                   |                        |                             |      |
|                                         |                                  | Possible Solutions:          | Compliance Description Data             |                    |                       | Data              | Compliance Description |                             | Data |
| A date                                  |                                  | Remove & Replace Entire Ramp |                                         | N/A                | Ramp Length (in)      | 72.5              | No                     | Ramp Slope (%)              | 9.6  |
|                                         |                                  |                              |                                         | Yes                | Ramp Width (in)       | 48.0              | Yes                    | Ramp XSlope (%)             | 0.9  |
| T. C. T.                                | 2                                |                              |                                         | N/A                | Flare Type LT         | N/A               | N/A                    | Flare Type RT               | N/A  |
|                                         |                                  |                              |                                         | N/A                | Flare Slope LT (%)    | N/A               | N/A                    | Flare Slope RT (%)          | N/A  |
| - Alter De                              |                                  |                              |                                         | N/A                | Flare Traversable LT? | N/A               | N/A                    | Flare Traversable RT?       | N/A  |
| B                                       | 7                                |                              |                                         | N/A                | Landing Length (in)   | N/A               | N/A                    | DWS Provided?               | N/A  |
| the second second                       | J.Hanan                          | Surveyor Notes:              |                                         | N/A                | Landing Width (in)    | N/A               | N/A                    | DWS Contrast?               | N/A  |
|                                         | M "                              | N/A                          |                                         | N/A                | Landing Slope (%)     | N/A               | N/A                    | DWS Length (in)             | N/A  |
| L. S                                    |                                  |                              |                                         | N/A                | Landing X Slope (%)   | N/A               | N/A                    | DWS Full Width?             | N/A  |
| REED_BV 6                               | -                                |                              |                                         | N/A                | Landing Curb? (Y/N)   | N/A               | N/A                    | DWS Offset (in)             | N/A  |
|                                         | COND-D                           |                              |                                         | N/A                | Shared Landing?       | N/A               |                        |                             |      |
| a b                                     | PROW/ADA:                        |                              | N/A                                     | Gutter Ponding?    | Yes                   | N/A               | Gutter Slope (%)       | N/A                         |      |
|                                         |                                  | Not Found, R304.2.2          |                                         | N/A                | Gutter Lip Ht (in)    | N/A               | N/A                    | Gutter X Slope (%)          | N/A  |
| an formation of the                     | 6 64                             |                              |                                         | N/A                | Painted X Walk1?      | No                | N/A                    | Painted X Walk2?            | N/A  |
|                                         |                                  |                              |                                         | X Walk 1 Direction | To W                  |                   | X Walk 2 Direction     | N/A                         |      |
|                                         |                                  |                              |                                         | N/A                | X Walk 1 Width (in)   | N/A               | N/A                    | X Walk 2 Width (in)         | N/A  |
| Street 1 Name STA                       | FFORD DR                         | -                            |                                         |                    | X Walk 1 Slope (%)    | 1.9               |                        | X Walk 2 Slope (%)          | N/A  |
| Stop Condition-Street 2                 | None                             |                              |                                         |                    | X Walk 1 X Slope (%)  | 0.6               |                        | X Walk 2 X Slope (%)        | N/A  |
| Street 2 Name                           | N/A                              |                              |                                         | N/A                | Ramp inside XWalk1?   | N/A               | N/A                    | Ramp inside XWalk2?         | N/A  |
| Stop Condition-Street 1                 | N/A                              |                              |                                         |                    | Road Slope (%)        | N/A               | N/A                    | Clear Space?                | N/A  |
|                                         |                                  |                              |                                         |                    | Road X Slope (%)      | N/A               | N/A                    | Clear Space to XWalk (in)   | N/A  |
|                                         |                                  |                              |                                         | N/A                | Any Obstructions?     | N/A               | N/A                    | Storm Grate/Utility Hazard? | N/A  |
|                                         |                                  | Total Cost: \$               | 1850.00                                 |                    | Obstruction Type      |                   |                        | Storm Grate/Utility Type    |      |
|                                         |                                  |                              |                                         |                    |                       | N/A               |                        |                             | N/A  |