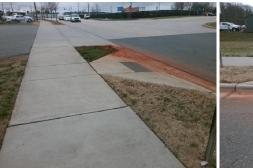

## Access Compliance Report Public Rights-of-Way (Curb Ramps)

| Intersection ID: 11210                  | Main Street: REED_BV             |                              |                                         | treet:             | STAFFORD_DR           | Location:         | NE                     |                             |      |
|-----------------------------------------|----------------------------------|------------------------------|-----------------------------------------|--------------------|-----------------------|-------------------|------------------------|-----------------------------|------|
| ADA ID: 676E5FD1AD83                    | ID: 676E5FD1AD83 Ramp Type: Perp |                              |                                         | ass/Fa             | ail: Fail Overall C   | o Severity Score: | 12.5                   |                             |      |
| Codes/Mitigation Info/Possible Solution |                                  |                              | Field Measurements/Component Compliance |                    |                       |                   |                        |                             |      |
|                                         |                                  | Possible Solutions:          | Compliance Description Data             |                    |                       | Data              | Compliance Description |                             | Data |
| A date                                  |                                  | Remove & Replace Entire Ramp |                                         | N/A                | Ramp Length (in)      | 72.5              | No                     | Ramp Slope (%)              | 9.6  |
|                                         |                                  |                              |                                         | Yes                | Ramp Width (in)       | 48.0              | Yes                    | Ramp XSlope (%)             | 0.9  |
| T. C. T.                                | 2                                |                              |                                         | N/A                | Flare Type LT         | N/A               | N/A                    | Flare Type RT               | N/A  |
|                                         |                                  |                              |                                         | N/A                | Flare Slope LT (%)    | N/A               | N/A                    | Flare Slope RT (%)          | N/A  |
| - Alter De                              |                                  |                              |                                         | N/A                | Flare Traversable LT? | N/A               | N/A                    | Flare Traversable RT?       | N/A  |
| B                                       | 7                                |                              |                                         | N/A                | Landing Length (in)   | N/A               | N/A                    | DWS Provided?               | N/A  |
| the second second                       | J.Hanan                          | Surveyor Notes:              |                                         | N/A                | Landing Width (in)    | N/A               | N/A                    | DWS Contrast?               | N/A  |
|                                         | M "                              | N/A                          |                                         | N/A                | Landing Slope (%)     | N/A               | N/A                    | DWS Length (in)             | N/A  |
| L. S                                    |                                  |                              |                                         | N/A                | Landing X Slope (%)   | N/A               | N/A                    | DWS Full Width?             | N/A  |
| REED_BV 6                               | -                                |                              |                                         | N/A                | Landing Curb? (Y/N)   | N/A               | N/A                    | DWS Offset (in)             | N/A  |
|                                         | COND-D                           |                              |                                         | N/A                | Shared Landing?       | N/A               |                        |                             |      |
| a b                                     | PROW/ADA:                        |                              | N/A                                     | Gutter Ponding?    | Yes                   | N/A               | Gutter Slope (%)       | N/A                         |      |
|                                         |                                  | Not Found, R304.2.2          |                                         | N/A                | Gutter Lip Ht (in)    | N/A               | N/A                    | Gutter X Slope (%)          | N/A  |
| an formation of the                     | 6 64                             |                              |                                         | N/A                | Painted X Walk1?      | No                | N/A                    | Painted X Walk2?            | N/A  |
|                                         |                                  |                              |                                         | X Walk 1 Direction | To W                  |                   | X Walk 2 Direction     | N/A                         |      |
|                                         |                                  |                              |                                         | N/A                | X Walk 1 Width (in)   | N/A               | N/A                    | X Walk 2 Width (in)         | N/A  |
| Street 1 Name STA                       | FFORD DR                         | -                            |                                         |                    | X Walk 1 Slope (%)    | 1.9               |                        | X Walk 2 Slope (%)          | N/A  |
| Stop Condition-Street 2                 | None                             |                              |                                         |                    | X Walk 1 X Slope (%)  | 0.6               |                        | X Walk 2 X Slope (%)        | N/A  |
| Street 2 Name                           | N/A                              |                              |                                         | N/A                | Ramp inside XWalk1?   | N/A               | N/A                    | Ramp inside XWalk2?         | N/A  |
| Stop Condition-Street 1                 | N/A                              |                              |                                         |                    | Road Slope (%)        | N/A               | N/A                    | Clear Space?                | N/A  |
|                                         |                                  |                              |                                         |                    | Road X Slope (%)      | N/A               | N/A                    | Clear Space to XWalk (in)   | N/A  |
|                                         |                                  |                              |                                         | N/A                | Any Obstructions?     | N/A               | N/A                    | Storm Grate/Utility Hazard? | N/A  |
|                                         |                                  | Total Cost: \$               | 1850.00                                 |                    | Obstruction Type      |                   |                        | Storm Grate/Utility Type    |      |
|                                         |                                  |                              |                                         |                    |                       | N/A               |                        |                             | N/A  |