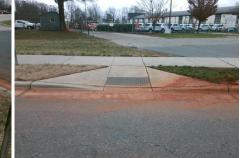

## Access Compliance Report Public Rights-of-Way (Curb Ramps)

| Intersection ID: 11210                  | Main Street: REED_BV             |                              |                                         | treet:             | STAFFORD_DR           | Location:         | NE                     |                             |      |
|-----------------------------------------|----------------------------------|------------------------------|-----------------------------------------|--------------------|-----------------------|-------------------|------------------------|-----------------------------|------|
| ADA ID: 676E5FD1AD83                    | ID: 676E5FD1AD83 Ramp Type: Perp |                              |                                         | ass/Fa             | ail: Fail Overall C   | o Severity Score: | 12.5                   |                             |      |
| Codes/Mitigation Info/Possible Solution |                                  |                              | Field Measurements/Component Compliance |                    |                       |                   |                        |                             |      |
|                                         |                                  | Possible Solutions:          | Compliance Description Data             |                    |                       | Data              | Compliance Description |                             | Data |
| A date                                  |                                  | Remove & Replace Entire Ramp |                                         | N/A                | Ramp Length (in)      | 72.5              | No                     | Ramp Slope (%)              | 9.6  |
|                                         |                                  |                              |                                         | Yes                | Ramp Width (in)       | 48.0              | Yes                    | Ramp XSlope (%)             | 0.9  |
| T. C. T.                                | 2                                |                              |                                         | N/A                | Flare Type LT         | N/A               | N/A                    | Flare Type RT               | N/A  |
|                                         |                                  |                              |                                         | N/A                | Flare Slope LT (%)    | N/A               | N/A                    | Flare Slope RT (%)          | N/A  |
| - Alter De                              |                                  |                              |                                         | N/A                | Flare Traversable LT? | N/A               | N/A                    | Flare Traversable RT?       | N/A  |
| B                                       | 7                                |                              |                                         | N/A                | Landing Length (in)   | N/A               | N/A                    | DWS Provided?               | N/A  |
| the second second                       | J.Hanan                          | Surveyor Notes:              |                                         | N/A                | Landing Width (in)    | N/A               | N/A                    | DWS Contrast?               | N/A  |
|                                         | M "                              | N/A                          |                                         | N/A                | Landing Slope (%)     | N/A               | N/A                    | DWS Length (in)             | N/A  |
| L. S                                    |                                  |                              |                                         | N/A                | Landing X Slope (%)   | N/A               | N/A                    | DWS Full Width?             | N/A  |
| REED_BV 6                               | -                                |                              |                                         | N/A                | Landing Curb? (Y/N)   | N/A               | N/A                    | DWS Offset (in)             | N/A  |
|                                         | COND-D                           |                              |                                         | N/A                | Shared Landing?       | N/A               |                        |                             |      |
| a b                                     | PROW/ADA:                        |                              | N/A                                     | Gutter Ponding?    | Yes                   | N/A               | Gutter Slope (%)       | N/A                         |      |
|                                         |                                  | Not Found, R304.2.2          |                                         | N/A                | Gutter Lip Ht (in)    | N/A               | N/A                    | Gutter X Slope (%)          | N/A  |
| an formation of the                     | 6 64                             |                              |                                         | N/A                | Painted X Walk1?      | No                | N/A                    | Painted X Walk2?            | N/A  |
|                                         |                                  |                              |                                         | X Walk 1 Direction | To W                  |                   | X Walk 2 Direction     | N/A                         |      |
|                                         |                                  |                              |                                         | N/A                | X Walk 1 Width (in)   | N/A               | N/A                    | X Walk 2 Width (in)         | N/A  |
| Street 1 Name STA                       | FFORD DR                         | -                            |                                         |                    | X Walk 1 Slope (%)    | 1.9               |                        | X Walk 2 Slope (%)          | N/A  |
| Stop Condition-Street 2                 | None                             |                              |                                         |                    | X Walk 1 X Slope (%)  | 0.6               |                        | X Walk 2 X Slope (%)        | N/A  |
| Street 2 Name                           | N/A                              |                              |                                         | N/A                | Ramp inside XWalk1?   | N/A               | N/A                    | Ramp inside XWalk2?         | N/A  |
| Stop Condition-Street 1                 | N/A                              |                              |                                         |                    | Road Slope (%)        | N/A               | N/A                    | Clear Space?                | N/A  |
|                                         |                                  |                              |                                         |                    | Road X Slope (%)      | N/A               | N/A                    | Clear Space to XWalk (in)   | N/A  |
|                                         |                                  |                              |                                         | N/A                | Any Obstructions?     | N/A               | N/A                    | Storm Grate/Utility Hazard? | N/A  |
|                                         |                                  | Total Cost: \$               | 1850.00                                 |                    | Obstruction Type      |                   |                        | Storm Grate/Utility Type    |      |
|                                         |                                  |                              |                                         |                    |                       | N/A               |                        |                             | N/A  |