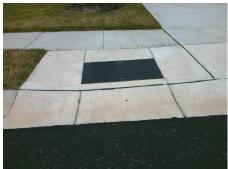

Painted X Walk2?

Flare Traversable RT?

<u>Data</u>

47.5

47.0

N/A

No

PAPER TREE RD Street 1 Name Stop Condition-Street 2 None N/A Street 2 Name Stop Condition-Street 1 N/A Possible Solutions: Remove & Replace Entire Ramp. Surveyor Notes: N/A PROW/ADA: Not Found, R304.5.1, R304.2.2