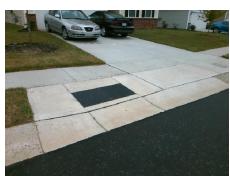

Painted X Walk2?

Flare Traversable RT?

<u>Data</u>

47.5

47.0

N/A

No

PAPER TREE RD Street 1 Name Stop Condition-Street 2 None N/A Street 2 Name Stop Condition-Street 1 N/A Possible Solutions: Remove & Replace Entire Ramp. Surveyor Notes: N/A PROW/ADA: Not Found, R304.5.1, R304.2.2