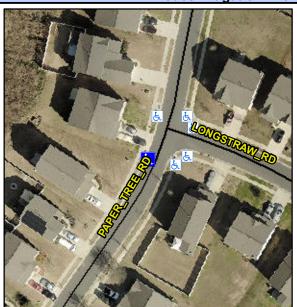

## **Access Compliance Report Public Rights-of-Way** (Curb Ramps)

Data

9.7

1.0

N/A

Intersection ID: 50580 Main Street: LONGSTRAW RD **Cross Street: PAPER TREE RD** Location: W **Overall Compliance: No ADA ID: 676EF33F1D9A** Ramp Type: Perp Initial Pass/Fail: Fail Severity Score: 21.25