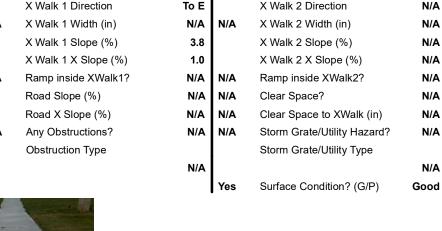

## Field Measurements/Component Compliance

No

Yes

N/A

Compliance Description

Ramp Slope (%)

Flare Type RT

Ramp XSlope (%)

Flare Slope RT (%)

**DWS Provided?** 

**DWS Contrast?** 

DWS Length (in)

DWS Full Width?

DWS Offset (in)

Gutter Slope (%)

Gutter X Slope (%)

Painted X Walk2?

Flare Traversable RT?

<u>Data</u>

47.5

47.0

N/A

No

PAPER TREE RD Street 1 Name Stop Condition-Street 2 None N/A Street 2 Name Stop Condition-Street 1 N/A Possible Solutions: Remove & Replace Entire Ramp. Surveyor Notes: N/A PROW/ADA: Not Found, R304.5.1, R304.2.2