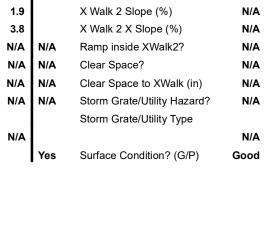

Painted X Walk2?

X Walk 2 Direction

X Walk 2 Width (in)

Flare Traversable RT?

Data

95.0

47.0

N/A

No

N/A

To NE

Street 1 Name
CLEMS BRANCH DR
Stop Condition-Street 2
None
Street 2 Name
N/A
Stop Condition-Street 1
N/A

Possible Solutions:

Remove & Replace Entire Ramp.

Surveyor Notes:

N/A