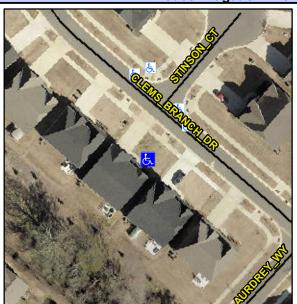

## Access Compliance Report Public Rights-of-Way (Curb Ramps)

Data

5.4

3.3

N/A

Intersection ID: 10023586 Main Street: CLEMS\_BRANCH\_DR Cross Street: N/A Location: S

ADA ID: 676F3A6C86DC Ramp Type: Perp Initial Pass/Fail: Fail Overall Compliance: No Severity Score: 10

No

N/A

To NE

Street 1 Name
CLEMS BRANCH DR
Stop Condition-Street 2
None
Street 2 Name
N/A
Stop Condition-Street 1
N/A

Possible Solutions:

Remove & Replace Entire Ramp.

Surveyor Notes:

N/A