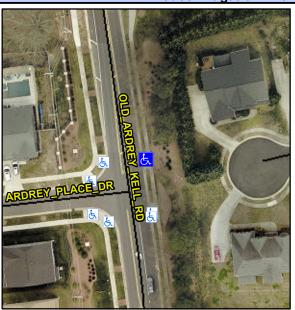

N/A

Intersection ID: 52149 Main Street: OLD ARDREY KELL RD Cross Street: ARDREY PLACE DR NE Location: **Overall Compliance: No ADA ID: 677CB1F9FA12** Ramp Type: Combination1 Initial Pass/Fail: Fail Severity Score: 21.25

Street 1 Name None Stop Condition-Street 1 OLD ARDREY KELL RD N/A Street 2 Name Stop Condition-Street 2 N/A

Compliance Description Possible Solutions: N/A Remove & Replace Entire Ramp. Yes Yes Yes N/A Yes Surveyor Notes: N/A N/A N/A N/A N/A N/A PROW/ADA: N/A Not Found, R304.5.1, R304.3.2 N/A N/A N/A N/A N/A N/A