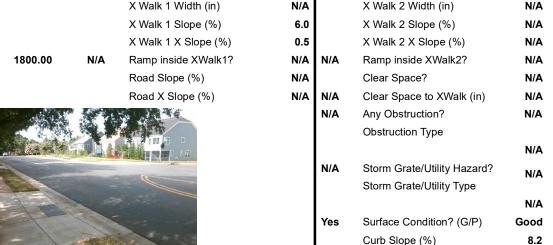

## Field Measurements/Component Compliance

N/A

No

No

Yes

Yes

Yes

N/A

Compliance Description

Ramp Length RT (in)

Ramp Width RT (in)

Ramp Slope RT (%)

Ramp XSlope RT (%)

Ramp Slope (%)

Flare Type RT

Ramp XSlope (%)

Flare Slope RT (%)

DWS Provided?

**DWS Contrast?** 

DWS Length (in)

DWS Full Width?

DWS Offset (in)

Gutter Slope (%)

Gutter X Slope (%)

Painted X Walk2?

X Walk 2 Direction

Flare Traversable RT?

Data

83.0

48.0

7.0

1.1

44.0

48.0

N/A

No

To W

Ramp Length LT (in)

Ramp Width LT (in)

Ramp Slope LT (%)

Ramp Length (in)

Ramp Width (in)

Flare Slope LT (%)

Landing Length (in)

Landing Width (in)

Landing Slope (%)

Landing X Slope (%)

Landing Curb? (Y/N)

Shared Landing?

**Gutter Ponding?** 

Gutter Lip Ht (in)

Painted X Walk1?

X Walk 1 Direction

Flare Traversable LT?

Flare Type LT

Ramp XSlope LT (%)