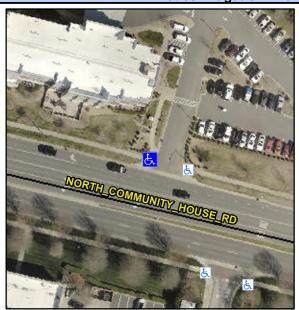

## Access Compliance Report Public Rights-of-Way (Curb Ramps)

Intersection ID: 10033071 Main Street: NORTH\_COMMUNITY\_HOUSE\_RDss Street: N/A Location: NW

ADA ID: 677DCD48DA39 Ramp Type: Perp Initial Pass/Fail: Fail Overall Compliance: No Severity Score: 13.75