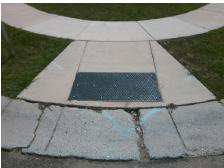

## Field Measurements/Component Compliance

Street 1 Name
Stop Condition-Street 2
Street 2 Name
Stop Condition-Street 1

IMPATIEN DR StopSign LOROPETALUM RD None Possible Solutions:

Remove & Replace Curb Ramp With
Two New Directional Ramps or
Equivalent.

Surveyor Notes:
N/A

PROW/ADA:
Not Found, R304.5.1

Total Cost: \$ 3200.00

Compliance Description Data Compliance Description Data Yes N/A Ramp Length (in) 70.0 Ramp Slope (%) 6.9 Yes Ramp XSlope (%) No Ramp Width (in) 47.0 1.3 N/A N/A Flare Type LT N/A Flare Type RT N/A N/A N/A N/A Flare Slope RT (%) N/A Flare Slope LT (%) N/A Flare Traversable LT? N/A N/A Flare Traversable RT? N/A N/A Landing Length (in) N/A N/A DWS Provided? N/A N/A Landing Width (in) N/A N/A **DWS Contrast?** N/A N/A N/A N/A Landing Slope (%) DWS Length (in) N/A N/A Landing X Slope (%) N/A N/A DWS Full Width? N/A N/A Landing Curb? (Y/N) N/A N/A DWS Offset (in) N/A N/A N/A Shared Landing? N/A Gutter Ponding? N/A N/A Gutter Slope (%) N/A N/A Gutter Lip Ht (in) 1.0 N/A Gutter X Slope (%) N/A N/A Painted X Walk1? No N/A Painted X Walk2? No X Walk 1 Direction To N X Walk 2 Direction To W N/A N/A X Walk 2 Width (in) X Walk 1 Width (in) N/A X Walk 1 Slope (%) X Walk 2 Slope (%) 0.4 1.9 X Walk 1 X Slope (%) 0.3 X Walk 2 X Slope (%) 0.7 N/A N/A N/A Ramp inside XWalk2? N/A Ramp inside XWalk1? Road Slope (%) 1.1 N/A Clear Space? N/A N/A Road X Slope (%) 1.3 Clear Space to XWalk (in) N/A N/A N/A N/A Any Obstructions? Storm Grate/Utility Hazard? N/A **Obstruction Type** Storm Grate/Utility Type N/A N/A Yes Surface Condition? (G/P) Good