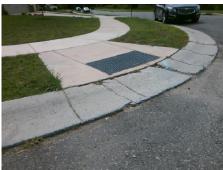

## Field Measurements/Component Compliance

Street 1 Name
Stop Condition-Street 2
Street 2 Name
Stop Condition-Street 1

IMPATIEN DR StopSign LOROPETALUM RD None Possible Solutions:

Remove & Replace Curb Ramp With
Two New Directional Ramps or
Equivalent.

Surveyor Notes:
N/A

PROW/ADA:
Not Found, R304.5.1

Total Cost: \$ 3200.00

Compliance Description Data Compliance Description Data Yes N/A Ramp Length (in) 70.0 Ramp Slope (%) 6.9 Yes Ramp XSlope (%) No Ramp Width (in) 47.0 1.3 N/A N/A Flare Type LT N/A Flare Type RT N/A N/A N/A N/A Flare Slope RT (%) N/A Flare Slope LT (%) N/A Flare Traversable LT? N/A N/A Flare Traversable RT? N/A N/A Landing Length (in) N/A N/A DWS Provided? N/A N/A Landing Width (in) N/A N/A **DWS Contrast?** N/A N/A N/A N/A Landing Slope (%) DWS Length (in) N/A N/A Landing X Slope (%) N/A N/A DWS Full Width? N/A N/A Landing Curb? (Y/N) N/A N/A DWS Offset (in) N/A N/A N/A Shared Landing? N/A Gutter Ponding? N/A N/A Gutter Slope (%) N/A N/A Gutter Lip Ht (in) 1.0 N/A Gutter X Slope (%) N/A N/A Painted X Walk1? No N/A Painted X Walk2? No X Walk 1 Direction To N X Walk 2 Direction To W N/A N/A X Walk 2 Width (in) X Walk 1 Width (in) N/A X Walk 1 Slope (%) X Walk 2 Slope (%) 0.4 1.9 X Walk 1 X Slope (%) 0.3 X Walk 2 X Slope (%) 0.7 N/A N/A N/A Ramp inside XWalk2? N/A Ramp inside XWalk1? Road Slope (%) 1.1 N/A Clear Space? N/A N/A Road X Slope (%) 1.3 Clear Space to XWalk (in) N/A N/A N/A N/A Any Obstructions? Storm Grate/Utility Hazard? N/A **Obstruction Type** Storm Grate/Utility Type N/A N/A Yes Surface Condition? (G/P) Good