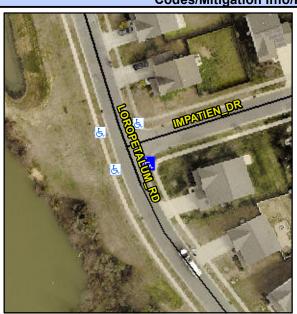

## Access Compliance Report Public Rights-of-Way (Curb Ramps)

Intersection ID: 46203 Main Street: LOROPETALUM\_RD Cross Street: IMPATIEN\_DR Location: SE

ADA ID: 6781131E0873 Ramp Type: PerpDiag Initial Pass/Fail: Fail Overall Compliance: No Severity Score: 8.75