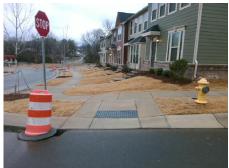

## Access Compliance Report Public Rights-of-Way (Curb Ramps)

9.5

Intersection ID: 11839 Main Street: FLEETWOOD\_DR Cross Street: EVERGREEN\_DR Location: NE

ADA ID: 6782175114D3 Ramp Type: BlendTrans1 Initial Pass/Fail: Fail Overall Compliance: No Severity Score: 33.75

Remove & Replace Curb Ramp With Two New Directional Ramps or Equivalent.

Surveyor Notes:

N/A

PROW/ADA:

Not Found, R304.5.1, R304.5.3

Total Cost: \$ 3200.00

Compliance Description Data Compliance Description Data Yes BlendTrans Slope (%) N/A Ramp Length (in) 72.0 4.4 No No Ramp Width (in) 46.5 BlendTrans XSlope (%) 7.6 N/A Flare Type RT N/A Flare Type LT N/A N/A N/A Flare Slope LT (%) N/A N/A Flare Slope RT (%) N/A N/A Flare Traversable LT? N/A N/A Flare Traversable RT? N/A N/A Landing Length (in) N/A N/A **DWS Provided?** N/A N/A Landing Width (in) N/A N/A **DWS Contrast?** N/A N/A N/A N/A Landing Slope (%) DWS Length (in) N/A N/A Landing X Slope (%) N/A N/A DWS Full Width? N/A N/A Landing Curb? (Y/N) N/A N/A DWS Offset (in) N/A N/A N/A Shared Landing? N/A **Gutter Ponding?** N/A N/A Gutter Slope (%) N/A N/A Gutter Lip Ht (in) N/A N/A Gutter X Slope (%) N/A N/A Painted X Walk1? No N/A Painted X Walk2? N/A X Walk 1 Direction To S X Walk 2 Direction N/A N/A X Walk 1 Width (in) X Walk 2 Width (in) N/A X Walk 1 Slope (%) X Walk 2 Slope (%) N/A 6.4 X Walk 2 X Slope (%) X Walk 1 X Slope (%) 5.0 N/A N/A N/A Ramp inside XWalk2? N/A Ramp inside XWalk1? N/A Road Slope (%) 5.0 Clear Space? N/A Road X Slope (%) N/A Clear Space to XWalk (in) N/A 6.4 N/A N/A N/A Any Obstructions? Storm Grate/Utility Hazard? N/A **Obstruction Type** Storm Grate/Utility Type N/A N/A Yes Surface Condition? (G/P) Good