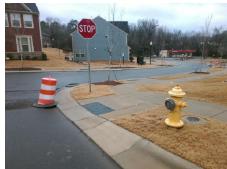

## Access Compliance Report Public Rights-of-Way (Curb Ramps)

9.5

Intersection ID: 11839 Main Street: FLEETWOOD\_DR Cross Street: EVERGREEN\_DR Location: NE

ADA ID: 6782175114D3 Ramp Type: BlendTrans1 Initial Pass/Fail: Fail Overall Compliance: No Severity Score: 33.75

Remove & Replace Curb Ramp With Two New Directional Ramps or Equivalent.

Surveyor Notes:

N/A

PROW/ADA:

Not Found, R304.5.1, R304.5.3

Total Cost: \$ 3200.00

Compliance Description Data Compliance Description Data Yes BlendTrans Slope (%) N/A Ramp Length (in) 72.0 4.4 No No Ramp Width (in) 46.5 BlendTrans XSlope (%) 7.6 N/A Flare Type RT N/A Flare Type LT N/A N/A N/A Flare Slope LT (%) N/A N/A Flare Slope RT (%) N/A N/A Flare Traversable LT? N/A N/A Flare Traversable RT? N/A N/A Landing Length (in) N/A N/A **DWS Provided?** N/A N/A Landing Width (in) N/A N/A **DWS Contrast?** N/A N/A N/A N/A Landing Slope (%) DWS Length (in) N/A N/A Landing X Slope (%) N/A N/A DWS Full Width? N/A N/A Landing Curb? (Y/N) N/A N/A DWS Offset (in) N/A N/A N/A Shared Landing? N/A **Gutter Ponding?** N/A N/A Gutter Slope (%) N/A N/A Gutter Lip Ht (in) N/A N/A Gutter X Slope (%) N/A N/A Painted X Walk1? No N/A Painted X Walk2? N/A X Walk 1 Direction To S X Walk 2 Direction N/A N/A X Walk 1 Width (in) X Walk 2 Width (in) N/A X Walk 1 Slope (%) X Walk 2 Slope (%) N/A 6.4 X Walk 2 X Slope (%) X Walk 1 X Slope (%) 5.0 N/A N/A N/A Ramp inside XWalk2? N/A Ramp inside XWalk1? N/A Road Slope (%) 5.0 Clear Space? N/A Road X Slope (%) N/A Clear Space to XWalk (in) N/A 6.4 N/A N/A N/A Any Obstructions? Storm Grate/Utility Hazard? N/A **Obstruction Type** Storm Grate/Utility Type N/A N/A Yes Surface Condition? (G/P) Good