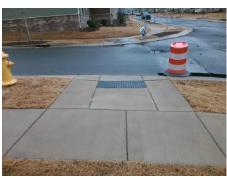

## Access Compliance Report Public Rights-of-Way (Curb Ramps)

9.5

Intersection ID: 11839 Main Street: FLEETWOOD\_DR Cross Street: EVERGREEN\_DR Location: NE

ADA ID: 6782175114D3 Ramp Type: BlendTrans1 Initial Pass/Fail: Fail Overall Compliance: No Severity Score: 33.75

Remove & Replace Curb Ramp With Two New Directional Ramps or Equivalent.

Surveyor Notes:

N/A

PROW/ADA:

Not Found, R304.5.1, R304.5.3

Total Cost: \$ 3200.00

Compliance Description Data Compliance Description Data Yes BlendTrans Slope (%) N/A Ramp Length (in) 72.0 4.4 No No Ramp Width (in) 46.5 BlendTrans XSlope (%) 7.6 N/A Flare Type RT N/A Flare Type LT N/A N/A N/A Flare Slope LT (%) N/A N/A Flare Slope RT (%) N/A N/A Flare Traversable LT? N/A N/A Flare Traversable RT? N/A N/A Landing Length (in) N/A N/A **DWS Provided?** N/A N/A Landing Width (in) N/A N/A **DWS Contrast?** N/A N/A N/A N/A Landing Slope (%) DWS Length (in) N/A N/A Landing X Slope (%) N/A N/A DWS Full Width? N/A N/A Landing Curb? (Y/N) N/A N/A DWS Offset (in) N/A N/A N/A Shared Landing? N/A **Gutter Ponding?** N/A N/A Gutter Slope (%) N/A N/A Gutter Lip Ht (in) N/A N/A Gutter X Slope (%) N/A N/A Painted X Walk1? No N/A Painted X Walk2? N/A X Walk 1 Direction To S X Walk 2 Direction N/A N/A X Walk 1 Width (in) X Walk 2 Width (in) N/A X Walk 1 Slope (%) X Walk 2 Slope (%) N/A 6.4 X Walk 2 X Slope (%) X Walk 1 X Slope (%) 5.0 N/A N/A N/A Ramp inside XWalk2? N/A Ramp inside XWalk1? N/A Road Slope (%) 5.0 Clear Space? N/A Road X Slope (%) N/A Clear Space to XWalk (in) N/A 6.4 N/A N/A N/A Any Obstructions? Storm Grate/Utility Hazard? N/A **Obstruction Type** Storm Grate/Utility Type N/A N/A Yes Surface Condition? (G/P) Good