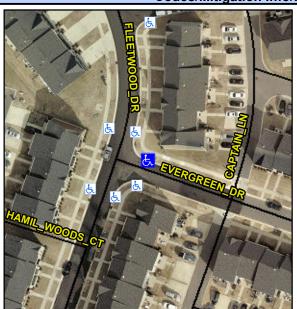

## Access Compliance Report Public Rights-of-Way (Curb Ramps)

9.5

Intersection ID: 11839 Main Street: FLEETWOOD\_DR Cross Street: EVERGREEN\_DR Location: NE

ADA ID: 6782175114D3 Ramp Type: BlendTrans1 Initial Pass/Fail: Fail Overall Compliance: No Severity Score: 33.75