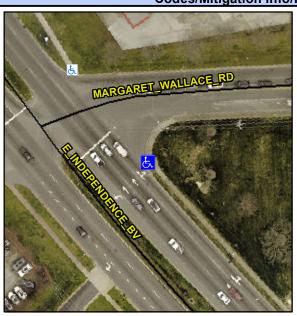

## **Access Compliance Report Public Rights-of-Way** (Curb Ramps)

Intersection ID: 18996 Main Street: E INDEPENDENCE BV **Cross Street: MARGARET WALLACE RD** Location: SE ADA ID: 67850523527E Ramp Type: Perp Initial Pass/Fail: Pass **Overall Compliance: No** Severity Score: 12.75