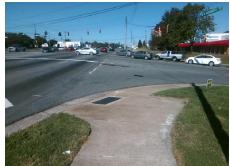

**Codes/Mitigation Info/Possible Solution** 

**E INDEPENDENCE RD** Street 1 Name Stop Condition-Street 2 Signal Street 2 Name N/A Stop Condition-Street 1 N/A

Possible Solutions: Remove & Replace Entire Ramp. Surveyor Notes: N/A PROW/ADA: Not Found, R304.2.1, R304.2.2-Perp, R304.3.2-Para, R304.5.3, R305.1.4, R305.2

Total Cost: 1850.00

| Field Measurements/Component Compliance |                       |        |            |                       |                         |      |
|-----------------------------------------|-----------------------|--------|------------|-----------------------|-------------------------|------|
| Compliance Description                  |                       | Data   | Compliance |                       | Description             | Data |
| N/A                                     | Ramp Length (in)      | 121.0  | Yes        | Ram                   | Slope (%)               | 5.7  |
| Yes                                     | Ramp Width (in)       | 48.0   | Yes        | Ram                   | XSlope (%)              | 4.0  |
| N/A                                     | Flare Type LT         | Sloped | N/A        | Flare Type RT         |                         | N/A  |
| N/A                                     | Flare Slope LT (%)    | 1.3    | Yes        | Flare Slope RT (%)    |                         | 5.7  |
| N/A                                     | Flare Traversable LT? | Yes    | N/A        | Flare Traversable RT? |                         | Yes  |
| No                                      | Landing Length (in)   | N/A    | Yes        | DWS                   | Provided?               | Yes  |
| No                                      | Landing Width (in)    | N/A    | Yes        | DWS                   | Contrast?               | Yes  |
| No                                      | Landing Slope (%)     | N/A    | Yes        | DWS                   | Length (in)             | 24.5 |
| No                                      | Landing X Slope (%)   | N/A    | No         | DWS                   | Full Width?             | No   |
| N/A                                     | Landing Curb? (Y/N)   | No     | No         | DWS                   | Offset (in)             | 5.0  |
| N/A                                     | Shared Landing?       | No     |            |                       |                         |      |
| Yes                                     | Gutter Ponding?       | No     | Yes        | Gutte                 | er Slope (%)            | 4.9  |
| Yes                                     | Gutter Lip Ht (in)    | 0.0    | Yes        | Gutte                 | er X Slope (%)          | 4.6  |
| N/A                                     | Painted X Walk1?      | No     | N/A        | Paint                 | ed X Walk2?             | N/A  |
|                                         | X Walk 1 Direction    | To N   |            | X Wa                  | lk 2 Direction          | N/A  |
| N/A                                     | X Walk 1 Width (in)   | N/A    | N/A        | X Wa                  | lk 2 Width (in)         | N/A  |
|                                         | X Walk 1 Slope (%)    | 1.8    |            | X Wa                  | lk 2 Slope (%)          | N/A  |
|                                         | X Walk 1 X Slope (%)  | 11.2   |            | X Wa                  | lk 2 X Slope (%)        | N/A  |
| N/A                                     | Ramp inside XWalk1?   | N/A    | N/A        | Ram                   | o inside XWalk2?        | N/A  |
|                                         | Road Slope (%)        | N/A    | N/A        | Clear                 | Space?                  | Yes  |
|                                         | Road X Slope (%)      | N/A    | N/A        | Clear                 | Space to XWalk (in)     | N/A  |
| Yes                                     | Any Obstructions?     | No     | Yes        | Storn                 | n Grate/Utility Hazard? | No   |
|                                         | Obstruction Type      |        |            | Storn                 | n Grate/Utility Type    |      |
|                                         |                       | N/A    |            |                       |                         | N/A  |
|                                         |                       |        | Yes        | Surfa                 | ce Condition? (G/P)     | Good |
| *                                       | Nage - Consider       |        |            |                       |                         |      |