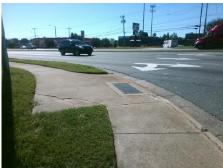

**Codes/Mitigation Info/Possible Solution** 

**E INDEPENDENCE RD** Street 1 Name Stop Condition-Street 2 Signal Street 2 Name N/A Stop Condition-Street 1 N/A

Possible Solutions: Remove & Replace Entire Ramp. Surveyor Notes: N/A PROW/ADA: Not Found, R304.2.1, R304.2.2-Perp, R304.3.2-Para, R304.5.3, R305.1.4, R305.2

Total Cost: 1850.00

| Field Measurements/Component Compliance |                       |        |            |                       |                         |      |
|-----------------------------------------|-----------------------|--------|------------|-----------------------|-------------------------|------|
| Compliance Description                  |                       | Data   | Compliance |                       | Description             | Data |
| N/A                                     | Ramp Length (in)      | 121.0  | Yes        | Ram                   | Slope (%)               | 5.7  |
| Yes                                     | Ramp Width (in)       | 48.0   | Yes        | Ram                   | XSlope (%)              | 4.0  |
| N/A                                     | Flare Type LT         | Sloped | N/A        | Flare Type RT         |                         | N/A  |
| N/A                                     | Flare Slope LT (%)    | 1.3    | Yes        | Flare Slope RT (%)    |                         | 5.7  |
| N/A                                     | Flare Traversable LT? | Yes    | N/A        | Flare Traversable RT? |                         | Yes  |
| No                                      | Landing Length (in)   | N/A    | Yes        | DWS                   | Provided?               | Yes  |
| No                                      | Landing Width (in)    | N/A    | Yes        | DWS                   | Contrast?               | Yes  |
| No                                      | Landing Slope (%)     | N/A    | Yes        | DWS                   | Length (in)             | 24.5 |
| No                                      | Landing X Slope (%)   | N/A    | No         | DWS                   | Full Width?             | No   |
| N/A                                     | Landing Curb? (Y/N)   | No     | No         | DWS                   | Offset (in)             | 5.0  |
| N/A                                     | Shared Landing?       | No     |            |                       |                         |      |
| Yes                                     | Gutter Ponding?       | No     | Yes        | Gutte                 | er Slope (%)            | 4.9  |
| Yes                                     | Gutter Lip Ht (in)    | 0.0    | Yes        | Gutte                 | er X Slope (%)          | 4.6  |
| N/A                                     | Painted X Walk1?      | No     | N/A        | Paint                 | ed X Walk2?             | N/A  |
|                                         | X Walk 1 Direction    | To N   |            | X Wa                  | lk 2 Direction          | N/A  |
| N/A                                     | X Walk 1 Width (in)   | N/A    | N/A        | X Wa                  | lk 2 Width (in)         | N/A  |
|                                         | X Walk 1 Slope (%)    | 1.8    |            | X Wa                  | lk 2 Slope (%)          | N/A  |
|                                         | X Walk 1 X Slope (%)  | 11.2   |            | X Wa                  | lk 2 X Slope (%)        | N/A  |
| N/A                                     | Ramp inside XWalk1?   | N/A    | N/A        | Ram                   | o inside XWalk2?        | N/A  |
|                                         | Road Slope (%)        | N/A    | N/A        | Clear                 | Space?                  | Yes  |
|                                         | Road X Slope (%)      | N/A    | N/A        | Clear                 | Space to XWalk (in)     | N/A  |
| Yes                                     | Any Obstructions?     | No     | Yes        | Storn                 | n Grate/Utility Hazard? | No   |
|                                         | Obstruction Type      |        |            | Storn                 | n Grate/Utility Type    |      |
|                                         |                       | N/A    |            |                       |                         | N/A  |
|                                         |                       |        | Yes        | Surfa                 | ce Condition? (G/P)     | Good |
| *                                       | Nage - Consider       |        |            |                       |                         |      |