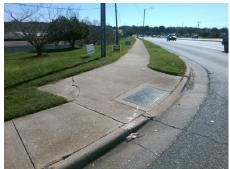

**Codes/Mitigation Info/Possible Solution** 

**E INDEPENDENCE RD** Street 1 Name Stop Condition-Street 2 Signal Street 2 Name N/A Stop Condition-Street 1 N/A

Possible Solutions: Remove & Replace Entire Ramp. Surveyor Notes: N/A PROW/ADA: Not Found, R304.2.1, R304.2.2-Perp, R304.3.2-Para, R304.5.3, R305.1.4, R305.2

Total Cost: 1850.00

| Field Measurements/Component Compliance |                       |        |            |                       |                         |      |
|-----------------------------------------|-----------------------|--------|------------|-----------------------|-------------------------|------|
| Compliance Description                  |                       | Data   | Compliance |                       | Description             | Data |
| N/A                                     | Ramp Length (in)      | 121.0  | Yes        | Ram                   | Slope (%)               | 5.7  |
| Yes                                     | Ramp Width (in)       | 48.0   | Yes        | Ram                   | XSlope (%)              | 4.0  |
| N/A                                     | Flare Type LT         | Sloped | N/A        | Flare Type RT         |                         | N/A  |
| N/A                                     | Flare Slope LT (%)    | 1.3    | Yes        | Flare Slope RT (%)    |                         | 5.7  |
| N/A                                     | Flare Traversable LT? | Yes    | N/A        | Flare Traversable RT? |                         | Yes  |
| No                                      | Landing Length (in)   | N/A    | Yes        | DWS                   | Provided?               | Yes  |
| No                                      | Landing Width (in)    | N/A    | Yes        | DWS                   | Contrast?               | Yes  |
| No                                      | Landing Slope (%)     | N/A    | Yes        | DWS                   | Length (in)             | 24.5 |
| No                                      | Landing X Slope (%)   | N/A    | No         | DWS                   | Full Width?             | No   |
| N/A                                     | Landing Curb? (Y/N)   | No     | No         | DWS                   | Offset (in)             | 5.0  |
| N/A                                     | Shared Landing?       | No     |            |                       |                         |      |
| Yes                                     | Gutter Ponding?       | No     | Yes        | Gutte                 | er Slope (%)            | 4.9  |
| Yes                                     | Gutter Lip Ht (in)    | 0.0    | Yes        | Gutte                 | er X Slope (%)          | 4.6  |
| N/A                                     | Painted X Walk1?      | No     | N/A        | Paint                 | ed X Walk2?             | N/A  |
|                                         | X Walk 1 Direction    | To N   |            | X Wa                  | lk 2 Direction          | N/A  |
| N/A                                     | X Walk 1 Width (in)   | N/A    | N/A        | X Wa                  | lk 2 Width (in)         | N/A  |
|                                         | X Walk 1 Slope (%)    | 1.8    |            | X Wa                  | lk 2 Slope (%)          | N/A  |
|                                         | X Walk 1 X Slope (%)  | 11.2   |            | X Wa                  | lk 2 X Slope (%)        | N/A  |
| N/A                                     | Ramp inside XWalk1?   | N/A    | N/A        | Ram                   | o inside XWalk2?        | N/A  |
|                                         | Road Slope (%)        | N/A    | N/A        | Clear                 | Space?                  | Yes  |
|                                         | Road X Slope (%)      | N/A    | N/A        | Clear                 | Space to XWalk (in)     | N/A  |
| Yes                                     | Any Obstructions?     | No     | Yes        | Storn                 | n Grate/Utility Hazard? | No   |
|                                         | Obstruction Type      |        |            | Storn                 | n Grate/Utility Type    |      |
|                                         |                       | N/A    |            |                       |                         | N/A  |
|                                         |                       |        | Yes        | Surfa                 | ce Condition? (G/P)     | Good |
| *                                       | Nage - Consider       |        |            |                       |                         |      |