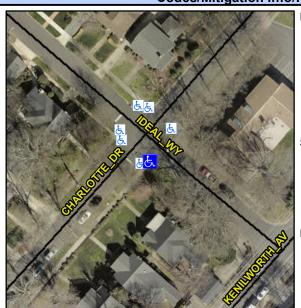

## Access Compliance Report Public Rights-of-Way (Curb Ramps)

Intersection ID: 15229 Main Street: CHARLOTTE\_DR Cross Street: IDEAL\_WY Location: S

ADA ID: 67868E4A1675 Ramp Type: Directional1 Initial Pass/Fail: Fail Overall Compliance: No Severity Score: 12.5

## Field Measurements/Component Compliance

Street 1 Name IDEAL WY
Stop Condition-Street 1 StopSign
Street 2 Name N/A
Stop Condition-Street 2 N/A

Possible Solutions:

Remove & Replace Entire Ramp.

Surveyor Notes: