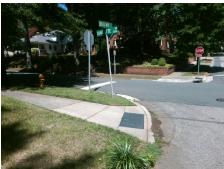

## Access Compliance Report Public Rights-of-Way (Curb Ramps)

Intersection ID: 15229 Main Street: CHARLOTTE\_DR Cross Street: IDEAL\_WY Location: S

ADA ID: 67868E4A1675 Ramp Type: Directional1 Initial Pass/Fail: Fail Overall Compliance: No Severity Score: 12.5

## Field Measurements/Component Compliance

Street 1 Name IDEAL WY
Stop Condition-Street 1 StopSign
Street 2 Name N/A
Stop Condition-Street 2 N/A

Possible Solutions:

Remove & Replace Entire Ramp.

Surveyor Notes: