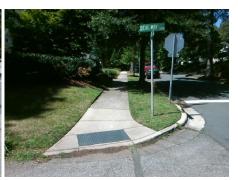

## Access Compliance Report Public Rights-of-Way (Curb Ramps)

Intersection ID: 15229 Main Street: CHARLOTTE\_DR Cross Street: IDEAL\_WY Location: S

ADA ID: 67868E4A1675 Ramp Type: Directional1 Initial Pass/Fail: Fail Overall Compliance: No Severity Score: 12.5

## Field Measurements/Component Compliance

Street 1 Name IDEAL WY
Stop Condition-Street 1 StopSign
Street 2 Name N/A
Stop Condition-Street 2 N/A

Possible Solutions:

Remove & Replace Entire Ramp.

Surveyor Notes: