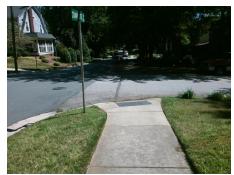

## Access Compliance Report Public Rights-of-Way (Curb Ramps)

Intersection ID: 15229 Main Street: CHARLOTTE\_DR Cross Street: IDEAL\_WY Location: S

ADA ID: 67868E4A1675 Ramp Type: Directional1 Initial Pass/Fail: Fail Overall Compliance: No Severity Score: 12.5

## Field Measurements/Component Compliance

Street 1 Name IDEAL WY
Stop Condition-Street 1 StopSign
Street 2 Name N/A
Stop Condition-Street 2 N/A

Possible Solutions:

Remove & Replace Entire Ramp.

Surveyor Notes: