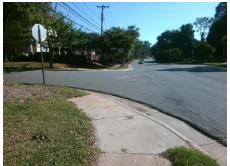

## Field Measurements/Component Compliance

Street 1 Name
Stop Condition-Street 2
Street 2 Name
Stop Condition-Street 1

N SHARON AMITY RD None WHITBY LN StopSign Possible Solutions:

Remove & Replace Curb Ramp With Two New Directional Ramps or Equivalent.

Surveyor Notes:

N/A

PROW/ADA:

Not Found, R304.5.1, R304.5.3

Total Cost: \$ 3200.00

| Compliance Description Data |                       | Data  | Comp | liance Description          | Data  |
|-----------------------------|-----------------------|-------|------|-----------------------------|-------|
| N/A                         | Ramp Length (in)      | 62.0  | Yes  | Ramp Slope (%)              | 7.9   |
| No                          | Ramp Width (in)       | 33.0  | No   | Ramp XSlope (%)             | 4.4   |
| N/A                         | Flare Type LT         | N/A   | N/A  | Flare Type RT               | N/A   |
| N/A                         | Flare Slope LT (%)    | N/A   | N/A  | Flare Slope RT (%)          | N/A   |
| N/A                         | Flare Traversable LT? | N/A   | N/A  | Flare Traversable RT?       | N/A   |
| N/A                         | Landing Length (in)   | N/A   | N/A  | DWS Provided?               | N/A   |
| N/A                         | Landing Width (in)    | N/A   | N/A  | DWS Contrast?               | N/A   |
| N/A                         | Landing Slope (%)     | N/A   | N/A  | DWS Length (in)             | N/A   |
| N/A                         | Landing X Slope (%)   | N/A   | N/A  | DWS Full Width?             | N/A   |
| N/A                         | Landing Curb? (Y/N)   | N/A   | N/A  | DWS Offset (in)             | N/A   |
| N/A                         | Shared Landing?       | N/A   |      |                             |       |
| N/A                         | Gutter Ponding?       | N/A   | N/A  | Gutter Slope (%)            | N/A   |
| N/A                         | Gutter Lip Ht (in)    | N/A   | N/A  | Gutter X Slope (%)          | N/A   |
| N/A                         | Painted X Walk1?      | No    | N/A  | Painted X Walk2?            | No    |
|                             | X Walk 1 Direction    | To SE |      | X Walk 2 Direction          | To NE |
| N/A                         | X Walk 1 Width (in)   | N/A   | N/A  | X Walk 2 Width (in)         | N/A   |
|                             | X Walk 1 Slope (%)    | 2.3   |      | X Walk 2 Slope (%)          | 2.2   |
|                             | X Walk 1 X Slope (%)  | 2.5   |      | X Walk 2 X Slope (%)        | 1.4   |
| N/A                         | Ramp inside XWalk1?   | N/A   | N/A  | Ramp inside XWalk2?         | N/A   |
|                             | Road Slope (%)        | 0.2   | N/A  | Clear Space?                | N/A   |
|                             | Road X Slope (%)      | 3.8   | N/A  | Clear Space to XWalk (in)   | N/A   |
| N/A                         | Any Obstructions?     | N/A   | N/A  | Storm Grate/Utility Hazard? | N/A   |
|                             | Obstruction Type      |       | l    | Storm Grate/Utility Type    |       |
|                             |                       | N/A   |      |                             | N/A   |
|                             |                       |       | Yes  | Surface Condition? (G/P)    | Good  |