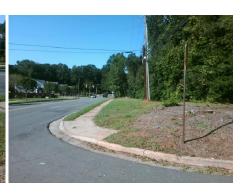

## Field Measurements/Component Compliance

Street 1 Name
Stop Condition-Street 2
Street 2 Name
Stop Condition-Street 1

N SHARON AMITY RD None WHITBY LN StopSign Possible Solutions:

Remove & Replace Curb Ramp With Two New Directional Ramps or Equivalent.

Surveyor Notes:

N/A

PROW/ADA:

Not Found, R304.5.1, R304.5.3

Total Cost: \$ 3200.00

| Compliance Description Data |                       | Data  | Comp | liance Description          | Data  |
|-----------------------------|-----------------------|-------|------|-----------------------------|-------|
| N/A                         | Ramp Length (in)      | 62.0  | Yes  | Ramp Slope (%)              | 7.9   |
| No                          | Ramp Width (in)       | 33.0  | No   | Ramp XSlope (%)             | 4.4   |
| N/A                         | Flare Type LT         | N/A   | N/A  | Flare Type RT               | N/A   |
| N/A                         | Flare Slope LT (%)    | N/A   | N/A  | Flare Slope RT (%)          | N/A   |
| N/A                         | Flare Traversable LT? | N/A   | N/A  | Flare Traversable RT?       | N/A   |
| N/A                         | Landing Length (in)   | N/A   | N/A  | DWS Provided?               | N/A   |
| N/A                         | Landing Width (in)    | N/A   | N/A  | DWS Contrast?               | N/A   |
| N/A                         | Landing Slope (%)     | N/A   | N/A  | DWS Length (in)             | N/A   |
| N/A                         | Landing X Slope (%)   | N/A   | N/A  | DWS Full Width?             | N/A   |
| N/A                         | Landing Curb? (Y/N)   | N/A   | N/A  | DWS Offset (in)             | N/A   |
| N/A                         | Shared Landing?       | N/A   |      |                             |       |
| N/A                         | Gutter Ponding?       | N/A   | N/A  | Gutter Slope (%)            | N/A   |
| N/A                         | Gutter Lip Ht (in)    | N/A   | N/A  | Gutter X Slope (%)          | N/A   |
| N/A                         | Painted X Walk1?      | No    | N/A  | Painted X Walk2?            | No    |
|                             | X Walk 1 Direction    | To SE |      | X Walk 2 Direction          | To NE |
| N/A                         | X Walk 1 Width (in)   | N/A   | N/A  | X Walk 2 Width (in)         | N/A   |
|                             | X Walk 1 Slope (%)    | 2.3   |      | X Walk 2 Slope (%)          | 2.2   |
|                             | X Walk 1 X Slope (%)  | 2.5   |      | X Walk 2 X Slope (%)        | 1.4   |
| N/A                         | Ramp inside XWalk1?   | N/A   | N/A  | Ramp inside XWalk2?         | N/A   |
|                             | Road Slope (%)        | 0.2   | N/A  | Clear Space?                | N/A   |
|                             | Road X Slope (%)      | 3.8   | N/A  | Clear Space to XWalk (in)   | N/A   |
| N/A                         | Any Obstructions?     | N/A   | N/A  | Storm Grate/Utility Hazard? | N/A   |
|                             | Obstruction Type      |       | l    | Storm Grate/Utility Type    |       |
|                             |                       | N/A   |      |                             | N/A   |
|                             |                       |       | Yes  | Surface Condition? (G/P)    | Good  |