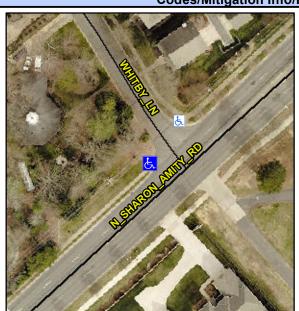

## Access Compliance Report Public Rights-of-Way (Curb Ramps)

Intersection ID: 17688 Main Street: N\_SHARON\_AMITY\_RD Cross Street: WHITBY\_LN Location: W

ADA ID: 678958B33242 Ramp Type: PerpDiag Initial Pass/Fail: Fail Overall Compliance: No Severity Score: 18.75

## Field Measurements/Component Compliance

Street 1 Name
Stop Condition-Street 2
Street 2 Name
Stop Condition-Street 1

N SHARON AMITY RD None WHITBY LN StopSign Possible Solutions:

Remove & Replace Curb Ramp With Two New Directional Ramps or Equivalent.