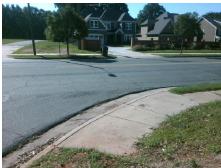

## Field Measurements/Component Compliance

Street 1 Name
Stop Condition-Street 2
Street 2 Name
Stop Condition-Street 1

N SHARON AMITY RD None WHITBY LN StopSign Possible Solutions:

Remove & Replace Curb Ramp With Two New Directional Ramps or Equivalent.

Surveyor Notes:

N/A

PROW/ADA:

Not Found, R304.5.1, R304.5.3

Total Cost: \$ 3200.00

| Compliance Description Data |                       | Data  | Comp | liance Description          | Data  |
|-----------------------------|-----------------------|-------|------|-----------------------------|-------|
| N/A                         | Ramp Length (in)      | 62.0  | Yes  | Ramp Slope (%)              | 7.9   |
| No                          | Ramp Width (in)       | 33.0  | No   | Ramp XSlope (%)             | 4.4   |
| N/A                         | Flare Type LT         | N/A   | N/A  | Flare Type RT               | N/A   |
| N/A                         | Flare Slope LT (%)    | N/A   | N/A  | Flare Slope RT (%)          | N/A   |
| N/A                         | Flare Traversable LT? | N/A   | N/A  | Flare Traversable RT?       | N/A   |
| N/A                         | Landing Length (in)   | N/A   | N/A  | DWS Provided?               | N/A   |
| N/A                         | Landing Width (in)    | N/A   | N/A  | DWS Contrast?               | N/A   |
| N/A                         | Landing Slope (%)     | N/A   | N/A  | DWS Length (in)             | N/A   |
| N/A                         | Landing X Slope (%)   | N/A   | N/A  | DWS Full Width?             | N/A   |
| N/A                         | Landing Curb? (Y/N)   | N/A   | N/A  | DWS Offset (in)             | N/A   |
| N/A                         | Shared Landing?       | N/A   |      |                             |       |
| N/A                         | Gutter Ponding?       | N/A   | N/A  | Gutter Slope (%)            | N/A   |
| N/A                         | Gutter Lip Ht (in)    | N/A   | N/A  | Gutter X Slope (%)          | N/A   |
| N/A                         | Painted X Walk1?      | No    | N/A  | Painted X Walk2?            | No    |
|                             | X Walk 1 Direction    | To SE |      | X Walk 2 Direction          | To NE |
| N/A                         | X Walk 1 Width (in)   | N/A   | N/A  | X Walk 2 Width (in)         | N/A   |
|                             | X Walk 1 Slope (%)    | 2.3   |      | X Walk 2 Slope (%)          | 2.2   |
|                             | X Walk 1 X Slope (%)  | 2.5   |      | X Walk 2 X Slope (%)        | 1.4   |
| N/A                         | Ramp inside XWalk1?   | N/A   | N/A  | Ramp inside XWalk2?         | N/A   |
|                             | Road Slope (%)        | 0.2   | N/A  | Clear Space?                | N/A   |
|                             | Road X Slope (%)      | 3.8   | N/A  | Clear Space to XWalk (in)   | N/A   |
| N/A                         | Any Obstructions?     | N/A   | N/A  | Storm Grate/Utility Hazard? | N/A   |
|                             | Obstruction Type      |       | l    | Storm Grate/Utility Type    |       |
|                             |                       | N/A   |      |                             | N/A   |
|                             |                       |       | Yes  | Surface Condition? (G/P)    | Good  |