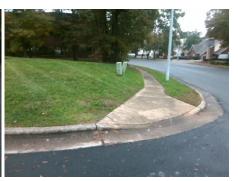

## Access Compliance Report Public Rights-of-Way (Curb Ramps)

Intersection ID: 10041482Main Street: WESTPARK\_DRCross Street: N/ALocation:SEADA ID: 6797E8E1F21FRamp Type: PerpDiagInitial Pass/Fail: FailOverall Compliance: NoSeverity Score:25

## Field Measurements/Component Compliance

Street 1 Name
Stop Condition-Street 2
Street 2 Name
Stop Condition-Street 1

ENTRANCE None WESTPARK DR None Possible Solutions:

Remove & Replace Curb Ramp With Two New Directional Ramps or Equivalent.