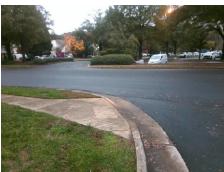

## Access Compliance Report Public Rights-of-Way (Curb Ramps)

Intersection ID: 10041482Main Street: WESTPARK\_DRCross Street: N/ALocation:SEADA ID: 6797E8E1F21FRamp Type: PerpDiagInitial Pass/Fail: FailOverall Compliance: NoSeverity Score:25

## Field Measurements/Component Compliance

Street 1 Name
Stop Condition-Street 2
Street 2 Name
Stop Condition-Street 1

ENTRANCE None WESTPARK DR None Possible Solutions:

Remove & Replace Curb Ramp With Two New Directional Ramps or Equivalent.