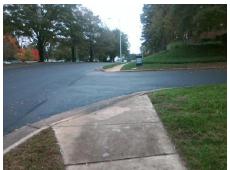

## Access Compliance Report Public Rights-of-Way (Curb Ramps)

Intersection ID: 10041482Main Street: WESTPARK\_DRCross Street: N/ALocation:SEADA ID: 6797E8E1F21FRamp Type: PerpDiagInitial Pass/Fail: FailOverall Compliance: NoSeverity Score:25

## Field Measurements/Component Compliance

Street 1 Name
Stop Condition-Street 2
Street 2 Name
Stop Condition-Street 1

ENTRANCE None WESTPARK DR None Possible Solutions:

Remove & Replace Curb Ramp With Two New Directional Ramps or Equivalent.