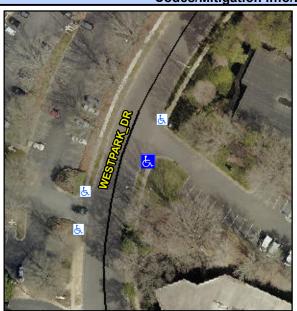

## Access Compliance Report Public Rights-of-Way (Curb Ramps)

Intersection ID: 10041482Main Street: WESTPARK\_DRCross Street: N/ALocation:SEADA ID: 6797E8E1F21FRamp Type: PerpDiagInitial Pass/Fail: FailOverall Compliance: NoSeverity Score:25

## Field Measurements/Component Compliance

Street 1 Name
Stop Condition-Street 2
Street 2 Name
Stop Condition-Street 1

ENTRANCE None WESTPARK DR None Possible Solutions:

Remove & Replace Curb Ramp With Two New Directional Ramps or Equivalent.