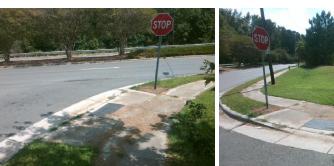

## **Access Compliance Report Public Rights-of-Way** (Curb Ramps)

Intersection ID: 18386 Main Street: E\_W\_T\_HARRIS\_BV Cross Street: LAURA\_DR Location: SW **Overall Compliance: No** ADA ID: 6799B5460A10 Ramp Type: Perp Initial Pass/Fail: Fail Severity Score: 21.25

Codes/Mitigation Info/Possible Solution

LAURA DR Street 1 Name Stop Condition-Street 2 StopSign Street 2 Name N/A Stop Condition-Street 1 N/A

| OSSIDIE SOIULION              |     |
|-------------------------------|-----|
| Possible Solutions:           | Col |
| Remove & Replace Entire Ramp. | N/A |
| ·                             | No  |
|                               | N/A |
|                               | N/A |
|                               | N/A |
|                               | N/A |
| Surveyor Notes:               | N/A |
| N/A                           | N/A |
|                               | N/A |
|                               | N/A |
|                               | N/A |
| PROW/ADA:                     | N/A |
| R304.5.1, R304.2.2            | N/A |
| ,                             | N/A |
|                               | N/A |
|                               | N/A |
|                               |     |