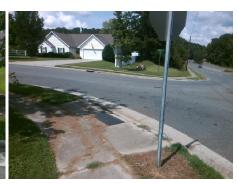

## **Access Compliance Report Public Rights-of-Way** (Curb Ramps)

Intersection ID: 18386 Main Street: E\_W\_T\_HARRIS\_BV Cross Street: LAURA\_DR Location: SW **Overall Compliance: No** ADA ID: 6799B5460A10 Ramp Type: Perp Initial Pass/Fail: Fail Severity Score: 21.25

Codes/Mitigation Info/Possible Solution

LAURA DR Street 1 Name Stop Condition-Street 2 StopSign Street 2 Name N/A Stop Condition-Street 1 N/A

| OSSIDIE SOIULION              |     |
|-------------------------------|-----|
| Possible Solutions:           | Col |
| Remove & Replace Entire Ramp. | N/A |
| ·                             | No  |
|                               | N/A |
|                               | N/A |
|                               | N/A |
|                               | N/A |
| Surveyor Notes:               | N/A |
| N/A                           | N/A |
|                               | N/A |
|                               | N/A |
|                               | N/A |
| PROW/ADA:                     | N/A |
| R304.5.1, R304.2.2            | N/A |
| ,                             | N/A |
|                               | N/A |
|                               | N/A |
|                               |     |