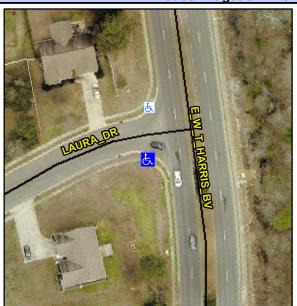

## **Access Compliance Report Public Rights-of-Way** (Curb Ramps)

Intersection ID: 18386 Main Street: E\_W\_T\_HARRIS\_BV Cross Street: LAURA\_DR Location: SW **Overall Compliance: No** ADA ID: 6799B5460A10 Ramp Type: Perp Initial Pass/Fail: Fail Severity Score: 21.25