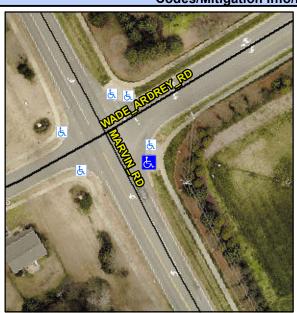

## **Access Compliance Report Public Rights-of-Way** (Curb Ramps)

Intersection ID: 28401 Main Street: WADE\_ARDREY\_RD Cross Street: MARVIN\_RD Location: SE **Overall Compliance: No** ADA ID: 67AEA4369822 Ramp Type: Perp Initial Pass/Fail: Fail **Severity Score:** 12.5

Codes/Mitigation Info/Possible Solution

**MARVIN RD** Street 1 Name Stop Condition-Street 2 None Street 2 Name N/A Stop Condition-Street 1 N/A

| è         | Possible Solutions:           |
|-----------|-------------------------------|
|           | Remove & Replace Entire Ramp. |
|           |                               |
|           |                               |
| é         |                               |
| 200       |                               |
| Section 2 | Surveyor Notes:               |
|           | N/A                           |
| į         |                               |
| The same  |                               |
|           |                               |
|           | PROW/ADA:                     |
|           | Not Found, R304.5.3           |
| ě         |                               |
|           |                               |
|           |                               |
|           |                               |
|           |                               |