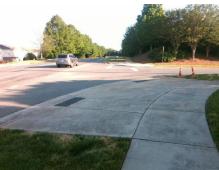

## **Access Compliance Report Public Rights-of-Way** (Curb Ramps)

Intersection ID: 28401 Main Street: WADE\_ARDREY\_RD Cross Street: MARVIN\_RD Location: SE **Overall Compliance: No** ADA ID: 67AEA4369822 Ramp Type: Perp Initial Pass/Fail: Fail **Severity Score:** 12.5

Codes/Mitigation Info/Possible Solution

**MARVIN RD** Street 1 Name Stop Condition-Street 2 None Street 2 Name N/A Stop Condition-Street 1 N/A

| è         | Possible Solutions:           |
|-----------|-------------------------------|
|           | Remove & Replace Entire Ramp. |
|           |                               |
|           |                               |
| é         |                               |
| 200       |                               |
| Section 2 | Surveyor Notes:               |
|           | N/A                           |
| į         |                               |
| The same  |                               |
|           |                               |
|           | PROW/ADA:                     |
|           | Not Found, R304.5.3           |
| ě         |                               |
|           |                               |
|           |                               |
|           |                               |
|           |                               |