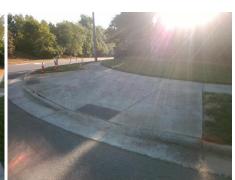

## **Access Compliance Report Public Rights-of-Way** (Curb Ramps)

Intersection ID: 28401 Main Street: WADE\_ARDREY\_RD Cross Street: MARVIN\_RD Location: SE **Overall Compliance: No** ADA ID: 67AEA4369822 Ramp Type: Perp Initial Pass/Fail: Fail **Severity Score:** 12.5

Codes/Mitigation Info/Possible Solution

**MARVIN RD** Street 1 Name Stop Condition-Street 2 None Street 2 Name N/A Stop Condition-Street 1 N/A

| è         | Possible Solutions:           |
|-----------|-------------------------------|
|           | Remove & Replace Entire Ramp. |
|           |                               |
|           |                               |
| é         |                               |
| 200       |                               |
| Section 2 | Surveyor Notes:               |
|           | N/A                           |
| į         |                               |
| The same  |                               |
|           |                               |
|           | PROW/ADA:                     |
|           | Not Found, R304.5.3           |
| ě         |                               |
|           |                               |
|           |                               |
|           |                               |
|           |                               |