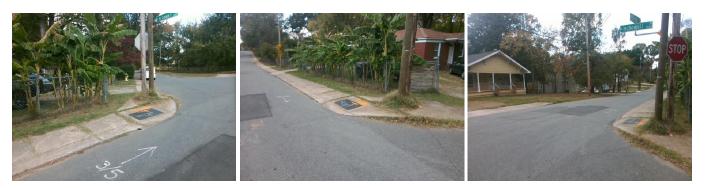

## Access Compliance Report Public Rights-of-Way (Curb Ramps)

| Intersection ID: 10587                  | ID: 10587 Main Street: CHARLES_AV     |                               |                                                |          | Cross Street: N_MCDOWELL_ST |      |                           |                             |       |
|-----------------------------------------|---------------------------------------|-------------------------------|------------------------------------------------|----------|-----------------------------|------|---------------------------|-----------------------------|-------|
|                                         |                                       |                               |                                                |          |                             |      |                           |                             |       |
| ADA ID: 67B31E5106CE Ramp Type: Perp    |                                       |                               | Initial Pass/Fail: Fail Overall Compliance: No |          |                             |      |                           | o Severity Score:           | 13.75 |
| Codes/Mitigation Info/Possible Solution |                                       |                               | Field Measurements/Component Compliance        |          |                             |      |                           |                             |       |
|                                         |                                       | Possible Solutions:           | Compliance Description Date                    |          |                             | Data | ta Compliance Description |                             | Data  |
| the state and                           | XXY                                   | Remove & Replace Entire Ramp. | N/A                                            | Ramp L   | ength (in)                  | 45.0 | No                        | Ramp Slope (%)              | 10.2  |
|                                         | A                                     |                               | Yes                                            | Ramp V   | Vidth (in)                  | 64.0 | Yes                       | Ramp XSlope (%)             | 2.8   |
| 1 P La Ha                               | 1 1 1 1 1 1 1 1 1 1 1 1 1 1 1 1 1 1 1 |                               | N/A                                            | Flare T  | ype LT                      | N/A  | N/A                       | Flare Type RT               | N/A   |
| Contraction of the second               | State /                               |                               | N/A                                            | Flare S  | lope LT (%)                 | N/A  | N/A                       | Flare Slope RT (%)          | N/A   |
|                                         | E CONTRACTOR                          |                               | N/A                                            | Flare Tr | aversable LT?               | N/A  | N/A                       | Flare Traversable RT?       | N/A   |
| and the second of the                   | A / /                                 |                               | N/A                                            | Landing  | J Length (in)               | N/A  | N/A                       | DWS Provided?               | N/A   |
|                                         | 1 2/2                                 | Surveyor Notes:               | N/A                                            | Landing  | y Width (in)                | N/A  | N/A                       | DWS Contrast?               | N/A   |
| CHARLES AV                              | C. C. Mail                            | N/A                           | N/A                                            | Landing  | J Slope (%)                 | N/A  | N/A                       | DWS Length (in)             | N/A   |
| And State of Long States of Long States |                                       |                               | N/A                                            | Landing  | J X Slope (%)               | N/A  | N/A                       | DWS Full Width?             | N/A   |
|                                         |                                       |                               | N/A                                            | Landing  | J Curb? (Y/N)               | N/A  | N/A                       | DWS Offset (in)             | N/A   |
| the second second                       | 14 14 Da 17/1                         |                               | N/A                                            | Shared   | Landing?                    | N/A  |                           |                             |       |
|                                         | 1 07 3                                | PROW/ADA:                     | N/A                                            | Gutter I | Ponding?                    | N/A  | N/A                       | Gutter Slope (%)            | N/A   |
|                                         | A THE                                 | Not Found, R304.2.2           | N/A                                            | Gutter I | ₋ip Ht (in)                 | N/A  | N/A                       | Gutter X Slope (%)          | N/A   |
| and the second second                   | and the second                        | ,                             | N/A                                            | Painted  | X Walk1?                    | No   | N/A                       | Painted X Walk2?            | N/A   |
|                                         |                                       |                               |                                                | X Walk   | 1 Direction                 | To S |                           | X Walk 2 Direction          | N/A   |
|                                         | Store Law 1                           |                               | N/A                                            | X Walk   | 1 Width (in)                | N/A  | N/A                       | X Walk 2 Width (in)         | N/A   |
| Street 1 Name                           | CHARLES AV                            |                               |                                                | X Walk   | 1 Slope (%)                 | 3.6  |                           | X Walk 2 Slope (%)          | N/A   |
| Stop Condition-Street 2                 | None                                  |                               |                                                | X Walk   | 1 X Slope (%)               | 4.2  |                           | X Walk 2 X Slope (%)        | N/A   |
| Street 2 Name                           | N/A                                   |                               | N/A                                            | Ramp ir  | nside XWalk1?               | N/A  | N/A                       | Ramp inside XWalk2?         | N/A   |
| Stop Condition-Street 1                 | N/A                                   |                               |                                                | Road S   | lope (%)                    | N/A  | N/A                       | Clear Space?                | N/A   |
|                                         |                                       |                               |                                                | Road X   | Slope (%)                   | N/A  | N/A                       | Clear Space to XWalk (in)   | N/A   |
|                                         |                                       |                               | N/#                                            | Any Ob   | structions?                 | N/A  | N/A                       | Storm Grate/Utility Hazard? | N/A   |
|                                         |                                       | Total Cost: \$ 1              | 850.00                                         | Obstruc  | tion Type                   |      |                           | Storm Grate/Utility Type    |       |
|                                         |                                       |                               |                                                |          |                             | N/A  |                           |                             | N/A   |