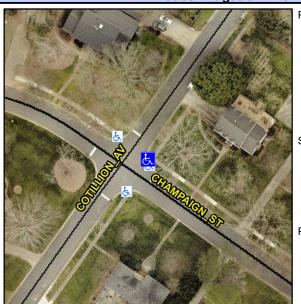

## **Access Compliance Report Public Rights-of-Way** (Curb Ramps)

Intersection ID: 21445 Main Street: CHAMPAIGN\_ST Cross Street: COTILLION\_AV Location: Е **Overall Compliance: No** ADA ID: 67B851B25BC0 Ramp Type: Directional1 Initial Pass/Fail: Fail **Severity Score:** 10