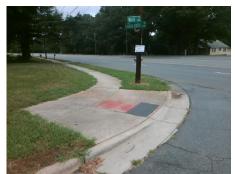

## Field Measurements/Component Compliance

Street 1 Name WALES ST
Stop Condition-Street 1 StopSign
Street 2 Name N/A
Stop Condition-Street 2 N/A

Possible Solutions:

Remove & Replace Curb Ramp With Two New Directional Ramps or Equivalent.

Surveyor Notes:

DWS LIP 0.5, NO LT SW

PROW/ADA:

Not Found, R304.5.1, R304.5.3

Total Cost: \$ 3200.00

| Compliance Description [ |                       | Data | Compliance Description |                             | Data |
|--------------------------|-----------------------|------|------------------------|-----------------------------|------|
| N/A                      | Ramp Length (in)      | 76.0 | Yes                    | BlendTrans Slope (%)        | 4.5  |
| No                       | Ramp Width (in)       | 43.0 | No                     | BlendTrans XSlope (%)       | 2.5  |
| N/A                      | Flare Type LT         | N/A  | N/A                    | Flare Type RT               | N/A  |
| N/A                      | Flare Slope LT (%)    | N/A  | N/A                    | Flare Slope RT (%)          | N/A  |
| N/A                      | Flare Traversable LT? | N/A  | N/A                    | Flare Traversable RT?       | N/A  |
| N/A                      | Landing Length (in)   | N/A  | N/A                    | DWS Provided?               | N/A  |
| N/A                      | Landing Width (in)    | N/A  | N/A                    | DWS Contrast?               | N/A  |
| N/A                      | Landing Slope (%)     | N/A  | N/A                    | DWS Length (in)             | N/A  |
| N/A                      | Landing X Slope (%)   | N/A  | N/A                    | DWS Full Width?             | N/A  |
| N/A                      | Landing Curb? (Y/N)   | N/A  | N/A                    | DWS Offset (in)             | N/A  |
| N/A                      | Shared Landing?       | N/A  |                        |                             |      |
| N/A                      | Gutter Ponding?       | N/A  | N/A                    | Gutter Slope (%)            | N/A  |
| N/A                      | Gutter Lip Ht (in)    | N/A  | N/A                    | Gutter X Slope (%)          | N/A  |
| N/A                      | Painted X Walk1?      | No   | N/A                    | Painted X Walk2?            | N/A  |
|                          | X Walk 1 Direction    | To S |                        | X Walk 2 Direction          | N/A  |
|                          | X Walk 1 Width (in)   | N/A  |                        | X Walk 2 Width (in)         | N/A  |
|                          | X Walk 1 Slope (%)    | 0.1  |                        | X Walk 2 Slope (%)          | N/A  |
|                          | X Walk 1 X Slope (%)  | 2.2  |                        | X Walk 2 X Slope (%)        | N/A  |
| N/A                      | Ramp inside XWalk1?   | N/A  | N/A                    | Ramp inside XWalk2?         | N/A  |
|                          | Road Slope (%)        | 2.2  |                        | Clear Space?                | N/A  |
|                          | Road X Slope (%)      | 0.1  | N/A                    | Clear Space to XWalk (in)   | N/A  |
| N/A                      | Any Obstructions?     | N/A  | N/A                    | Storm Grate/Utility Hazard? | N/A  |
|                          | Obstruction Type      |      |                        | Storm Grate/Utility Type    |      |
|                          |                       | N/A  |                        |                             | N/A  |
|                          |                       |      | Yes                    | Surface Condition? (G/P)    | Good |
| 1                        | THES 5500             |      | No                     | Curb Slope (%)              | 18.4 |