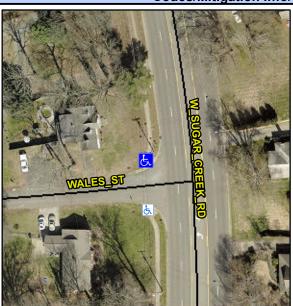

## Access Compliance Report Public Rights-of-Way (Curb Ramps)

Intersection ID: 6887 Main Street: W\_SUGAR\_CREEK\_RD Cross Street: WALES\_ST Location: W

ADA ID: 67B915079A0C Ramp Type: BlendTrans1 Initial Pass/Fail: Fail Overall Compliance: No Severity Score: 10