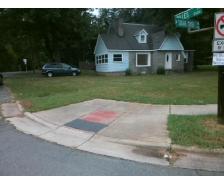

## Field Measurements/Component Compliance

Street 1 Name WALES ST
Stop Condition-Street 1 StopSign
Street 2 Name N/A
Stop Condition-Street 2 N/A

Possible Solutions:

Remove & Replace Curb Ramp With Two New Directional Ramps or Equivalent.

Surveyor Notes:

DWS LIP 0.5, NO LT SW

PROW/ADA:

Not Found, R304.5.1, R304.5.3

Total Cost: \$ 3200.00

| Compliance Description [ |                       | Data | Compliance Description |                             | Data |
|--------------------------|-----------------------|------|------------------------|-----------------------------|------|
| N/A                      | Ramp Length (in)      | 76.0 | Yes                    | BlendTrans Slope (%)        | 4.5  |
| No                       | Ramp Width (in)       | 43.0 | No                     | BlendTrans XSlope (%)       | 2.5  |
| N/A                      | Flare Type LT         | N/A  | N/A                    | Flare Type RT               | N/A  |
| N/A                      | Flare Slope LT (%)    | N/A  | N/A                    | Flare Slope RT (%)          | N/A  |
| N/A                      | Flare Traversable LT? | N/A  | N/A                    | Flare Traversable RT?       | N/A  |
| N/A                      | Landing Length (in)   | N/A  | N/A                    | DWS Provided?               | N/A  |
| N/A                      | Landing Width (in)    | N/A  | N/A                    | DWS Contrast?               | N/A  |
| N/A                      | Landing Slope (%)     | N/A  | N/A                    | DWS Length (in)             | N/A  |
| N/A                      | Landing X Slope (%)   | N/A  | N/A                    | DWS Full Width?             | N/A  |
| N/A                      | Landing Curb? (Y/N)   | N/A  | N/A                    | DWS Offset (in)             | N/A  |
| N/A                      | Shared Landing?       | N/A  |                        |                             |      |
| N/A                      | Gutter Ponding?       | N/A  | N/A                    | Gutter Slope (%)            | N/A  |
| N/A                      | Gutter Lip Ht (in)    | N/A  | N/A                    | Gutter X Slope (%)          | N/A  |
| N/A                      | Painted X Walk1?      | No   | N/A                    | Painted X Walk2?            | N/A  |
|                          | X Walk 1 Direction    | To S |                        | X Walk 2 Direction          | N/A  |
|                          | X Walk 1 Width (in)   | N/A  |                        | X Walk 2 Width (in)         | N/A  |
|                          | X Walk 1 Slope (%)    | 0.1  |                        | X Walk 2 Slope (%)          | N/A  |
|                          | X Walk 1 X Slope (%)  | 2.2  |                        | X Walk 2 X Slope (%)        | N/A  |
| N/A                      | Ramp inside XWalk1?   | N/A  | N/A                    | Ramp inside XWalk2?         | N/A  |
|                          | Road Slope (%)        | 2.2  |                        | Clear Space?                | N/A  |
|                          | Road X Slope (%)      | 0.1  | N/A                    | Clear Space to XWalk (in)   | N/A  |
| N/A                      | Any Obstructions?     | N/A  | N/A                    | Storm Grate/Utility Hazard? | N/A  |
|                          | Obstruction Type      |      |                        | Storm Grate/Utility Type    |      |
|                          |                       | N/A  |                        |                             | N/A  |
|                          |                       |      | Yes                    | Surface Condition? (G/P)    | Good |
| 1                        | THES 5500             |      | No                     | Curb Slope (%)              | 18.4 |