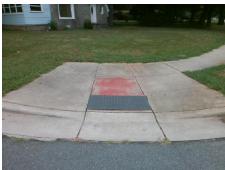

## Field Measurements/Component Compliance

Street 1 Name WALES ST
Stop Condition-Street 1 StopSign
Street 2 Name N/A
Stop Condition-Street 2 N/A

Possible Solutions:

Remove & Replace Curb Ramp With Two New Directional Ramps or Equivalent.

Surveyor Notes:

DWS LIP 0.5, NO LT SW

PROW/ADA:

Not Found, R304.5.1, R304.5.3

Total Cost: \$ 3200.00

| Compliance Description [ |                       | Data | Compliance Description |                             | Data |
|--------------------------|-----------------------|------|------------------------|-----------------------------|------|
| N/A                      | Ramp Length (in)      | 76.0 | Yes                    | BlendTrans Slope (%)        | 4.5  |
| No                       | Ramp Width (in)       | 43.0 | No                     | BlendTrans XSlope (%)       | 2.5  |
| N/A                      | Flare Type LT         | N/A  | N/A                    | Flare Type RT               | N/A  |
| N/A                      | Flare Slope LT (%)    | N/A  | N/A                    | Flare Slope RT (%)          | N/A  |
| N/A                      | Flare Traversable LT? | N/A  | N/A                    | Flare Traversable RT?       | N/A  |
| N/A                      | Landing Length (in)   | N/A  | N/A                    | DWS Provided?               | N/A  |
| N/A                      | Landing Width (in)    | N/A  | N/A                    | DWS Contrast?               | N/A  |
| N/A                      | Landing Slope (%)     | N/A  | N/A                    | DWS Length (in)             | N/A  |
| N/A                      | Landing X Slope (%)   | N/A  | N/A                    | DWS Full Width?             | N/A  |
| N/A                      | Landing Curb? (Y/N)   | N/A  | N/A                    | DWS Offset (in)             | N/A  |
| N/A                      | Shared Landing?       | N/A  |                        |                             |      |
| N/A                      | Gutter Ponding?       | N/A  | N/A                    | Gutter Slope (%)            | N/A  |
| N/A                      | Gutter Lip Ht (in)    | N/A  | N/A                    | Gutter X Slope (%)          | N/A  |
| N/A                      | Painted X Walk1?      | No   | N/A                    | Painted X Walk2?            | N/A  |
|                          | X Walk 1 Direction    | To S |                        | X Walk 2 Direction          | N/A  |
|                          | X Walk 1 Width (in)   | N/A  |                        | X Walk 2 Width (in)         | N/A  |
|                          | X Walk 1 Slope (%)    | 0.1  |                        | X Walk 2 Slope (%)          | N/A  |
|                          | X Walk 1 X Slope (%)  | 2.2  |                        | X Walk 2 X Slope (%)        | N/A  |
| N/A                      | Ramp inside XWalk1?   | N/A  | N/A                    | Ramp inside XWalk2?         | N/A  |
|                          | Road Slope (%)        | 2.2  |                        | Clear Space?                | N/A  |
|                          | Road X Slope (%)      | 0.1  | N/A                    | Clear Space to XWalk (in)   | N/A  |
| N/A                      | Any Obstructions?     | N/A  | N/A                    | Storm Grate/Utility Hazard? | N/A  |
|                          | Obstruction Type      |      |                        | Storm Grate/Utility Type    |      |
|                          |                       | N/A  |                        |                             | N/A  |
|                          |                       |      | Yes                    | Surface Condition? (G/P)    | Good |
| 1                        | THES 5500             |      | No                     | Curb Slope (%)              | 18.4 |