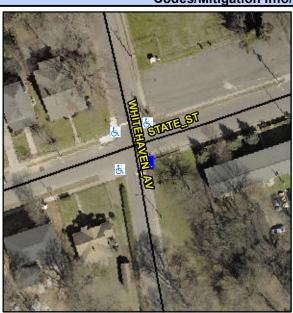

## **Access Compliance Report Public Rights-of-Way** (Curb Ramps)

Intersection ID: 10617 Main Street: STATE ST **Cross Street: WHITEHAVEN AV** Location: SE **Overall Compliance: No Severity Score:** 35 **ADA ID: 67B993AA0AE4** Ramp Type: PerpDiag Initial Pass/Fail: Fail

## Field Measurements/Component Compliance

STATE ST Street 1 Name Stop Condition-Street 2 None WHITEHAVEN AV Street 2 Name Stop Condition-Street 1 StopSign Possible Solutions: N/A Remove & Replace Curb Ramp With Two New Directional Ramps or No Equivalent. Surveyor Notes: N/A PROW/ADA: Not Found, R304.5.1