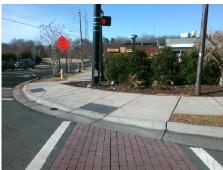

Possible Solutions: Remove & Replace Entire Ramp. Restripe Crosswalk. Surveyor Notes: N/A PROW/ADA: Not Found, R304.5.1, R304.2.2, R304.5.3

Total Cost: 2050.00

| Field Measurements/Component Compliance |                       |       |      |        |                         |      |  |
|-----------------------------------------|-----------------------|-------|------|--------|-------------------------|------|--|
| Comp                                    | liance Description    | Data  | Comp | liance | Description             | Data |  |
| N/A                                     | Ramp Length (in)      | 94.0  | No   | Ramp   | Slope (%)               | 8.4  |  |
| No                                      | Ramp Width (in)       | 47.0  | No   | Ramp   | XSlope (%)              | 4.7  |  |
| N/A                                     | Flare Type LT         | N/A   | N/A  | Flare  | Type RT                 | N/A  |  |
| N/A                                     | Flare Slope LT (%)    | N/A   | N/A  | Flare  | Slope RT (%)            | N/A  |  |
| N/A                                     | Flare Traversable LT? | N/A   | N/A  | Flare  | Traversable RT?         | N/A  |  |
| N/A                                     | Landing Length (in)   | N/A   | N/A  | DWS    | Provided?               | N/A  |  |
| N/A                                     | Landing Width (in)    | N/A   | N/A  | DWS    | Contrast?               | N/A  |  |
| N/A                                     | Landing Slope (%)     | N/A   | N/A  | DWS    | Length (in)             | N/A  |  |
| N/A                                     | Landing X Slope (%)   | N/A   | N/A  | DWS    | Full Width?             | N/A  |  |
| N/A                                     | Landing Curb? (Y/N)   | N/A   | N/A  | DWS    | Offset (in)             | N/A  |  |
| N/A                                     | Shared Landing?       | N/A   |      |        |                         |      |  |
| N/A                                     | Gutter Ponding?       | N/A   | N/A  | Gutte  | er Slope (%)            | N/A  |  |
| N/A                                     | Gutter Lip Ht (in)    | N/A   | N/A  | Gutte  | er X Slope (%)          | N/A  |  |
| N/A                                     | Painted X Walk1?      | Yes   | N/A  | Paint  | ed X Walk2?             | N/A  |  |
|                                         | X Walk 1 Direction    | To E  |      | X Wa   | lk 2 Direction          | N/A  |  |
| N/A                                     | X Walk 1 Width (in)   | 114.0 | N/A  | X Wa   | ılk 2 Width (in)        | N/A  |  |
|                                         | X Walk 1 Slope (%)    | 5.0   |      | X Wa   | lk 2 Slope (%)          | N/A  |  |
|                                         | X Walk 1 X Slope (%)  | 2.2   |      | X Wa   | lk 2 X Slope (%)        | N/A  |  |
| N/A                                     | Ramp inside XWalk1?   | No    | N/A  | Ram    | o inside XWalk2?        | N/A  |  |
|                                         | Road Slope (%)        | N/A   | N/A  | Clear  | Space?                  | N/A  |  |
|                                         | Road X Slope (%)      | N/A   | N/A  | Clear  | Space to XWalk (in)     | N/A  |  |
| N/A                                     | Any Obstructions?     | N/A   | N/A  | Storn  | n Grate/Utility Hazard? | N/A  |  |
|                                         | Obstruction Type      |       |      | Storn  | n Grate/Utility Type    |      |  |
|                                         |                       | N/A   |      |        |                         | N/A  |  |
|                                         |                       |       | Yes  | Surfa  | ce Condition? (G/P)     | Good |  |
|                                         |                       |       |      |        |                         |      |  |