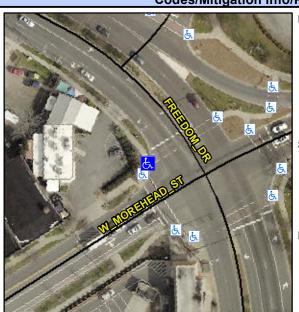

## **Access Compliance Report Public Rights-of-Way** (Curb Ramps)

Intersection ID: 12013 Main Street: FREEDOM DR Cross Street: W\_MOREHEAD\_ST Location: W ADA ID: 67BD998951A7 Ramp Type: Perp Initial Pass/Fail: Fail **Overall Compliance: No Severity Score:** 22.5

## **Codes/Mitigation Info/Possible Solution**

| Street 1 Name           | FREEDOM DR |
|-------------------------|------------|
| Stop Condition-Street 2 | Signal     |
| Street 2 Name           | N/A        |
| Stop Condition-Street 1 | N/A        |