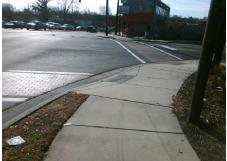

Possible Solutions: Remove & Replace Entire Ramp. Restripe Crosswalk. Surveyor Notes: N/A PROW/ADA: Not Found, R304.5.1, R304.2.2, R304.5.3

Total Cost: 2050.00

| Field Measurements/Component Compliance |                       |       |      |        |                         |      |  |
|-----------------------------------------|-----------------------|-------|------|--------|-------------------------|------|--|
| Comp                                    | liance Description    | Data  | Comp | liance | Description             | Data |  |
| N/A                                     | Ramp Length (in)      | 94.0  | No   | Ramp   | Slope (%)               | 8.4  |  |
| No                                      | Ramp Width (in)       | 47.0  | No   | Ramp   | XSlope (%)              | 4.7  |  |
| N/A                                     | Flare Type LT         | N/A   | N/A  | Flare  | Type RT                 | N/A  |  |
| N/A                                     | Flare Slope LT (%)    | N/A   | N/A  | Flare  | Slope RT (%)            | N/A  |  |
| N/A                                     | Flare Traversable LT? | N/A   | N/A  | Flare  | Traversable RT?         | N/A  |  |
| N/A                                     | Landing Length (in)   | N/A   | N/A  | DWS    | Provided?               | N/A  |  |
| N/A                                     | Landing Width (in)    | N/A   | N/A  | DWS    | Contrast?               | N/A  |  |
| N/A                                     | Landing Slope (%)     | N/A   | N/A  | DWS    | Length (in)             | N/A  |  |
| N/A                                     | Landing X Slope (%)   | N/A   | N/A  | DWS    | Full Width?             | N/A  |  |
| N/A                                     | Landing Curb? (Y/N)   | N/A   | N/A  | DWS    | Offset (in)             | N/A  |  |
| N/A                                     | Shared Landing?       | N/A   |      |        |                         |      |  |
| N/A                                     | Gutter Ponding?       | N/A   | N/A  | Gutte  | er Slope (%)            | N/A  |  |
| N/A                                     | Gutter Lip Ht (in)    | N/A   | N/A  | Gutte  | er X Slope (%)          | N/A  |  |
| N/A                                     | Painted X Walk1?      | Yes   | N/A  | Paint  | ed X Walk2?             | N/A  |  |
|                                         | X Walk 1 Direction    | To E  |      | X Wa   | lk 2 Direction          | N/A  |  |
| N/A                                     | X Walk 1 Width (in)   | 114.0 | N/A  | X Wa   | ılk 2 Width (in)        | N/A  |  |
|                                         | X Walk 1 Slope (%)    | 5.0   |      | X Wa   | lk 2 Slope (%)          | N/A  |  |
|                                         | X Walk 1 X Slope (%)  | 2.2   |      | X Wa   | lk 2 X Slope (%)        | N/A  |  |
| N/A                                     | Ramp inside XWalk1?   | No    | N/A  | Ram    | o inside XWalk2?        | N/A  |  |
|                                         | Road Slope (%)        | N/A   | N/A  | Clear  | Space?                  | N/A  |  |
|                                         | Road X Slope (%)      | N/A   | N/A  | Clear  | Space to XWalk (in)     | N/A  |  |
| N/A                                     | Any Obstructions?     | N/A   | N/A  | Storn  | n Grate/Utility Hazard? | N/A  |  |
|                                         | Obstruction Type      |       |      | Storn  | n Grate/Utility Type    |      |  |
|                                         |                       | N/A   |      |        |                         | N/A  |  |
|                                         |                       |       | Yes  | Surfa  | ce Condition? (G/P)     | Good |  |
|                                         |                       |       |      |        |                         |      |  |