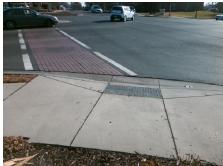

Possible Solutions: Remove & Replace Entire Ramp. Restripe Crosswalk. Surveyor Notes: N/A PROW/ADA: Not Found, R304.5.1, R304.2.2, R304.5.3

Total Cost: 2050.00

| Field Measurements/Component Compliance |                       |       |      |        |                         |      |  |
|-----------------------------------------|-----------------------|-------|------|--------|-------------------------|------|--|
| Comp                                    | liance Description    | Data  | Comp | liance | Description             | Data |  |
| N/A                                     | Ramp Length (in)      | 94.0  | No   | Ramp   | Slope (%)               | 8.4  |  |
| No                                      | Ramp Width (in)       | 47.0  | No   | Ramp   | XSlope (%)              | 4.7  |  |
| N/A                                     | Flare Type LT         | N/A   | N/A  | Flare  | Type RT                 | N/A  |  |
| N/A                                     | Flare Slope LT (%)    | N/A   | N/A  | Flare  | Slope RT (%)            | N/A  |  |
| N/A                                     | Flare Traversable LT? | N/A   | N/A  | Flare  | Traversable RT?         | N/A  |  |
| N/A                                     | Landing Length (in)   | N/A   | N/A  | DWS    | Provided?               | N/A  |  |
| N/A                                     | Landing Width (in)    | N/A   | N/A  | DWS    | Contrast?               | N/A  |  |
| N/A                                     | Landing Slope (%)     | N/A   | N/A  | DWS    | Length (in)             | N/A  |  |
| N/A                                     | Landing X Slope (%)   | N/A   | N/A  | DWS    | Full Width?             | N/A  |  |
| N/A                                     | Landing Curb? (Y/N)   | N/A   | N/A  | DWS    | Offset (in)             | N/A  |  |
| N/A                                     | Shared Landing?       | N/A   |      |        |                         |      |  |
| N/A                                     | Gutter Ponding?       | N/A   | N/A  | Gutte  | er Slope (%)            | N/A  |  |
| N/A                                     | Gutter Lip Ht (in)    | N/A   | N/A  | Gutte  | er X Slope (%)          | N/A  |  |
| N/A                                     | Painted X Walk1?      | Yes   | N/A  | Paint  | ed X Walk2?             | N/A  |  |
|                                         | X Walk 1 Direction    | To E  |      | X Wa   | lk 2 Direction          | N/A  |  |
| N/A                                     | X Walk 1 Width (in)   | 114.0 | N/A  | X Wa   | ılk 2 Width (in)        | N/A  |  |
|                                         | X Walk 1 Slope (%)    | 5.0   |      | X Wa   | lk 2 Slope (%)          | N/A  |  |
|                                         | X Walk 1 X Slope (%)  | 2.2   |      | X Wa   | lk 2 X Slope (%)        | N/A  |  |
| N/A                                     | Ramp inside XWalk1?   | No    | N/A  | Ram    | o inside XWalk2?        | N/A  |  |
|                                         | Road Slope (%)        | N/A   | N/A  | Clear  | Space?                  | N/A  |  |
|                                         | Road X Slope (%)      | N/A   | N/A  | Clear  | Space to XWalk (in)     | N/A  |  |
| N/A                                     | Any Obstructions?     | N/A   | N/A  | Storn  | n Grate/Utility Hazard? | N/A  |  |
|                                         | Obstruction Type      |       |      | Storn  | n Grate/Utility Type    |      |  |
|                                         |                       | N/A   |      |        |                         | N/A  |  |
|                                         |                       |       | Yes  | Surfa  | ce Condition? (G/P)     | Good |  |
|                                         |                       |       |      |        |                         |      |  |