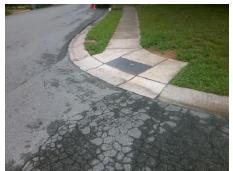

Total Cost: 1850.00

| Field Measurements/Component Compliance |                       |       |                        |                             |      |
|-----------------------------------------|-----------------------|-------|------------------------|-----------------------------|------|
| Compliance Description                  |                       | Data  | Compliance Description |                             | Data |
| N/A                                     | Ramp Length (in)      | 52.5  | No                     | Ramp Slope (%)              | 8.4  |
| No                                      | Ramp Width (in)       | 47.5  | Yes                    | Ramp XSlope (%)             | 0.8  |
| N/A                                     | Flare Type LT         | N/A   | N/A                    | Flare Type RT               | N/A  |
| N/A                                     | Flare Slope LT (%)    | N/A   | N/A                    | Flare Slope RT (%)          | N/A  |
| N/A                                     | Flare Traversable LT? | N/A   | N/A                    | Flare Traversable RT?       | N/A  |
| N/A                                     | Landing Length (in)   | N/A   | N/A                    | DWS Provided?               | N/A  |
| N/A                                     | Landing Width (in)    | N/A   | N/A                    | DWS Contrast?               | N/A  |
| N/A                                     | Landing Slope (%)     | N/A   | N/A                    | DWS Length (in)             | N/A  |
| N/A                                     | Landing X Slope (%)   | N/A   | N/A                    | DWS Full Width?             | N/A  |
| N/A                                     | Landing Curb? (Y/N)   | N/A   | N/A                    | DWS Offset (in)             | N/A  |
| N/A                                     | Shared Landing?       | N/A   |                        |                             |      |
| N/A                                     | Gutter Ponding?       | N/A   | N/A                    | Gutter Slope (%)            | N/A  |
| N/A                                     | Gutter Lip Ht (in)    | N/A   | N/A                    | Gutter X Slope (%)          | N/A  |
| N/A                                     | Painted X Walk1?      | No    | N/A                    | Painted X Walk2?            | N/A  |
|                                         | X Walk 1 Direction    | To SW |                        | X Walk 2 Direction          | N/A  |
| N/A                                     | X Walk 1 Width (in)   | N/A   | N/A                    | X Walk 2 Width (in)         | N/A  |
|                                         | X Walk 1 Slope (%)    | 1.5   |                        | X Walk 2 Slope (%)          | N/A  |
|                                         | X Walk 1 X Slope (%)  | 1.1   |                        | X Walk 2 X Slope (%)        | N/A  |
| N/A                                     | Ramp inside XWalk1?   | N/A   | N/A                    | Ramp inside XWalk2?         | N/A  |
|                                         | Road Slope (%)        | N/A   | N/A                    | Clear Space?                | N/A  |
|                                         | Road X Slope (%)      | N/A   | N/A                    | Clear Space to XWalk (in)   | N/A  |
| N/A                                     | Any Obstructions?     | N/A   | N/A                    | Storm Grate/Utility Hazard? | N/A  |
|                                         | Obstruction Type      |       |                        | Storm Grate/Utility Type    |      |
|                                         |                       | N/A   |                        |                             | N/A  |
|                                         |                       |       | Yes                    | Surface Condition? (G/P)    | Good |
|                                         |                       |       |                        |                             |      |