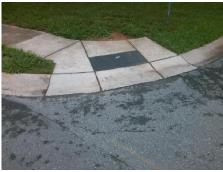

Total Cost: 1850.00

| Field Measurements/Component Compliance |                       |       |                        |                             |      |
|-----------------------------------------|-----------------------|-------|------------------------|-----------------------------|------|
| Compliance Description                  |                       | Data  | Compliance Description |                             | Data |
| N/A                                     | Ramp Length (in)      | 52.5  | No                     | Ramp Slope (%)              | 8.4  |
| No                                      | Ramp Width (in)       | 47.5  | Yes                    | Ramp XSlope (%)             | 0.8  |
| N/A                                     | Flare Type LT         | N/A   | N/A                    | Flare Type RT               | N/A  |
| N/A                                     | Flare Slope LT (%)    | N/A   | N/A                    | Flare Slope RT (%)          | N/A  |
| N/A                                     | Flare Traversable LT? | N/A   | N/A                    | Flare Traversable RT?       | N/A  |
| N/A                                     | Landing Length (in)   | N/A   | N/A                    | DWS Provided?               | N/A  |
| N/A                                     | Landing Width (in)    | N/A   | N/A                    | DWS Contrast?               | N/A  |
| N/A                                     | Landing Slope (%)     | N/A   | N/A                    | DWS Length (in)             | N/A  |
| N/A                                     | Landing X Slope (%)   | N/A   | N/A                    | DWS Full Width?             | N/A  |
| N/A                                     | Landing Curb? (Y/N)   | N/A   | N/A                    | DWS Offset (in)             | N/A  |
| N/A                                     | Shared Landing?       | N/A   |                        |                             |      |
| N/A                                     | Gutter Ponding?       | N/A   | N/A                    | Gutter Slope (%)            | N/A  |
| N/A                                     | Gutter Lip Ht (in)    | N/A   | N/A                    | Gutter X Slope (%)          | N/A  |
| N/A                                     | Painted X Walk1?      | No    | N/A                    | Painted X Walk2?            | N/A  |
|                                         | X Walk 1 Direction    | To SW |                        | X Walk 2 Direction          | N/A  |
| N/A                                     | X Walk 1 Width (in)   | N/A   | N/A                    | X Walk 2 Width (in)         | N/A  |
|                                         | X Walk 1 Slope (%)    | 1.5   |                        | X Walk 2 Slope (%)          | N/A  |
|                                         | X Walk 1 X Slope (%)  | 1.1   |                        | X Walk 2 X Slope (%)        | N/A  |
| N/A                                     | Ramp inside XWalk1?   | N/A   | N/A                    | Ramp inside XWalk2?         | N/A  |
|                                         | Road Slope (%)        | N/A   | N/A                    | Clear Space?                | N/A  |
|                                         | Road X Slope (%)      | N/A   | N/A                    | Clear Space to XWalk (in)   | N/A  |
| N/A                                     | Any Obstructions?     | N/A   | N/A                    | Storm Grate/Utility Hazard? | N/A  |
|                                         | Obstruction Type      |       |                        | Storm Grate/Utility Type    |      |
|                                         |                       | N/A   |                        |                             | N/A  |
|                                         |                       |       | Yes                    | Surface Condition? (G/P)    | Good |
|                                         |                       |       |                        |                             |      |