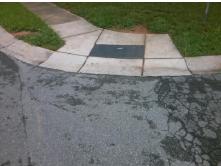

Total Cost: 1850.00

| Field Measurements/Component Compliance |                       |       |                        |                             |      |
|-----------------------------------------|-----------------------|-------|------------------------|-----------------------------|------|
| Compliance Description                  |                       | Data  | Compliance Description |                             | Data |
| N/A                                     | Ramp Length (in)      | 52.5  | No                     | Ramp Slope (%)              | 8.4  |
| No                                      | Ramp Width (in)       | 47.5  | Yes                    | Ramp XSlope (%)             | 0.8  |
| N/A                                     | Flare Type LT         | N/A   | N/A                    | Flare Type RT               | N/A  |
| N/A                                     | Flare Slope LT (%)    | N/A   | N/A                    | Flare Slope RT (%)          | N/A  |
| N/A                                     | Flare Traversable LT? | N/A   | N/A                    | Flare Traversable RT?       | N/A  |
| N/A                                     | Landing Length (in)   | N/A   | N/A                    | DWS Provided?               | N/A  |
| N/A                                     | Landing Width (in)    | N/A   | N/A                    | DWS Contrast?               | N/A  |
| N/A                                     | Landing Slope (%)     | N/A   | N/A                    | DWS Length (in)             | N/A  |
| N/A                                     | Landing X Slope (%)   | N/A   | N/A                    | DWS Full Width?             | N/A  |
| N/A                                     | Landing Curb? (Y/N)   | N/A   | N/A                    | DWS Offset (in)             | N/A  |
| N/A                                     | Shared Landing?       | N/A   |                        |                             |      |
| N/A                                     | Gutter Ponding?       | N/A   | N/A                    | Gutter Slope (%)            | N/A  |
| N/A                                     | Gutter Lip Ht (in)    | N/A   | N/A                    | Gutter X Slope (%)          | N/A  |
| N/A                                     | Painted X Walk1?      | No    | N/A                    | Painted X Walk2?            | N/A  |
|                                         | X Walk 1 Direction    | To SW |                        | X Walk 2 Direction          | N/A  |
| N/A                                     | X Walk 1 Width (in)   | N/A   | N/A                    | X Walk 2 Width (in)         | N/A  |
|                                         | X Walk 1 Slope (%)    | 1.5   |                        | X Walk 2 Slope (%)          | N/A  |
|                                         | X Walk 1 X Slope (%)  | 1.1   |                        | X Walk 2 X Slope (%)        | N/A  |
| N/A                                     | Ramp inside XWalk1?   | N/A   | N/A                    | Ramp inside XWalk2?         | N/A  |
|                                         | Road Slope (%)        | N/A   | N/A                    | Clear Space?                | N/A  |
|                                         | Road X Slope (%)      | N/A   | N/A                    | Clear Space to XWalk (in)   | N/A  |
| N/A                                     | Any Obstructions?     | N/A   | N/A                    | Storm Grate/Utility Hazard? | N/A  |
|                                         | Obstruction Type      |       |                        | Storm Grate/Utility Type    |      |
|                                         |                       | N/A   |                        |                             | N/A  |
|                                         |                       |       | Yes                    | Surface Condition? (G/P)    | Good |
|                                         |                       |       |                        |                             |      |