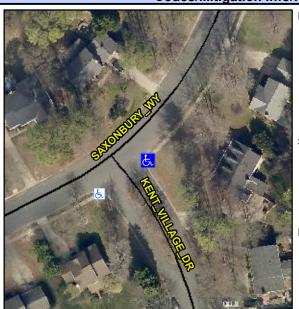

## **Access Compliance Report Public Rights-of-Way** (Curb Ramps)

Intersection ID: 3579 Main Street: KENT VILLAGE DR **Cross Street: SAXONBURY WY** Location: ADA ID: 67C041B53B4D Ramp Type: Perp Initial Pass/Fail: Fail **Overall Compliance: No** Severity Score: 21.25

**Codes/Mitigation Info/Possible Solution** 

**KENT VILLAGE DR** Street 1 Name Stop Condition-Street 2 StopSign Street 2 Name N/A Stop Condition-Street 1 N/A Possible Solutions: Remove & Replace Entire Ramp. Surveyor Notes: N/A PROW/ADA: Not Found, R304.5.1, R304.2.2