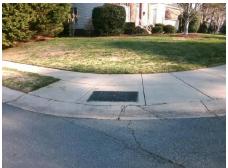

Not Found, R304.2.2, R304.5.3

3200.00

Total Cost:

| Field Measurements/Component Compliance |                       |       |      |                             |       |
|-----------------------------------------|-----------------------|-------|------|-----------------------------|-------|
| Compliance Description                  |                       | Data  | Comp | liance Description          | Data  |
| N/A                                     | Ramp Length (in)      | 48.0  | No   | Ramp Slope (%)              | 9.5   |
| Yes                                     | Ramp Width (in)       | 53.5  | No   | Ramp XSlope (%)             | 2.8   |
| N/A                                     | Flare Type LT         | N/A   | N/A  | Flare Type RT               | N/A   |
| N/A                                     | Flare Slope LT (%)    | N/A   | N/A  | Flare Slope RT (%)          | N/A   |
| N/A                                     | Flare Traversable LT? | N/A   | N/A  | Flare Traversable RT?       | N/A   |
| N/A                                     | Landing Length (in)   | N/A   | N/A  | DWS Provided?               | N/A   |
| N/A                                     | Landing Width (in)    | N/A   | N/A  | DWS Contrast?               | N/A   |
| N/A                                     | Landing Slope (%)     | N/A   | N/A  | DWS Length (in)             | N/A   |
| N/A                                     | Landing X Slope (%)   | N/A   | N/A  | DWS Full Width?             | N/A   |
| N/A                                     | Landing Curb? (Y/N)   | N/A   | N/A  | DWS Offset (in)             | N/A   |
| N/A                                     | Shared Landing?       | N/A   |      |                             |       |
| N/A                                     | Gutter Ponding?       | N/A   | N/A  | Gutter Slope (%)            | N/A   |
| N/A                                     | Gutter Lip Ht (in)    | N/A   | N/A  | Gutter X Slope (%)          | N/A   |
| N/A                                     | Painted X Walk1?      | No    | N/A  | Painted X Walk2?            | No    |
|                                         | X Walk 1 Direction    | To SW |      | X Walk 2 Direction          | To SE |
| N/A                                     | X Walk 1 Width (in)   | N/A   | N/A  | X Walk 2 Width (in)         | N/A   |
|                                         | X Walk 1 Slope (%)    | 0.6   |      | X Walk 2 Slope (%)          | 2.5   |
|                                         | X Walk 1 X Slope (%)  | 2.0   |      | X Walk 2 X Slope (%)        | 1.3   |
| N/A                                     | Ramp inside XWalk1?   | N/A   | N/A  | Ramp inside XWalk2?         | N/A   |
|                                         | Road Slope (%)        | 1.9   | N/A  | Clear Space?                | N/A   |
|                                         | Road X Slope (%)      | 1.1   | N/A  | Clear Space to XWalk (in)   | N/A   |
| N/A                                     | Any Obstructions?     | N/A   | N/A  | Storm Grate/Utility Hazard? | N/A   |
|                                         | Obstruction Type      |       | l    | Storm Grate/Utility Type    |       |
|                                         |                       | N/A   |      |                             | N/A   |
|                                         |                       |       | Yes  | Surface Condition? (G/P)    | Good  |
| 9                                       | 18/3/3/05             |       |      |                             |       |