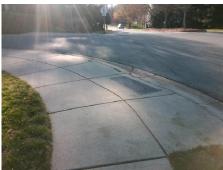

Not Found, R304.2.2, R304.5.3

3200.00

Total Cost:

| Field Measurements/Component Compliance |                       |       |      |                             |       |
|-----------------------------------------|-----------------------|-------|------|-----------------------------|-------|
| Compliance Description                  |                       | Data  | Comp | liance Description          | Data  |
| N/A                                     | Ramp Length (in)      | 48.0  | No   | Ramp Slope (%)              | 9.5   |
| Yes                                     | Ramp Width (in)       | 53.5  | No   | Ramp XSlope (%)             | 2.8   |
| N/A                                     | Flare Type LT         | N/A   | N/A  | Flare Type RT               | N/A   |
| N/A                                     | Flare Slope LT (%)    | N/A   | N/A  | Flare Slope RT (%)          | N/A   |
| N/A                                     | Flare Traversable LT? | N/A   | N/A  | Flare Traversable RT?       | N/A   |
| N/A                                     | Landing Length (in)   | N/A   | N/A  | DWS Provided?               | N/A   |
| N/A                                     | Landing Width (in)    | N/A   | N/A  | DWS Contrast?               | N/A   |
| N/A                                     | Landing Slope (%)     | N/A   | N/A  | DWS Length (in)             | N/A   |
| N/A                                     | Landing X Slope (%)   | N/A   | N/A  | DWS Full Width?             | N/A   |
| N/A                                     | Landing Curb? (Y/N)   | N/A   | N/A  | DWS Offset (in)             | N/A   |
| N/A                                     | Shared Landing?       | N/A   |      |                             |       |
| N/A                                     | Gutter Ponding?       | N/A   | N/A  | Gutter Slope (%)            | N/A   |
| N/A                                     | Gutter Lip Ht (in)    | N/A   | N/A  | Gutter X Slope (%)          | N/A   |
| N/A                                     | Painted X Walk1?      | No    | N/A  | Painted X Walk2?            | No    |
|                                         | X Walk 1 Direction    | To SW |      | X Walk 2 Direction          | To SE |
| N/A                                     | X Walk 1 Width (in)   | N/A   | N/A  | X Walk 2 Width (in)         | N/A   |
|                                         | X Walk 1 Slope (%)    | 0.6   |      | X Walk 2 Slope (%)          | 2.5   |
|                                         | X Walk 1 X Slope (%)  | 2.0   |      | X Walk 2 X Slope (%)        | 1.3   |
| N/A                                     | Ramp inside XWalk1?   | N/A   | N/A  | Ramp inside XWalk2?         | N/A   |
|                                         | Road Slope (%)        | 1.9   | N/A  | Clear Space?                | N/A   |
|                                         | Road X Slope (%)      | 1.1   | N/A  | Clear Space to XWalk (in)   | N/A   |
| N/A                                     | Any Obstructions?     | N/A   | N/A  | Storm Grate/Utility Hazard? | N/A   |
|                                         | Obstruction Type      |       | l    | Storm Grate/Utility Type    |       |
|                                         |                       | N/A   |      |                             | N/A   |
|                                         |                       |       | Yes  | Surface Condition? (G/P)    | Good  |
| 9                                       | 18/3/3/05             |       |      |                             |       |