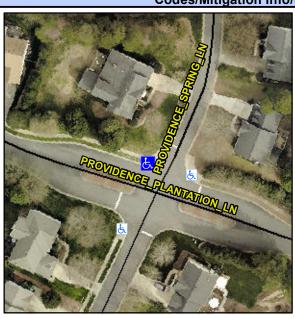

## **Access Compliance Report Public Rights-of-Way** (Curb Ramps)

Intersection ID: 25441 Main Street: PROVIDENCE\_PLANTATION\_LICross Street: PROVIDENCE\_SPRING\_LN Location:

Ramp Type: PerpDiag Initial Pass/Fail: Fail **Overall Compliance: No** Severity Score: 13.75 ADA ID: 67D6A6452457

## Field Measurements/Component Compliance

PROVIDENCE PLANTATION LN Street 1 Name Stop Condition-Street 2 StopSign Street 2 Name PROVIDENCE SPRING LN Stop Condition-Street 1 StopSign

Possible Solutions: Remove & Replace Curb Ramp With Two New Directional Ramps or Equivalent. Surveyor Notes: N/A