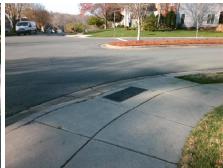

Not Found, R304.2.2, R304.5.3

3200.00

Total Cost:

| Field Measurements/Component Compliance |                       |       |      |                             |       |
|-----------------------------------------|-----------------------|-------|------|-----------------------------|-------|
| Compliance Description                  |                       | Data  | Comp | liance Description          | Data  |
| N/A                                     | Ramp Length (in)      | 48.0  | No   | Ramp Slope (%)              | 9.5   |
| Yes                                     | Ramp Width (in)       | 53.5  | No   | Ramp XSlope (%)             | 2.8   |
| N/A                                     | Flare Type LT         | N/A   | N/A  | Flare Type RT               | N/A   |
| N/A                                     | Flare Slope LT (%)    | N/A   | N/A  | Flare Slope RT (%)          | N/A   |
| N/A                                     | Flare Traversable LT? | N/A   | N/A  | Flare Traversable RT?       | N/A   |
| N/A                                     | Landing Length (in)   | N/A   | N/A  | DWS Provided?               | N/A   |
| N/A                                     | Landing Width (in)    | N/A   | N/A  | DWS Contrast?               | N/A   |
| N/A                                     | Landing Slope (%)     | N/A   | N/A  | DWS Length (in)             | N/A   |
| N/A                                     | Landing X Slope (%)   | N/A   | N/A  | DWS Full Width?             | N/A   |
| N/A                                     | Landing Curb? (Y/N)   | N/A   | N/A  | DWS Offset (in)             | N/A   |
| N/A                                     | Shared Landing?       | N/A   |      |                             |       |
| N/A                                     | Gutter Ponding?       | N/A   | N/A  | Gutter Slope (%)            | N/A   |
| N/A                                     | Gutter Lip Ht (in)    | N/A   | N/A  | Gutter X Slope (%)          | N/A   |
| N/A                                     | Painted X Walk1?      | No    | N/A  | Painted X Walk2?            | No    |
|                                         | X Walk 1 Direction    | To SW |      | X Walk 2 Direction          | To SE |
| N/A                                     | X Walk 1 Width (in)   | N/A   | N/A  | X Walk 2 Width (in)         | N/A   |
|                                         | X Walk 1 Slope (%)    | 0.6   |      | X Walk 2 Slope (%)          | 2.5   |
|                                         | X Walk 1 X Slope (%)  | 2.0   |      | X Walk 2 X Slope (%)        | 1.3   |
| N/A                                     | Ramp inside XWalk1?   | N/A   | N/A  | Ramp inside XWalk2?         | N/A   |
|                                         | Road Slope (%)        | 1.9   | N/A  | Clear Space?                | N/A   |
|                                         | Road X Slope (%)      | 1.1   | N/A  | Clear Space to XWalk (in)   | N/A   |
| N/A                                     | Any Obstructions?     | N/A   | N/A  | Storm Grate/Utility Hazard? | N/A   |
|                                         | Obstruction Type      |       | l    | Storm Grate/Utility Type    |       |
|                                         |                       | N/A   |      |                             | N/A   |
|                                         |                       |       | Yes  | Surface Condition? (G/P)    | Good  |
| 9                                       | 18/3/3/05             |       |      |                             |       |