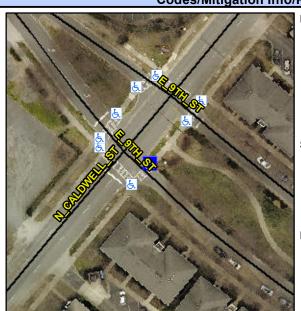

## Access Compliance Report Public Rights-of-Way (Curb Ramps)

Intersection ID: 44317 Main Street: E\_9TH\_ST Cross Street: N\_CALDWELL\_ST Location: S

ADA ID: 67D9C87C1F1E Ramp Type: Perp Initial Pass/Fail: Fail Overall Compliance: No Severity Score: 10

## Field Measurements/Component Compliance

Street 1 Name E 9TH ST
Stop Condition-Street 2 Signal
Street 2 Name N/A
Stop Condition-Street 1 N/A

Possible Solutions:

Remove & Replace Entire Ramp.

Surveyor Notes: