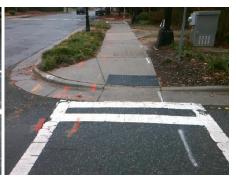

## Field Measurements/Component Compliance

Street 1 Name E 9TH ST
Stop Condition-Street 2 Signal
Street 2 Name N/A
Stop Condition-Street 1 N/A

Possible Solutions:

Remove & Replace Entire Ramp.

Surveyor Notes:

N/A

PROW/ADA:

R304.5.1

Total Cost: \$ 1850.00

| Fleid Measurements/Component Compliance |                       |       |                        |                             |      |
|-----------------------------------------|-----------------------|-------|------------------------|-----------------------------|------|
| Compliance Description                  |                       | Data  | Compliance Description |                             | Data |
| N/A                                     | Ramp Length (in)      | 88.0  | Yes                    | Ramp Slope (%)              | 6.7  |
| No                                      | Ramp Width (in)       | 47.0  | Yes                    | Ramp XSlope (%)             | 2.8  |
| N/A                                     | Flare Type LT         | N/A   | N/A                    | Flare Type RT               | N/A  |
| N/A                                     | Flare Slope LT (%)    | N/A   | N/A                    | Flare Slope RT (%)          | N/A  |
| N/A                                     | Flare Traversable LT? | N/A   | N/A                    | Flare Traversable RT?       | N/A  |
| N/A                                     | Landing Length (in)   | N/A   | N/A                    | DWS Provided?               | N/A  |
| N/A                                     | Landing Width (in)    | N/A   | N/A                    | DWS Contrast?               | N/A  |
| N/A                                     | Landing Slope (%)     | N/A   | N/A                    | DWS Length (in)             | N/A  |
| N/A                                     | Landing X Slope (%)   | N/A   | N/A                    | DWS Full Width?             | N/A  |
| N/A                                     | Landing Curb? (Y/N)   | N/A   | N/A                    | DWS Offset (in)             | N/A  |
| N/A                                     | Shared Landing?       | N/A   |                        |                             |      |
| N/A                                     | Gutter Ponding?       | N/A   | N/A                    | Gutter Slope (%)            | N/A  |
| N/A                                     | Gutter Lip Ht (in)    | N/A   | N/A                    | Gutter X Slope (%)          | N/A  |
| N/A                                     | Painted X Walk1?      | Yes   | N/A                    | Painted X Walk2?            | N/A  |
|                                         | X Walk 1 Direction    | To SW |                        | X Walk 2 Direction          | N/A  |
| N/A                                     | X Walk 1 Width (in)   | 101.5 | N/A                    | X Walk 2 Width (in)         | N/A  |
|                                         | X Walk 1 Slope (%)    | 6.4   |                        | X Walk 2 Slope (%)          | N/A  |
|                                         | X Walk 1 X Slope (%)  | 4.1   |                        | X Walk 2 X Slope (%)        | N/A  |
| N/A                                     | Ramp inside XWalk1?   | Yes   | N/A                    | Ramp inside XWalk2?         | N/A  |
|                                         | Road Slope (%)        | N/A   | N/A                    | Clear Space?                | N/A  |
|                                         | Road X Slope (%)      | N/A   | N/A                    | Clear Space to XWalk (in)   | N/A  |
| N/A                                     | Any Obstructions?     | N/A   | N/A                    | Storm Grate/Utility Hazard? | N/A  |
|                                         | Obstruction Type      |       | l                      | Storm Grate/Utility Type    |      |
|                                         |                       | N/A   |                        |                             | N/A  |
|                                         |                       |       | Yes                    | Surface Condition? (G/P)    | Good |