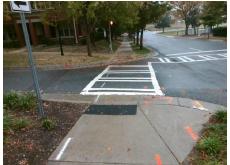

## Field Measurements/Component Compliance

Street 1 Name E 9TH ST
Stop Condition-Street 2 Signal
Street 2 Name N/A
Stop Condition-Street 1 N/A

Possible Solutions:

Remove & Replace Entire Ramp.

Surveyor Notes:

N/A

PROW/ADA:

R304.5.1

Total Cost: \$ 1850.00

| Fleid Measurements/Component Compliance |                       |       |                        |                             |      |
|-----------------------------------------|-----------------------|-------|------------------------|-----------------------------|------|
| Compliance Description                  |                       | Data  | Compliance Description |                             | Data |
| N/A                                     | Ramp Length (in)      | 88.0  | Yes                    | Ramp Slope (%)              | 6.7  |
| No                                      | Ramp Width (in)       | 47.0  | Yes                    | Ramp XSlope (%)             | 2.8  |
| N/A                                     | Flare Type LT         | N/A   | N/A                    | Flare Type RT               | N/A  |
| N/A                                     | Flare Slope LT (%)    | N/A   | N/A                    | Flare Slope RT (%)          | N/A  |
| N/A                                     | Flare Traversable LT? | N/A   | N/A                    | Flare Traversable RT?       | N/A  |
| N/A                                     | Landing Length (in)   | N/A   | N/A                    | DWS Provided?               | N/A  |
| N/A                                     | Landing Width (in)    | N/A   | N/A                    | DWS Contrast?               | N/A  |
| N/A                                     | Landing Slope (%)     | N/A   | N/A                    | DWS Length (in)             | N/A  |
| N/A                                     | Landing X Slope (%)   | N/A   | N/A                    | DWS Full Width?             | N/A  |
| N/A                                     | Landing Curb? (Y/N)   | N/A   | N/A                    | DWS Offset (in)             | N/A  |
| N/A                                     | Shared Landing?       | N/A   |                        |                             |      |
| N/A                                     | Gutter Ponding?       | N/A   | N/A                    | Gutter Slope (%)            | N/A  |
| N/A                                     | Gutter Lip Ht (in)    | N/A   | N/A                    | Gutter X Slope (%)          | N/A  |
| N/A                                     | Painted X Walk1?      | Yes   | N/A                    | Painted X Walk2?            | N/A  |
|                                         | X Walk 1 Direction    | To SW |                        | X Walk 2 Direction          | N/A  |
| N/A                                     | X Walk 1 Width (in)   | 101.5 | N/A                    | X Walk 2 Width (in)         | N/A  |
|                                         | X Walk 1 Slope (%)    | 6.4   |                        | X Walk 2 Slope (%)          | N/A  |
|                                         | X Walk 1 X Slope (%)  | 4.1   |                        | X Walk 2 X Slope (%)        | N/A  |
| N/A                                     | Ramp inside XWalk1?   | Yes   | N/A                    | Ramp inside XWalk2?         | N/A  |
|                                         | Road Slope (%)        | N/A   | N/A                    | Clear Space?                | N/A  |
|                                         | Road X Slope (%)      | N/A   | N/A                    | Clear Space to XWalk (in)   | N/A  |
| N/A                                     | Any Obstructions?     | N/A   | N/A                    | Storm Grate/Utility Hazard? | N/A  |
|                                         | Obstruction Type      |       | l                      | Storm Grate/Utility Type    |      |
|                                         |                       | N/A   |                        |                             | N/A  |
|                                         |                       |       | Yes                    | Surface Condition? (G/P)    | Good |