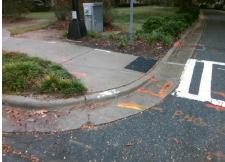

## Field Measurements/Component Compliance

Street 1 Name E 9TH ST
Stop Condition-Street 2 Signal
Street 2 Name N/A
Stop Condition-Street 1 N/A

Possible Solutions:

Remove & Replace Entire Ramp.

Surveyor Notes:

N/A

PROW/ADA:

R304.5.1

Total Cost: \$ 1850.00

| Fleid Measurements/Component Compliance |                       |       |                        |                             |      |
|-----------------------------------------|-----------------------|-------|------------------------|-----------------------------|------|
| Compliance Description                  |                       | Data  | Compliance Description |                             | Data |
| N/A                                     | Ramp Length (in)      | 88.0  | Yes                    | Ramp Slope (%)              | 6.7  |
| No                                      | Ramp Width (in)       | 47.0  | Yes                    | Ramp XSlope (%)             | 2.8  |
| N/A                                     | Flare Type LT         | N/A   | N/A                    | Flare Type RT               | N/A  |
| N/A                                     | Flare Slope LT (%)    | N/A   | N/A                    | Flare Slope RT (%)          | N/A  |
| N/A                                     | Flare Traversable LT? | N/A   | N/A                    | Flare Traversable RT?       | N/A  |
| N/A                                     | Landing Length (in)   | N/A   | N/A                    | DWS Provided?               | N/A  |
| N/A                                     | Landing Width (in)    | N/A   | N/A                    | DWS Contrast?               | N/A  |
| N/A                                     | Landing Slope (%)     | N/A   | N/A                    | DWS Length (in)             | N/A  |
| N/A                                     | Landing X Slope (%)   | N/A   | N/A                    | DWS Full Width?             | N/A  |
| N/A                                     | Landing Curb? (Y/N)   | N/A   | N/A                    | DWS Offset (in)             | N/A  |
| N/A                                     | Shared Landing?       | N/A   |                        |                             |      |
| N/A                                     | Gutter Ponding?       | N/A   | N/A                    | Gutter Slope (%)            | N/A  |
| N/A                                     | Gutter Lip Ht (in)    | N/A   | N/A                    | Gutter X Slope (%)          | N/A  |
| N/A                                     | Painted X Walk1?      | Yes   | N/A                    | Painted X Walk2?            | N/A  |
|                                         | X Walk 1 Direction    | To SW |                        | X Walk 2 Direction          | N/A  |
| N/A                                     | X Walk 1 Width (in)   | 101.5 | N/A                    | X Walk 2 Width (in)         | N/A  |
|                                         | X Walk 1 Slope (%)    | 6.4   |                        | X Walk 2 Slope (%)          | N/A  |
|                                         | X Walk 1 X Slope (%)  | 4.1   |                        | X Walk 2 X Slope (%)        | N/A  |
| N/A                                     | Ramp inside XWalk1?   | Yes   | N/A                    | Ramp inside XWalk2?         | N/A  |
|                                         | Road Slope (%)        | N/A   | N/A                    | Clear Space?                | N/A  |
|                                         | Road X Slope (%)      | N/A   | N/A                    | Clear Space to XWalk (in)   | N/A  |
| N/A                                     | Any Obstructions?     | N/A   | N/A                    | Storm Grate/Utility Hazard? | N/A  |
|                                         | Obstruction Type      |       | l                      | Storm Grate/Utility Type    |      |
|                                         |                       | N/A   |                        |                             | N/A  |
|                                         |                       |       | Yes                    | Surface Condition? (G/P)    | Good |