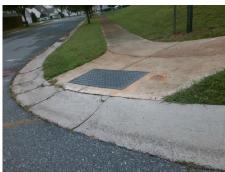

## Field Measurements/Component Compliance

Street 1 Name
Stop Condition-Street 2
Street 2 Name
Stop Condition-Street 1

DEVONBRIDGE LN StopSign DEVONHILL LN None Possible Solutions:

Remove & Replace Curb Ramp With Two New Directional Ramps or Equivalent.

Surveyor Notes:

N/A

PROW/ADA:

Not Found, R304.5.1, R304.5.3

Total Cost: \$ 3200.00

| Field Measurements/Component Compilance |                       |       |                        |                             |       |
|-----------------------------------------|-----------------------|-------|------------------------|-----------------------------|-------|
| Compliance Description                  |                       | Data  | Compliance Description |                             | Data  |
| N/A                                     | Ramp Length (in)      | 59.0  | Yes                    | Ramp Slope (%)              | 6.8   |
| No                                      | Ramp Width (in)       | 40.0  | No                     | Ramp XSlope (%)             | 8.6   |
| N/A                                     | Flare Type LT         | N/A   | N/A                    | Flare Type RT               | N/A   |
| N/A                                     | Flare Slope LT (%)    | N/A   | N/A                    | Flare Slope RT (%)          | N/A   |
| N/A                                     | Flare Traversable LT? | N/A   | N/A                    | Flare Traversable RT?       | N/A   |
| N/A                                     | Landing Length (in)   | N/A   | N/A                    | DWS Provided?               | N/A   |
| N/A                                     | Landing Width (in)    | N/A   | N/A                    | DWS Contrast?               | N/A   |
| N/A                                     | Landing Slope (%)     | N/A   | N/A                    | DWS Length (in)             | N/A   |
| N/A                                     | Landing X Slope (%)   | N/A   | N/A                    | DWS Full Width?             | N/A   |
| N/A                                     | Landing Curb? (Y/N)   | N/A   | N/A                    | DWS Offset (in)             | N/A   |
| N/A                                     | Shared Landing?       | N/A   |                        |                             |       |
| N/A                                     | Gutter Ponding?       | N/A   | N/A                    | Gutter Slope (%)            | N/A   |
| N/A                                     | Gutter Lip Ht (in)    | N/A   | N/A                    | Gutter X Slope (%)          | N/A   |
| N/A                                     | Painted X Walk1?      | No    | N/A                    | Painted X Walk2?            | No    |
|                                         | X Walk 1 Direction    | To SW |                        | X Walk 2 Direction          | To SE |
| N/A                                     | X Walk 1 Width (in)   | N/A   | N/A                    | X Walk 2 Width (in)         | N/A   |
|                                         | X Walk 1 Slope (%)    | 0.9   |                        | X Walk 2 Slope (%)          | 6.4   |
|                                         | X Walk 1 X Slope (%)  | 4.2   |                        | X Walk 2 X Slope (%)        | 4.3   |
| N/A                                     | Ramp inside XWalk1?   | N/A   | N/A                    | Ramp inside XWalk2?         | N/A   |
|                                         | Road Slope (%)        | 6.3   | N/A                    | Clear Space?                | N/A   |
|                                         | Road X Slope (%)      | 0.3   | N/A                    | Clear Space to XWalk (in)   | N/A   |
| N/A                                     | Any Obstructions?     | N/A   | N/A                    | Storm Grate/Utility Hazard? | N/A   |
|                                         | Obstruction Type      |       | ļ.                     | Storm Grate/Utility Type    |       |
|                                         |                       | N/A   |                        |                             | N/A   |
|                                         |                       |       | Yes                    | Surface Condition? (G/P)    | Good  |
|                                         |                       |       |                        |                             |       |