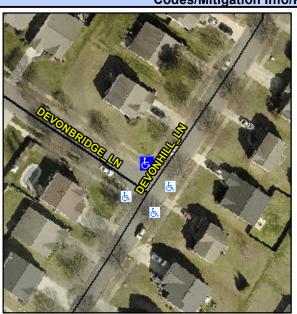

## Access Compliance Report Public Rights-of-Way (Curb Ramps)

Intersection ID: 30087 Main Street: DEVONBRIDGE\_LN Cross Street: DEVONHILL\_LN Location: N

ADA ID: 67DCA8F96371 Ramp Type: PerpDiag Initial Pass/Fail: Fail Overall Compliance: No Severity Score: 33.75