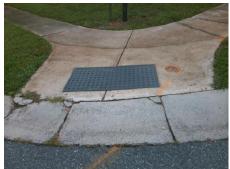

## Field Measurements/Component Compliance

Street 1 Name
Stop Condition-Street 2
Street 2 Name
Stop Condition-Street 1

DEVONBRIDGE LN StopSign DEVONHILL LN None Possible Solutions:

Remove & Replace Curb Ramp With Two New Directional Ramps or Equivalent.

Surveyor Notes:

N/A

PROW/ADA:

Not Found, R304.5.1, R304.5.3

Total Cost: \$ 3200.00

| Field Measurements/Component Compilance |                       |       |                        |                             |       |
|-----------------------------------------|-----------------------|-------|------------------------|-----------------------------|-------|
| Compliance Description                  |                       | Data  | Compliance Description |                             | Data  |
| N/A                                     | Ramp Length (in)      | 59.0  | Yes                    | Ramp Slope (%)              | 6.8   |
| No                                      | Ramp Width (in)       | 40.0  | No                     | Ramp XSlope (%)             | 8.6   |
| N/A                                     | Flare Type LT         | N/A   | N/A                    | Flare Type RT               | N/A   |
| N/A                                     | Flare Slope LT (%)    | N/A   | N/A                    | Flare Slope RT (%)          | N/A   |
| N/A                                     | Flare Traversable LT? | N/A   | N/A                    | Flare Traversable RT?       | N/A   |
| N/A                                     | Landing Length (in)   | N/A   | N/A                    | DWS Provided?               | N/A   |
| N/A                                     | Landing Width (in)    | N/A   | N/A                    | DWS Contrast?               | N/A   |
| N/A                                     | Landing Slope (%)     | N/A   | N/A                    | DWS Length (in)             | N/A   |
| N/A                                     | Landing X Slope (%)   | N/A   | N/A                    | DWS Full Width?             | N/A   |
| N/A                                     | Landing Curb? (Y/N)   | N/A   | N/A                    | DWS Offset (in)             | N/A   |
| N/A                                     | Shared Landing?       | N/A   |                        |                             |       |
| N/A                                     | Gutter Ponding?       | N/A   | N/A                    | Gutter Slope (%)            | N/A   |
| N/A                                     | Gutter Lip Ht (in)    | N/A   | N/A                    | Gutter X Slope (%)          | N/A   |
| N/A                                     | Painted X Walk1?      | No    | N/A                    | Painted X Walk2?            | No    |
|                                         | X Walk 1 Direction    | To SW |                        | X Walk 2 Direction          | To SE |
| N/A                                     | X Walk 1 Width (in)   | N/A   | N/A                    | X Walk 2 Width (in)         | N/A   |
|                                         | X Walk 1 Slope (%)    | 0.9   |                        | X Walk 2 Slope (%)          | 6.4   |
|                                         | X Walk 1 X Slope (%)  | 4.2   |                        | X Walk 2 X Slope (%)        | 4.3   |
| N/A                                     | Ramp inside XWalk1?   | N/A   | N/A                    | Ramp inside XWalk2?         | N/A   |
|                                         | Road Slope (%)        | 6.3   | N/A                    | Clear Space?                | N/A   |
|                                         | Road X Slope (%)      | 0.3   | N/A                    | Clear Space to XWalk (in)   | N/A   |
| N/A                                     | Any Obstructions?     | N/A   | N/A                    | Storm Grate/Utility Hazard? | N/A   |
|                                         | Obstruction Type      |       | ļ.                     | Storm Grate/Utility Type    |       |
|                                         |                       | N/A   |                        |                             | N/A   |
|                                         |                       |       | Yes                    | Surface Condition? (G/P)    | Good  |
|                                         |                       |       |                        |                             |       |