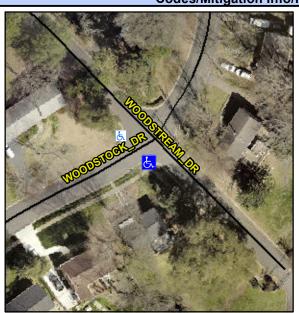

## Access Compliance Report Public Rights-of-Way (Curb Ramps)

Intersection ID: 21535 Main Street: WOODSTOCK\_DR Cross Street: WOODSTREAM\_DR Location: S

ADA ID: 67E8A97521D8 Ramp Type: PerpDiag Initial Pass/Fail: Fail Overall Compliance: No Severity Score: 25