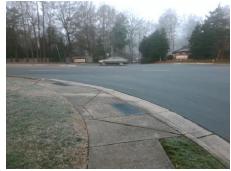

## Field Measurements/Component Compliance

Street 1 Name
Stop Condition-Street 2
StopSign
Street 2 Name
N/A
Stop Condition-Street 1
N/A

Possible Solutions:

Remove & Replace Entire Ramp.

Surveyor Notes:

N/A

PROW/ADA:

Not Found, R304.5.1, R304.2.2, R304.5.3

Total Cost: \$ 1850.00

| Field Measureme Compliance Description |                       | Data | Compliance Description |                             | Data |
|----------------------------------------|-----------------------|------|------------------------|-----------------------------|------|
| N/A                                    | Ramp Length (in)      | 61.0 | No                     | Ramp Slope (%)              | 10.3 |
| No                                     | Ramp Width (in)       | 44.0 | No                     | Ramp XSlope (%)             | 4.0  |
| N/A                                    | Flare Type LT         | N/A  | N/A                    | Flare Type RT               | N/A  |
| N/A                                    | Flare Slope LT (%)    | N/A  | N/A                    | Flare Slope RT (%)          | N/A  |
| N/A                                    | Flare Traversable LT? | N/A  | N/A                    | Flare Traversable RT?       | N/A  |
| N/A                                    | Landing Length (in)   | N/A  | N/A                    | DWS Provided?               | N/A  |
| N/A                                    | Landing Width (in)    | N/A  | N/A                    | DWS Contrast?               | N/A  |
| N/A                                    | Landing Slope (%)     | N/A  | N/A                    | DWS Length (in)             | N/A  |
| N/A                                    | Landing X Slope (%)   | N/A  | N/A                    | DWS Full Width?             | N/A  |
| N/A                                    | Landing Curb? (Y/N)   | N/A  | N/A                    | DWS Offset (in)             | N/A  |
| N/A                                    | Shared Landing?       | N/A  |                        |                             |      |
| N/A                                    | Gutter Ponding?       | N/A  | N/A                    | Gutter Slope (%)            | N/A  |
| N/A                                    | Gutter Lip Ht (in)    | N/A  | N/A                    | Gutter X Slope (%)          | N/A  |
| N/A                                    | Painted X Walk1?      | No   | N/A                    | Painted X Walk2?            | N/A  |
|                                        | X Walk 1 Direction    | To N |                        | X Walk 2 Direction          | N/A  |
| N/A                                    | X Walk 1 Width (in)   | N/A  | N/A                    | X Walk 2 Width (in)         | N/A  |
|                                        | X Walk 1 Slope (%)    | 0.2  |                        | X Walk 2 Slope (%)          | N/A  |
|                                        | X Walk 1 X Slope (%)  | 0.6  |                        | X Walk 2 X Slope (%)        | N/A  |
| N/A                                    | Ramp inside XWalk1?   | N/A  | N/A                    | Ramp inside XWalk2?         | N/A  |
|                                        | Road Slope (%)        | N/A  | N/A                    | Clear Space?                | N/A  |
|                                        | Road X Slope (%)      | N/A  | N/A                    | Clear Space to XWalk (in)   | N/A  |
| N/A                                    | Any Obstructions?     | N/A  | N/A                    | Storm Grate/Utility Hazard? | N/A  |
|                                        | Obstruction Type      |      |                        | Storm Grate/Utility Type    |      |
|                                        |                       | N/A  |                        |                             | N/A  |
|                                        |                       |      | Yes                    | Surface Condition? (G/P)    | Good |