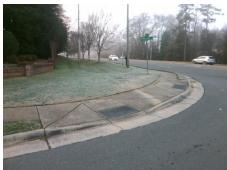

## Field Measurements/Component Compliance

Street 1 Name
Stop Condition-Street 2
StopSign
Street 2 Name
N/A
Stop Condition-Street 1
N/A

Possible Solutions:

Remove & Replace Entire Ramp.

Surveyor Notes:

N/A

PROW/ADA:

Not Found, R304.5.1, R304.2.2, R304.5.3

Total Cost: \$ 1850.00

| Field Measureme Compliance Description |                       | Data | Compliance Description |                             | Data |
|----------------------------------------|-----------------------|------|------------------------|-----------------------------|------|
| N/A                                    | Ramp Length (in)      | 61.0 | No                     | Ramp Slope (%)              | 10.3 |
| No                                     | Ramp Width (in)       | 44.0 | No                     | Ramp XSlope (%)             | 4.0  |
| N/A                                    | Flare Type LT         | N/A  | N/A                    | Flare Type RT               | N/A  |
| N/A                                    | Flare Slope LT (%)    | N/A  | N/A                    | Flare Slope RT (%)          | N/A  |
| N/A                                    | Flare Traversable LT? | N/A  | N/A                    | Flare Traversable RT?       | N/A  |
| N/A                                    | Landing Length (in)   | N/A  | N/A                    | DWS Provided?               | N/A  |
| N/A                                    | Landing Width (in)    | N/A  | N/A                    | DWS Contrast?               | N/A  |
| N/A                                    | Landing Slope (%)     | N/A  | N/A                    | DWS Length (in)             | N/A  |
| N/A                                    | Landing X Slope (%)   | N/A  | N/A                    | DWS Full Width?             | N/A  |
| N/A                                    | Landing Curb? (Y/N)   | N/A  | N/A                    | DWS Offset (in)             | N/A  |
| N/A                                    | Shared Landing?       | N/A  |                        |                             |      |
| N/A                                    | Gutter Ponding?       | N/A  | N/A                    | Gutter Slope (%)            | N/A  |
| N/A                                    | Gutter Lip Ht (in)    | N/A  | N/A                    | Gutter X Slope (%)          | N/A  |
| N/A                                    | Painted X Walk1?      | No   | N/A                    | Painted X Walk2?            | N/A  |
|                                        | X Walk 1 Direction    | To N |                        | X Walk 2 Direction          | N/A  |
| N/A                                    | X Walk 1 Width (in)   | N/A  | N/A                    | X Walk 2 Width (in)         | N/A  |
|                                        | X Walk 1 Slope (%)    | 0.2  |                        | X Walk 2 Slope (%)          | N/A  |
|                                        | X Walk 1 X Slope (%)  | 0.6  |                        | X Walk 2 X Slope (%)        | N/A  |
| N/A                                    | Ramp inside XWalk1?   | N/A  | N/A                    | Ramp inside XWalk2?         | N/A  |
|                                        | Road Slope (%)        | N/A  | N/A                    | Clear Space?                | N/A  |
|                                        | Road X Slope (%)      | N/A  | N/A                    | Clear Space to XWalk (in)   | N/A  |
| N/A                                    | Any Obstructions?     | N/A  | N/A                    | Storm Grate/Utility Hazard? | N/A  |
|                                        | Obstruction Type      |      |                        | Storm Grate/Utility Type    |      |
|                                        |                       | N/A  |                        |                             | N/A  |
|                                        |                       |      | Yes                    | Surface Condition? (G/P)    | Good |