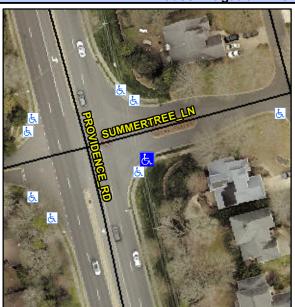

## Access Compliance Report Public Rights-of-Way (Curb Ramps)

Intersection ID: 22536Main Street:PROVIDENCE\_RDCross Street:SUMMERTREE\_LNLocation:SEADA ID: 67EA4017946BRamp Type:PerpInitial Pass/Fail:FailOverall Compliance:NoSeverity Score:22.5