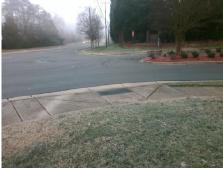

## Field Measurements/Component Compliance

Street 1 Name
Stop Condition-Street 2
StopSign
Street 2 Name
N/A
Stop Condition-Street 1
N/A

Possible Solutions:

Remove & Replace Entire Ramp.

Surveyor Notes:

N/A

PROW/ADA:

Not Found, R304.5.1, R304.2.2, R304.5.3

Total Cost: \$ 1850.00

| Field Measureme Compliance Description |                       | Data | Compliance Description |                             | Data |
|----------------------------------------|-----------------------|------|------------------------|-----------------------------|------|
| N/A                                    | Ramp Length (in)      | 61.0 | No                     | Ramp Slope (%)              | 10.3 |
| No                                     | Ramp Width (in)       | 44.0 | No                     | Ramp XSlope (%)             | 4.0  |
| N/A                                    | Flare Type LT         | N/A  | N/A                    | Flare Type RT               | N/A  |
| N/A                                    | Flare Slope LT (%)    | N/A  | N/A                    | Flare Slope RT (%)          | N/A  |
| N/A                                    | Flare Traversable LT? | N/A  | N/A                    | Flare Traversable RT?       | N/A  |
| N/A                                    | Landing Length (in)   | N/A  | N/A                    | DWS Provided?               | N/A  |
| N/A                                    | Landing Width (in)    | N/A  | N/A                    | DWS Contrast?               | N/A  |
| N/A                                    | Landing Slope (%)     | N/A  | N/A                    | DWS Length (in)             | N/A  |
| N/A                                    | Landing X Slope (%)   | N/A  | N/A                    | DWS Full Width?             | N/A  |
| N/A                                    | Landing Curb? (Y/N)   | N/A  | N/A                    | DWS Offset (in)             | N/A  |
| N/A                                    | Shared Landing?       | N/A  |                        |                             |      |
| N/A                                    | Gutter Ponding?       | N/A  | N/A                    | Gutter Slope (%)            | N/A  |
| N/A                                    | Gutter Lip Ht (in)    | N/A  | N/A                    | Gutter X Slope (%)          | N/A  |
| N/A                                    | Painted X Walk1?      | No   | N/A                    | Painted X Walk2?            | N/A  |
|                                        | X Walk 1 Direction    | To N |                        | X Walk 2 Direction          | N/A  |
| N/A                                    | X Walk 1 Width (in)   | N/A  | N/A                    | X Walk 2 Width (in)         | N/A  |
|                                        | X Walk 1 Slope (%)    | 0.2  |                        | X Walk 2 Slope (%)          | N/A  |
|                                        | X Walk 1 X Slope (%)  | 0.6  |                        | X Walk 2 X Slope (%)        | N/A  |
| N/A                                    | Ramp inside XWalk1?   | N/A  | N/A                    | Ramp inside XWalk2?         | N/A  |
|                                        | Road Slope (%)        | N/A  | N/A                    | Clear Space?                | N/A  |
|                                        | Road X Slope (%)      | N/A  | N/A                    | Clear Space to XWalk (in)   | N/A  |
| N/A                                    | Any Obstructions?     | N/A  | N/A                    | Storm Grate/Utility Hazard? | N/A  |
|                                        | Obstruction Type      |      |                        | Storm Grate/Utility Type    |      |
|                                        |                       | N/A  |                        |                             | N/A  |
|                                        |                       |      | Yes                    | Surface Condition? (G/P)    | Good |