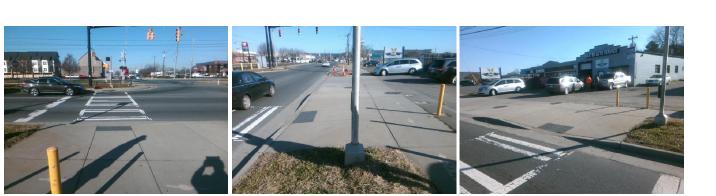

## Access Compliance Report Public Rights-of-Way (Curb Ramps)

|                                         |                       |                            |         |                                                |                       |       |                            | Lander                      | 05   |
|-----------------------------------------|-----------------------|----------------------------|---------|------------------------------------------------|-----------------------|-------|----------------------------|-----------------------------|------|
| Intersection ID: 15833                  | Main Street: SOUTH_BV |                            |         | Cross Street: CLANTON_RD                       |                       |       |                            | Location:                   | SE   |
| ADA ID: 67F483FAD14E Ramp Type: Perp    |                       |                            | Initia  | Initial Pass/Fail: Fail Overall Compliance: No |                       |       |                            | o Severity Score:           | 8.75 |
| Codes/Mitigation Info/Possible Solution |                       |                            |         | Field Measurements/Component Compliance        |                       |       |                            |                             |      |
|                                         |                       | Possible Solutions:        |         | Compliance Description D                       |                       |       | ata Compliance Description |                             | Data |
|                                         |                       | Remove & Replace Entire Ra | imp.    | N/A                                            | Ramp Length (in)      | 110.0 | Yes                        | Ramp Slope (%)              | 5.4  |
|                                         |                       |                            | •       | No                                             | Ramp Width (in)       | 47.0  | Yes                        | Ramp XSlope (%)             | 0.8  |
| 6.00                                    |                       |                            |         | N/A                                            | Flare Type LT         | N/A   | N/A                        | Flare Type RT               | N/A  |
| - Grand I                               |                       |                            |         | N/A                                            | Flare Slope LT (%)    | N/A   | N/A                        | Flare Slope RT (%)          | N/A  |
| A REAL PROPERTY OF STREET               | 1 23                  |                            |         | N/A                                            | Flare Traversable LT? | N/A   | N/A                        | Flare Traversable RT?       | N/A  |
|                                         |                       |                            |         | N/A                                            | Landing Length (in)   | N/A   | N/A                        | DWS Provided?               | N/A  |
|                                         |                       | Surveyor Notes:            |         | N/A                                            | Landing Width (in)    | N/A   | N/A                        | DWS Contrast?               | N/A  |
|                                         |                       | N/A                        |         | N/A                                            | Landing Slope (%)     | N/A   | N/A                        | DWS Length (in)             | N/A  |
|                                         |                       | 0                          |         | N/A                                            | Landing X Slope (%)   | N/A   | N/A                        | DWS Full Width?             | N/A  |
|                                         | 2                     |                            | N/A     | Landing Curb? (Y/N)                            | N/A                   | N/A   | DWS Offset (in)            | N/A                         |      |
|                                         |                       |                            | N/A     | Shared Landing?                                | N/A                   |       |                            |                             |      |
|                                         | Y.                    | PROW/ADA:                  |         | N/A                                            | Gutter Ponding?       | N/A   | N/A                        | Gutter Slope (%)            | N/A  |
|                                         | Not Found, R304.5.1   |                            | N/A     | Gutter Lip Ht (in)                             | N/A                   | N/A   | Gutter X Slope (%)         | N/A                         |      |
|                                         | ·                     |                            | N/A     | Painted X Walk1?                               | Yes                   | N/A   | Painted X Walk2?           | N/A                         |      |
|                                         |                       |                            |         | X Walk 1 Direction                             | To NW                 |       | X Walk 2 Direction         | N/A                         |      |
| S 1911 1911                             | 2                     |                            | N/A     | X Walk 1 Width (in)                            | 112.0                 | N/A   | X Walk 2 Width (in)        | N/A                         |      |
| Street 1 Name                           | SOUTH BV              |                            |         |                                                | X Walk 1 Slope (%)    | 0.4   |                            | X Walk 2 Slope (%)          | N/A  |
| Stop Condition-Street 2                 | Signal                |                            |         |                                                | X Walk 1 X Slope (%)  | 0.3   |                            | X Walk 2 X Slope (%)        | N/A  |
| Street 2 Name                           | N/A                   |                            |         | N/A                                            | Ramp inside XWalk1?   | Yes   | N/A                        | Ramp inside XWalk2?         | N/A  |
| Stop Condition-Street 1                 | N/A                   |                            |         |                                                | Road Slope (%)        | N/A   | N/A                        | Clear Space?                | N/A  |
|                                         |                       |                            |         |                                                | Road X Slope (%)      | N/A   | N/A                        | Clear Space to XWalk (in)   | N/A  |
|                                         |                       |                            |         | N/A                                            | Any Obstructions?     | N/A   | N/A                        | Storm Grate/Utility Hazard? | N/A  |
|                                         |                       | Total Cost: \$             | 1850.00 |                                                | Obstruction Type      |       |                            | Storm Grate/Utility Type    |      |
|                                         |                       |                            |         |                                                |                       | N/A   |                            |                             | N/A  |

**Yes** Surface Condition? (G/P)

Good