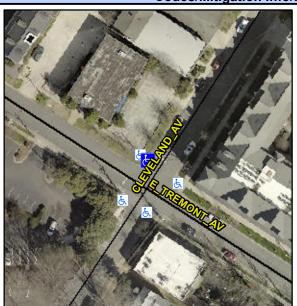

## Access Compliance Report Public Rights-of-Way (Curb Ramps)

Intersection ID: 14383 Main Street: CLEVELAND\_AV Cross Street: E TREMONT AV Location: N

ADA ID: 67F50B248BED Ramp Type: Perp Initial Pass/Fail: Fail Overall Compliance: No Severity Score: 13.75