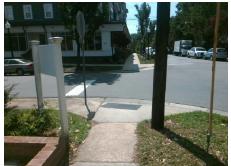

## Field Measurements/Component Compliance

Street 1 Name

CLEVELAND AV
Stop Condition-Street 2
StopSign
Street 2 Name
N/A
Stop Condition-Street 1
N/A

| Possible Solutions:           |  |
|-------------------------------|--|
| Remove & Replace Entire Ramp. |  |
|                               |  |
|                               |  |
|                               |  |
|                               |  |
| Survoyer Notes:               |  |
| Surveyor Notes:               |  |
| N/A                           |  |
|                               |  |
|                               |  |
| PROW/ADA:                     |  |
|                               |  |
| Not Found, R304.2.2, R304.5.3 |  |
|                               |  |
|                               |  |
|                               |  |
|                               |  |

| Total Cost: | \$<br>1850.00 |
|-------------|---------------|

| Compli | ance Description      | Data  | Comp | liance Description          | Data |
|--------|-----------------------|-------|------|-----------------------------|------|
| N/A    | Ramp Length (in)      | 66.0  | No   | Ramp Slope (%)              | 9.6  |
| Yes    | Ramp Width (in)       | 48.0  | No   | Ramp XSlope (%)             | 3.4  |
| N/A    | Flare Type LT         | N/A   | N/A  | Flare Type RT               | N/A  |
| N/A    | Flare Slope LT (%)    | N/A   | N/A  | Flare Slope RT (%)          | N/A  |
| N/A    | Flare Traversable LT? | N/A   | N/A  | Flare Traversable RT?       | N/A  |
| N/A    | Landing Length (in)   | N/A   | N/A  | DWS Provided?               | N/A  |
| N/A    | Landing Width (in)    | N/A   | N/A  | DWS Contrast?               | N/A  |
| N/A    | Landing Slope (%)     | N/A   | N/A  | DWS Length (in)             | N/A  |
| N/A    | Landing X Slope (%)   | N/A   | N/A  | DWS Full Width?             | N/A  |
| N/A    | Landing Curb? (Y/N)   | N/A   | N/A  | DWS Offset (in)             | N/A  |
| N/A    | Shared Landing?       | N/A   |      |                             |      |
| N/A    | Gutter Ponding?       | N/A   | N/A  | Gutter Slope (%)            | N/A  |
| N/A    | Gutter Lip Ht (in)    | 1.0   | N/A  | Gutter X Slope (%)          | N/A  |
| N/A    | Painted X Walk1?      | No    | N/A  | Painted X Walk2?            | N/A  |
|        | X Walk 1 Direction    | To SE |      | X Walk 2 Direction          | N/A  |
| N/A    | X Walk 1 Width (in)   | N/A   | N/A  | X Walk 2 Width (in)         | N/A  |
|        | X Walk 1 Slope (%)    | 1.5   |      | X Walk 2 Slope (%)          | N/A  |
|        | X Walk 1 X Slope (%)  | 2.8   |      | X Walk 2 X Slope (%)        | N/A  |
| N/A    | Ramp inside XWalk1?   | N/A   | N/A  | Ramp inside XWalk2?         | N/A  |
|        | Road Slope (%)        | N/A   | N/A  | Clear Space?                | N/A  |
|        | Road X Slope (%)      | N/A   | N/A  | Clear Space to XWalk (in)   | N/A  |
| N/A    | Any Obstructions?     | N/A   | N/A  | Storm Grate/Utility Hazard? | N/A  |
|        | Obstruction Type      |       |      | Storm Grate/Utility Type    |      |
|        |                       | N/A   |      |                             | N/A  |
|        |                       |       |      |                             |      |