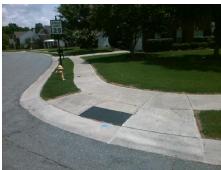

## Access Compliance Report Public Rights-of-Way (Curb Ramps)

Intersection ID: 29732Main Street:JOUSTING\_CTCross Street:KING\_ARTHUR\_DRLocation:SWADA ID: 67FB42E9BA29Ramp Type:PerpDiagInitial Pass/Fail:FailOverall Compliance:NoSeverity Score:10

## Field Measurements/Component Compliance

Street 1 Name
Stop Condition-Street 2
Street 2 Name
Stop Condition-Street 1

KING ARTHUR DR None JOUSTING CT StopSign Possible Solutions:

Remove & Replace Curb Ramp With Two New Directional Ramps or Equivalent.