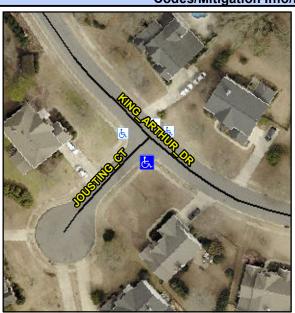

## Access Compliance Report Public Rights-of-Way (Curb Ramps)

Intersection ID: 29732Main Street:JOUSTING\_CTCross Street:KING\_ARTHUR\_DRLocation:SWADA ID: 67FB42E9BA29Ramp Type:PerpDiagInitial Pass/Fail:FailOverall Compliance:NoSeverity Score:10

## Field Measurements/Component Compliance

Street 1 Name
Stop Condition-Street 2
Street 2 Name
Stop Condition-Street 1

KING ARTHUR DR None JOUSTING CT StopSign Possible Solutions:

Remove & Replace Curb Ramp With Two New Directional Ramps or Equivalent.