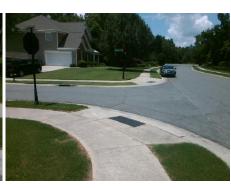

## Access Compliance Report Public Rights-of-Way (Curb Ramps)

Intersection ID: 29732Main Street:JOUSTING\_CTCross Street:KING\_ARTHUR\_DRLocation:SWADA ID: 67FB42E9BA29Ramp Type:PerpDiagInitial Pass/Fail:FailOverall Compliance:NoSeverity Score:10

## Field Measurements/Component Compliance

Street 1 Name
Stop Condition-Street 2
Street 2 Name
Stop Condition-Street 1

KING ARTHUR DR None JOUSTING CT StopSign Possible Solutions:

Remove & Replace Curb Ramp With Two New Directional Ramps or Equivalent.