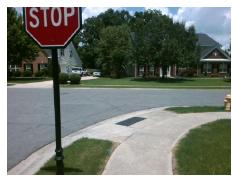

## Access Compliance Report Public Rights-of-Way (Curb Ramps)

Intersection ID: 29732Main Street:JOUSTING\_CTCross Street:KING\_ARTHUR\_DRLocation:SWADA ID: 67FB42E9BA29Ramp Type:PerpDiagInitial Pass/Fail:FailOverall Compliance:NoSeverity Score:10

## Field Measurements/Component Compliance

Street 1 Name
Stop Condition-Street 2
Street 2 Name
Stop Condition-Street 1

KING ARTHUR DR None JOUSTING CT StopSign Possible Solutions:

Remove & Replace Curb Ramp With Two New Directional Ramps or Equivalent.