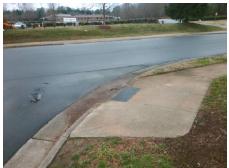

## Field Measurements/Component Compliance

Street 1 Name
Stop Condition-Street 2
Street 2 Name
Stop Condition-Street 1

CAMFIELD ST None ENTRANCE StopSign Possible Solutions:

Remove & Replace Curb Ramp With
Two New Directional Ramps or
Equivalent.

Surveyor Notes:

N/A

PROW/ADA:

Not Found, R304.5.1, R304.2.2

Total Cost: \$ 3200.00

| Compliance Description |                       | Data | Comp | liance Description          | Data |
|------------------------|-----------------------|------|------|-----------------------------|------|
| N/A                    | Ramp Length (in)      | 97.0 | No   | Ramp Slope (%)              | 8.6  |
| No                     | Ramp Width (in)       | 44.5 | Yes  | Ramp XSlope (%)             | 0.6  |
| N/A                    | Flare Type LT         | N/A  | N/A  | Flare Type RT               | N/A  |
| N/A                    | Flare Slope LT (%)    | N/A  | N/A  | Flare Slope RT (%)          | N/A  |
| N/A                    | Flare Traversable LT? | N/A  | N/A  | Flare Traversable RT?       | N/A  |
| N/A                    | Landing Length (in)   | N/A  | N/A  | DWS Provided?               | N/A  |
| N/A                    | Landing Width (in)    | N/A  | N/A  | DWS Contrast?               | N/A  |
| N/A                    | Landing Slope (%)     | N/A  | N/A  | DWS Length (in)             | N/A  |
| N/A                    | Landing X Slope (%)   | N/A  | N/A  | DWS Full Width?             | N/A  |
| N/A                    | Landing Curb? (Y/N)   | N/A  | N/A  | DWS Offset (in)             | N/A  |
| N/A                    | Shared Landing?       | N/A  |      |                             |      |
| N/A                    | Gutter Ponding?       | N/A  | N/A  | Gutter Slope (%)            | N/A  |
| N/A                    | Gutter Lip Ht (in)    | N/A  | N/A  | Gutter X Slope (%)          | N/A  |
| N/A                    | Painted X Walk1?      | No   | N/A  | Painted X Walk2?            | No   |
|                        | X Walk 1 Direction    | To S |      | X Walk 2 Direction          | To E |
| N/A                    | X Walk 1 Width (in)   | N/A  | N/A  | X Walk 2 Width (in)         | N/A  |
|                        | X Walk 1 Slope (%)    | 0.9  |      | X Walk 2 Slope (%)          | 0.7  |
|                        | X Walk 1 X Slope (%)  | 1.7  |      | X Walk 2 X Slope (%)        | 0.2  |
| N/A                    | Ramp inside XWalk1?   | N/A  | N/A  | Ramp inside XWalk2?         | N/A  |
|                        | Road Slope (%)        | 0.2  | N/A  | Clear Space?                | N/A  |
|                        | Road X Slope (%)      | 0.0  | N/A  | Clear Space to XWalk (in)   | N/A  |
| N/A                    | Any Obstructions?     | N/A  | N/A  | Storm Grate/Utility Hazard? | N/A  |
|                        | Obstruction Type      |      | l    | Storm Grate/Utility Type    |      |
|                        |                       | N/A  |      |                             | N/A  |
|                        |                       |      | Yes  | Surface Condition? (G/P)    | Good |