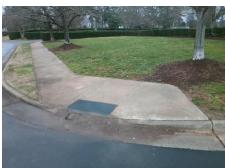

## Field Measurements/Component Compliance

Street 1 Name
Stop Condition-Street 2
Street 2 Name
Stop Condition-Street 1

CAMFIELD ST None ENTRANCE StopSign Possible Solutions:

Remove & Replace Curb Ramp With
Two New Directional Ramps or
Equivalent.

Surveyor Notes:

N/A

PROW/ADA:

Not Found, R304.5.1, R304.2.2

Total Cost: \$ 3200.00

| Compliance Description |                       | Data | Comp | liance Description          | Data |
|------------------------|-----------------------|------|------|-----------------------------|------|
| N/A                    | Ramp Length (in)      | 97.0 | No   | Ramp Slope (%)              | 8.6  |
| No                     | Ramp Width (in)       | 44.5 | Yes  | Ramp XSlope (%)             | 0.6  |
| N/A                    | Flare Type LT         | N/A  | N/A  | Flare Type RT               | N/A  |
| N/A                    | Flare Slope LT (%)    | N/A  | N/A  | Flare Slope RT (%)          | N/A  |
| N/A                    | Flare Traversable LT? | N/A  | N/A  | Flare Traversable RT?       | N/A  |
| N/A                    | Landing Length (in)   | N/A  | N/A  | DWS Provided?               | N/A  |
| N/A                    | Landing Width (in)    | N/A  | N/A  | DWS Contrast?               | N/A  |
| N/A                    | Landing Slope (%)     | N/A  | N/A  | DWS Length (in)             | N/A  |
| N/A                    | Landing X Slope (%)   | N/A  | N/A  | DWS Full Width?             | N/A  |
| N/A                    | Landing Curb? (Y/N)   | N/A  | N/A  | DWS Offset (in)             | N/A  |
| N/A                    | Shared Landing?       | N/A  |      |                             |      |
| N/A                    | Gutter Ponding?       | N/A  | N/A  | Gutter Slope (%)            | N/A  |
| N/A                    | Gutter Lip Ht (in)    | N/A  | N/A  | Gutter X Slope (%)          | N/A  |
| N/A                    | Painted X Walk1?      | No   | N/A  | Painted X Walk2?            | No   |
|                        | X Walk 1 Direction    | To S |      | X Walk 2 Direction          | To E |
| N/A                    | X Walk 1 Width (in)   | N/A  | N/A  | X Walk 2 Width (in)         | N/A  |
|                        | X Walk 1 Slope (%)    | 0.9  |      | X Walk 2 Slope (%)          | 0.7  |
|                        | X Walk 1 X Slope (%)  | 1.7  |      | X Walk 2 X Slope (%)        | 0.2  |
| N/A                    | Ramp inside XWalk1?   | N/A  | N/A  | Ramp inside XWalk2?         | N/A  |
|                        | Road Slope (%)        | 0.2  | N/A  | Clear Space?                | N/A  |
|                        | Road X Slope (%)      | 0.0  | N/A  | Clear Space to XWalk (in)   | N/A  |
| N/A                    | Any Obstructions?     | N/A  | N/A  | Storm Grate/Utility Hazard? | N/A  |
|                        | Obstruction Type      |      | l    | Storm Grate/Utility Type    |      |
|                        |                       | N/A  |      |                             | N/A  |
|                        |                       |      | Yes  | Surface Condition? (G/P)    | Good |