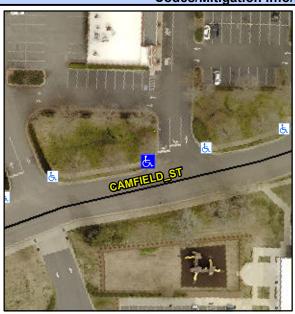

## Access Compliance Report Public Rights-of-Way (Curb Ramps)

Intersection ID: 10022367 Main Street: CAMFIELD\_ST Cross Street: N/A Location: NW

ADA ID: 6806F668961E Ramp Type: PerpDiag Initial Pass/Fail: Fail Overall Compliance: No Severity Score: 21.25

## Field Measurements/Component Compliance

Street 1 Name
Stop Condition-Street 2
Street 2 Name
Stop Condition-Street 1

CAMFIELD ST None ENTRANCE StopSign Possible Solutions:

Remove & Replace Curb Ramp With
Two New Directional Ramps or
Equivalent.