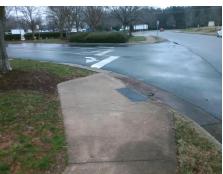

## Field Measurements/Component Compliance

Street 1 Name
Stop Condition-Street 2
Street 2 Name
Stop Condition-Street 1

CAMFIELD ST None ENTRANCE StopSign Possible Solutions:

Remove & Replace Curb Ramp With
Two New Directional Ramps or
Equivalent.

Surveyor Notes:

N/A

PROW/ADA:

Not Found, R304.5.1, R304.2.2

Total Cost: \$ 3200.00

| Compliance Description |                       | Data | Comp | liance Description          | Data |
|------------------------|-----------------------|------|------|-----------------------------|------|
| N/A                    | Ramp Length (in)      | 97.0 | No   | Ramp Slope (%)              | 8.6  |
| No                     | Ramp Width (in)       | 44.5 | Yes  | Ramp XSlope (%)             | 0.6  |
| N/A                    | Flare Type LT         | N/A  | N/A  | Flare Type RT               | N/A  |
| N/A                    | Flare Slope LT (%)    | N/A  | N/A  | Flare Slope RT (%)          | N/A  |
| N/A                    | Flare Traversable LT? | N/A  | N/A  | Flare Traversable RT?       | N/A  |
| N/A                    | Landing Length (in)   | N/A  | N/A  | DWS Provided?               | N/A  |
| N/A                    | Landing Width (in)    | N/A  | N/A  | DWS Contrast?               | N/A  |
| N/A                    | Landing Slope (%)     | N/A  | N/A  | DWS Length (in)             | N/A  |
| N/A                    | Landing X Slope (%)   | N/A  | N/A  | DWS Full Width?             | N/A  |
| N/A                    | Landing Curb? (Y/N)   | N/A  | N/A  | DWS Offset (in)             | N/A  |
| N/A                    | Shared Landing?       | N/A  |      |                             |      |
| N/A                    | Gutter Ponding?       | N/A  | N/A  | Gutter Slope (%)            | N/A  |
| N/A                    | Gutter Lip Ht (in)    | N/A  | N/A  | Gutter X Slope (%)          | N/A  |
| N/A                    | Painted X Walk1?      | No   | N/A  | Painted X Walk2?            | No   |
|                        | X Walk 1 Direction    | To S |      | X Walk 2 Direction          | To E |
| N/A                    | X Walk 1 Width (in)   | N/A  | N/A  | X Walk 2 Width (in)         | N/A  |
|                        | X Walk 1 Slope (%)    | 0.9  |      | X Walk 2 Slope (%)          | 0.7  |
|                        | X Walk 1 X Slope (%)  | 1.7  |      | X Walk 2 X Slope (%)        | 0.2  |
| N/A                    | Ramp inside XWalk1?   | N/A  | N/A  | Ramp inside XWalk2?         | N/A  |
|                        | Road Slope (%)        | 0.2  | N/A  | Clear Space?                | N/A  |
|                        | Road X Slope (%)      | 0.0  | N/A  | Clear Space to XWalk (in)   | N/A  |
| N/A                    | Any Obstructions?     | N/A  | N/A  | Storm Grate/Utility Hazard? | N/A  |
|                        | Obstruction Type      |      | l    | Storm Grate/Utility Type    |      |
|                        |                       | N/A  |      |                             | N/A  |
|                        |                       |      | Yes  | Surface Condition? (G/P)    | Good |