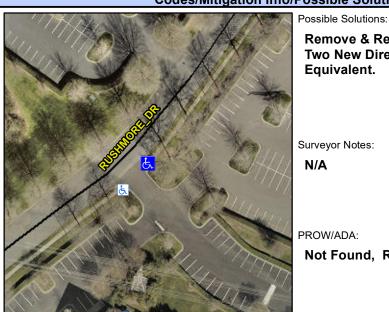

## **Access Compliance Report Public Rights-of-Way** (Curb Ramps)

Intersection ID: 10036601 Main Street: RUSHMORE DR **Cross Street: N/A** Location: **ADA ID: 6809D8CF4AC0** Ramp Type: BlendTrans2 Initial Pass/Fail: Fail **Overall Compliance: No** Severity Score: 36.25

**Codes/Mitigation Info/Possible Solution** 

Field Measurements/Component Compliance

**RUSHMORE DR** Street 1 Name Stop Condition-Street 1 None Street 2 Name Stop Condition-Street 2 StopSign Remove & Replace Curb Ramp With Two New Directional Ramps or Equivalent.