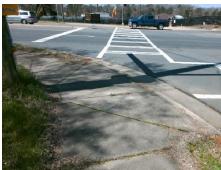

## **Access Compliance Report Public Rights-of-Way** (Curb Ramps)

Intersection ID: 43412 Main Street: PROVIDENCE CHURCH LN **Cross Street: PROVIDENCE RD** Location: SE ADA ID: 68110A1EDC3E Ramp Type: PerpDiag Initial Pass/Fail: Fail **Overall Compliance: No Severity Score:** 17.5

PROW/ADA: Not Found, R304.5.1

**Remove & Replace Curb Ramp With** 

Total Cost: 3200.00

| Field Measurements/Component Compnance |                       |       |                        |                             |       |
|----------------------------------------|-----------------------|-------|------------------------|-----------------------------|-------|
| Compliance Description                 |                       | Data  | Compliance Description |                             | Data  |
| N/A                                    | Ramp Length (in)      | 86.0  | Yes                    | Ramp Slope (%)              | 6.8   |
| No                                     | Ramp Width (in)       | 34.5  | Yes                    | Ramp XSlope (%)             | 0.6   |
| N/A                                    | Flare Type LT         | N/A   | N/A                    | Flare Type RT               | N/A   |
| N/A                                    | Flare Slope LT (%)    | N/A   | N/A                    | Flare Slope RT (%)          | N/A   |
| N/A                                    | Flare Traversable LT? | N/A   | N/A                    | Flare Traversable RT?       | N/A   |
| N/A                                    | Landing Length (in)   | N/A   | N/A                    | DWS Provided?               | N/A   |
| N/A                                    | Landing Width (in)    | N/A   | N/A                    | DWS Contrast?               | N/A   |
| N/A                                    | Landing Slope (%)     | N/A   | N/A                    | DWS Length (in)             | N/A   |
| N/A                                    | Landing X Slope (%)   | N/A   | N/A                    | DWS Full Width?             | N/A   |
| N/A                                    | Landing Curb? (Y/N)   | N/A   | N/A                    | DWS Offset (in)             | N/A   |
| N/A                                    | Shared Landing?       | N/A   |                        |                             |       |
| N/A                                    | Gutter Ponding?       | N/A   | N/A                    | Gutter Slope (%)            | N/A   |
| N/A                                    | Gutter Lip Ht (in)    | N/A   | N/A                    | Gutter X Slope (%)          | N/A   |
| N/A                                    | Painted X Walk1?      | Yes   | N/A                    | Painted X Walk2?            | Yes   |
|                                        | X Walk 1 Direction    | To N  |                        | X Walk 2 Direction          | To W  |
| N/A                                    | X Walk 1 Width (in)   | 114.0 | N/A                    | X Walk 2 Width (in)         | 105.5 |
|                                        | X Walk 1 Slope (%)    | 2.2   |                        | X Walk 2 Slope (%)          | 1.0   |
|                                        | X Walk 1 X Slope (%)  | 0.6   |                        | X Walk 2 X Slope (%)        | 2.1   |
| N/A                                    | Ramp inside XWalk1?   | Yes   | N/A                    | Ramp inside XWalk2?         | Yes   |
|                                        | Road Slope (%)        | 0.9   | N/A                    | Clear Space?                | N/A   |
|                                        | Road X Slope (%)      | 2.3   | N/A                    | Clear Space to XWalk (in)   | N/A   |
| N/A                                    | Any Obstructions?     | N/A   | N/A                    | Storm Grate/Utility Hazard? | N/A   |
|                                        | Obstruction Type      |       |                        | Storm Grate/Utility Type    |       |
|                                        |                       | N/A   |                        |                             | N/A   |
|                                        |                       |       | Yes                    | Surface Condition? (G/P)    | Good  |