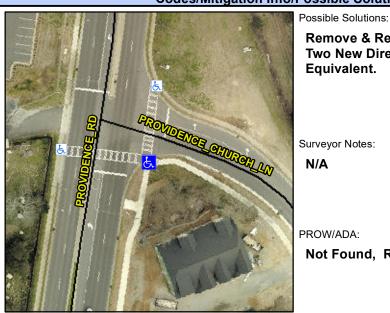

## **Access Compliance Report Public Rights-of-Way** (Curb Ramps)

Intersection ID: 43412 Main Street: PROVIDENCE CHURCH LN **Cross Street: PROVIDENCE RD** Location: SE ADA ID: 68110A1EDC3E Ramp Type: PerpDiag Initial Pass/Fail: Fail **Overall Compliance: No Severity Score:** 17.5

**Codes/Mitigation Info/Possible Solution** 

Signal

Signal

**PROVIDENCE RD** 

## Field Measurements/Component Compliance

PROVIDENCE CHURCH LN Street 1 Name Stop Condition-Street 2 Street 2 Name Stop Condition-Street 1

**Two New Directional Ramps or** Equivalent. Surveyor Notes: N/A

PROW/ADA: Not Found, R304.5.1

**Remove & Replace Curb Ramp With** 

Total Cost: 3200.00

| Field Measurements/Component Compnance |                       |       |                        |                             |       |
|----------------------------------------|-----------------------|-------|------------------------|-----------------------------|-------|
| Compliance Description                 |                       | Data  | Compliance Description |                             | Data  |
| N/A                                    | Ramp Length (in)      | 86.0  | Yes                    | Ramp Slope (%)              | 6.8   |
| No                                     | Ramp Width (in)       | 34.5  | Yes                    | Ramp XSlope (%)             | 0.6   |
| N/A                                    | Flare Type LT         | N/A   | N/A                    | Flare Type RT               | N/A   |
| N/A                                    | Flare Slope LT (%)    | N/A   | N/A                    | Flare Slope RT (%)          | N/A   |
| N/A                                    | Flare Traversable LT? | N/A   | N/A                    | Flare Traversable RT?       | N/A   |
| N/A                                    | Landing Length (in)   | N/A   | N/A                    | DWS Provided?               | N/A   |
| N/A                                    | Landing Width (in)    | N/A   | N/A                    | DWS Contrast?               | N/A   |
| N/A                                    | Landing Slope (%)     | N/A   | N/A                    | DWS Length (in)             | N/A   |
| N/A                                    | Landing X Slope (%)   | N/A   | N/A                    | DWS Full Width?             | N/A   |
| N/A                                    | Landing Curb? (Y/N)   | N/A   | N/A                    | DWS Offset (in)             | N/A   |
| N/A                                    | Shared Landing?       | N/A   |                        |                             |       |
| N/A                                    | Gutter Ponding?       | N/A   | N/A                    | Gutter Slope (%)            | N/A   |
| N/A                                    | Gutter Lip Ht (in)    | N/A   | N/A                    | Gutter X Slope (%)          | N/A   |
| N/A                                    | Painted X Walk1?      | Yes   | N/A                    | Painted X Walk2?            | Yes   |
|                                        | X Walk 1 Direction    | To N  |                        | X Walk 2 Direction          | To W  |
| N/A                                    | X Walk 1 Width (in)   | 114.0 | N/A                    | X Walk 2 Width (in)         | 105.5 |
|                                        | X Walk 1 Slope (%)    | 2.2   |                        | X Walk 2 Slope (%)          | 1.0   |
|                                        | X Walk 1 X Slope (%)  | 0.6   |                        | X Walk 2 X Slope (%)        | 2.1   |
| N/A                                    | Ramp inside XWalk1?   | Yes   | N/A                    | Ramp inside XWalk2?         | Yes   |
|                                        | Road Slope (%)        | 0.9   | N/A                    | Clear Space?                | N/A   |
|                                        | Road X Slope (%)      | 2.3   | N/A                    | Clear Space to XWalk (in)   | N/A   |
| N/A                                    | Any Obstructions?     | N/A   | N/A                    | Storm Grate/Utility Hazard? | N/A   |
|                                        | Obstruction Type      |       |                        | Storm Grate/Utility Type    |       |
|                                        |                       | N/A   |                        |                             | N/A   |
|                                        |                       |       | Yes                    | Surface Condition? (G/P)    | Good  |