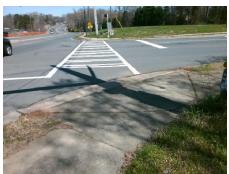

## **Access Compliance Report Public Rights-of-Way** (Curb Ramps)

Intersection ID: 43412 Main Street: PROVIDENCE CHURCH LN **Cross Street: PROVIDENCE RD** Location: SE ADA ID: 68110A1EDC3E Ramp Type: PerpDiag Initial Pass/Fail: Fail **Overall Compliance: No Severity Score:** 17.5

PROW/ADA: Not Found, R304.5.1

**Remove & Replace Curb Ramp With** 

Total Cost: 3200.00

| Field Measurements/Component Compnance |                       |       |                        |                             |       |
|----------------------------------------|-----------------------|-------|------------------------|-----------------------------|-------|
| Compliance Description                 |                       | Data  | Compliance Description |                             | Data  |
| N/A                                    | Ramp Length (in)      | 86.0  | Yes                    | Ramp Slope (%)              | 6.8   |
| No                                     | Ramp Width (in)       | 34.5  | Yes                    | Ramp XSlope (%)             | 0.6   |
| N/A                                    | Flare Type LT         | N/A   | N/A                    | Flare Type RT               | N/A   |
| N/A                                    | Flare Slope LT (%)    | N/A   | N/A                    | Flare Slope RT (%)          | N/A   |
| N/A                                    | Flare Traversable LT? | N/A   | N/A                    | Flare Traversable RT?       | N/A   |
| N/A                                    | Landing Length (in)   | N/A   | N/A                    | DWS Provided?               | N/A   |
| N/A                                    | Landing Width (in)    | N/A   | N/A                    | DWS Contrast?               | N/A   |
| N/A                                    | Landing Slope (%)     | N/A   | N/A                    | DWS Length (in)             | N/A   |
| N/A                                    | Landing X Slope (%)   | N/A   | N/A                    | DWS Full Width?             | N/A   |
| N/A                                    | Landing Curb? (Y/N)   | N/A   | N/A                    | DWS Offset (in)             | N/A   |
| N/A                                    | Shared Landing?       | N/A   |                        |                             |       |
| N/A                                    | Gutter Ponding?       | N/A   | N/A                    | Gutter Slope (%)            | N/A   |
| N/A                                    | Gutter Lip Ht (in)    | N/A   | N/A                    | Gutter X Slope (%)          | N/A   |
| N/A                                    | Painted X Walk1?      | Yes   | N/A                    | Painted X Walk2?            | Yes   |
|                                        | X Walk 1 Direction    | To N  |                        | X Walk 2 Direction          | To W  |
| N/A                                    | X Walk 1 Width (in)   | 114.0 | N/A                    | X Walk 2 Width (in)         | 105.5 |
|                                        | X Walk 1 Slope (%)    | 2.2   |                        | X Walk 2 Slope (%)          | 1.0   |
|                                        | X Walk 1 X Slope (%)  | 0.6   |                        | X Walk 2 X Slope (%)        | 2.1   |
| N/A                                    | Ramp inside XWalk1?   | Yes   | N/A                    | Ramp inside XWalk2?         | Yes   |
|                                        | Road Slope (%)        | 0.9   | N/A                    | Clear Space?                | N/A   |
|                                        | Road X Slope (%)      | 2.3   | N/A                    | Clear Space to XWalk (in)   | N/A   |
| N/A                                    | Any Obstructions?     | N/A   | N/A                    | Storm Grate/Utility Hazard? | N/A   |
|                                        | Obstruction Type      |       |                        | Storm Grate/Utility Type    |       |
|                                        |                       | N/A   |                        |                             | N/A   |
|                                        |                       |       | Yes                    | Surface Condition? (G/P)    | Good  |