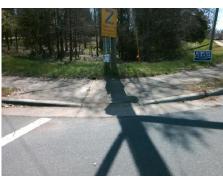

## **Access Compliance Report Public Rights-of-Way** (Curb Ramps)

Intersection ID: 43412 Main Street: PROVIDENCE CHURCH LN **Cross Street: PROVIDENCE RD** Location: SE ADA ID: 68110A1EDC3E Ramp Type: PerpDiag Initial Pass/Fail: Fail **Overall Compliance: No Severity Score:** 17.5

PROW/ADA: Not Found, R304.5.1

**Remove & Replace Curb Ramp With** 

Total Cost: 3200.00

| Field Measurements/Component Compnance |                       |       |                        |                             |       |
|----------------------------------------|-----------------------|-------|------------------------|-----------------------------|-------|
| Compliance Description                 |                       | Data  | Compliance Description |                             | Data  |
| N/A                                    | Ramp Length (in)      | 86.0  | Yes                    | Ramp Slope (%)              | 6.8   |
| No                                     | Ramp Width (in)       | 34.5  | Yes                    | Ramp XSlope (%)             | 0.6   |
| N/A                                    | Flare Type LT         | N/A   | N/A                    | Flare Type RT               | N/A   |
| N/A                                    | Flare Slope LT (%)    | N/A   | N/A                    | Flare Slope RT (%)          | N/A   |
| N/A                                    | Flare Traversable LT? | N/A   | N/A                    | Flare Traversable RT?       | N/A   |
| N/A                                    | Landing Length (in)   | N/A   | N/A                    | DWS Provided?               | N/A   |
| N/A                                    | Landing Width (in)    | N/A   | N/A                    | DWS Contrast?               | N/A   |
| N/A                                    | Landing Slope (%)     | N/A   | N/A                    | DWS Length (in)             | N/A   |
| N/A                                    | Landing X Slope (%)   | N/A   | N/A                    | DWS Full Width?             | N/A   |
| N/A                                    | Landing Curb? (Y/N)   | N/A   | N/A                    | DWS Offset (in)             | N/A   |
| N/A                                    | Shared Landing?       | N/A   |                        |                             |       |
| N/A                                    | Gutter Ponding?       | N/A   | N/A                    | Gutter Slope (%)            | N/A   |
| N/A                                    | Gutter Lip Ht (in)    | N/A   | N/A                    | Gutter X Slope (%)          | N/A   |
| N/A                                    | Painted X Walk1?      | Yes   | N/A                    | Painted X Walk2?            | Yes   |
|                                        | X Walk 1 Direction    | To N  |                        | X Walk 2 Direction          | To W  |
| N/A                                    | X Walk 1 Width (in)   | 114.0 | N/A                    | X Walk 2 Width (in)         | 105.5 |
|                                        | X Walk 1 Slope (%)    | 2.2   |                        | X Walk 2 Slope (%)          | 1.0   |
|                                        | X Walk 1 X Slope (%)  | 0.6   |                        | X Walk 2 X Slope (%)        | 2.1   |
| N/A                                    | Ramp inside XWalk1?   | Yes   | N/A                    | Ramp inside XWalk2?         | Yes   |
|                                        | Road Slope (%)        | 0.9   | N/A                    | Clear Space?                | N/A   |
|                                        | Road X Slope (%)      | 2.3   | N/A                    | Clear Space to XWalk (in)   | N/A   |
| N/A                                    | Any Obstructions?     | N/A   | N/A                    | Storm Grate/Utility Hazard? | N/A   |
|                                        | Obstruction Type      |       |                        | Storm Grate/Utility Type    |       |
|                                        |                       | N/A   |                        |                             | N/A   |
|                                        |                       |       | Yes                    | Surface Condition? (G/P)    | Good  |