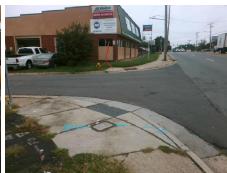

## Field Measurements/Component Compliance

Street 1 Name STRYON ST
Stop Condition-Street 2 None
Street 2 Name BLAIRHILL RD
Stop Condition-Street 1 StopSign

Possible Solutions:

Remove & Replace Curb Ramp With Two New Directional Ramps or Equivalent.