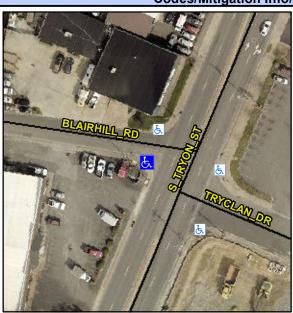

## Access Compliance Report Public Rights-of-Way (Curb Ramps)

Intersection ID: 15811 Main Street: BLAIRHILL\_RD Cross Street: S\_TRYON\_ST Location: NW

ADA ID: 68119EB60267 Ramp Type: PerpDiag Initial Pass/Fail: Fail Overall Compliance: No Severity Score: 21.25

## Field Measurements/Component Compliance

Street 1 Name STRYON ST
Stop Condition-Street 2 None
Street 2 Name BLAIRHILL RD
Stop Condition-Street 1 StopSign

Possible Solutions:

Remove & Replace Curb Ramp With Two New Directional Ramps or Equivalent.