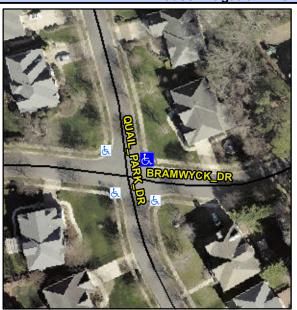

## Access Compliance Report Public Rights-of-Way (Curb Ramps)

Intersection ID: 30490 Main Street: BRAMWYCK\_DR Cross Street: QUAIL\_PARK\_DR Location: NE

ADA ID: 6815FE6EC7D1 Ramp Type: PerpDiag Initial Pass/Fail: Fail Overall Compliance: No Severity Score: 21.25

## Field Measurements/Component Compliance

Street 1 Name
Stop Condition-Street 2
Street 2 Name
Stop Condition-Street 1

QUAIL PARK DR StopSign BRAMWYCK DR StopSign Possible Solutions:

Remove & Replace Curb Ramp With Two New Directional Ramps or Equivalent.