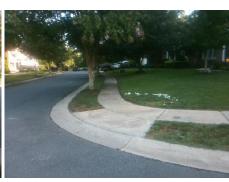

## Access Compliance Report Public Rights-of-Way (Curb Ramps)

Intersection ID: 30490 Main Street: BRAMWYCK\_DR Cross Street: QUAIL\_PARK\_DR Location: NE

ADA ID: 6815FE6EC7D1 Ramp Type: PerpDiag Initial Pass/Fail: Fail Overall Compliance: No Severity Score: 21.25

## Field Measurements/Component Compliance

Street 1 Name
Stop Condition-Street 2
Street 2 Name
Stop Condition-Street 1

QUAIL PARK DR StopSign BRAMWYCK DR StopSign Possible Solutions:

Remove & Replace Curb Ramp With Two New Directional Ramps or Equivalent.