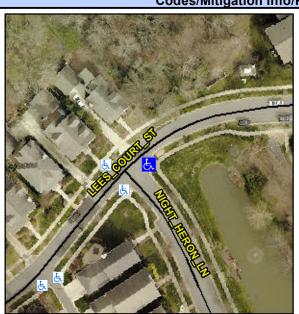

## **Access Compliance Report Public Rights-of-Way** (Curb Ramps)

Intersection ID: 47697 Main Street: NIGHT HERON LN **Cross Street: LEES COURT ST** Location: Ε ADA ID: 681DBBC48EFB Ramp Type: PerpDiag Initial Pass/Fail: Fail **Overall Compliance: No Severity Score:** 10

**Codes/Mitigation Info/Possible Solution** 

Street 1 Name Stop Condition-Street 2 Street 2 Name Stop Condition-Street 1

**LEES COURT ST** None **NIGHT HERON LN** StopSign

Possible Solutions: Remove & Replace Curb Ramp With Two New Directional Ramps or Equivalent. Surveyor Notes: N/A PROW/ADA: Not Found, R304.5.1, R304.5.3