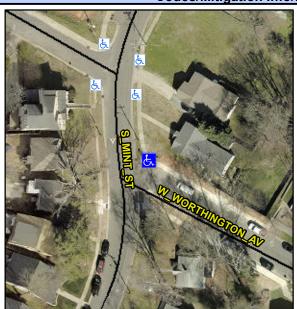

## Access Compliance Report Public Rights-of-Way (Curb Ramps)

Intersection ID: 13726 Main Street: S\_MINT\_ST Cross Street: W\_WORTHINGTON\_AV Location: NE

ADA ID: 682999CBBFEA Ramp Type: BlendTrans1 Initial Pass/Fail: Fail Overall Compliance: No Severity Score: 1.25

## Field Measurements/Component Compliance

Street 1 Name W WORTHINGTON AV
Stop Condition-Street 1 StopSign
Street 2 Name N/A
Stop Condition-Street 2 N/A

Possible Solutions:

Remove & Replace Curb Ramp With
Two New Directional Ramps or
Equivalent.