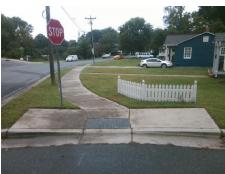

## Access Compliance Report Public Rights-of-Way (Curb Ramps)

Intersection ID: 13726 Main Street: S\_MINT\_ST Cross Street: W\_WORTHINGTON\_AV Location: NE

ADA ID: 682999CBBFEA Ramp Type: BlendTrans1 Initial Pass/Fail: Fail Overall Compliance: No Severity Score: 1.25

## Field Measurements/Component Compliance

Street 1 Name W WORTHINGTON AV
Stop Condition-Street 1 StopSign
Street 2 Name N/A
Stop Condition-Street 2 N/A

Possible Solutions:

Remove & Replace Curb Ramp With
Two New Directional Ramps or
Equivalent.