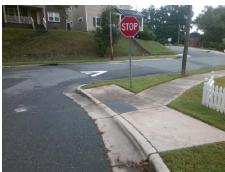

## Access Compliance Report Public Rights-of-Way (Curb Ramps)

Intersection ID: 13726 Main Street: S\_MINT\_ST Cross Street: W\_WORTHINGTON\_AV Location: NE

ADA ID: 682999CBBFEA Ramp Type: BlendTrans1 Initial Pass/Fail: Fail Overall Compliance: No Severity Score: 1.25

## Field Measurements/Component Compliance

Street 1 Name W WORTHINGTON AV
Stop Condition-Street 1 StopSign
Street 2 Name N/A
Stop Condition-Street 2 N/A

Possible Solutions:

Remove & Replace Curb Ramp With
Two New Directional Ramps or
Equivalent.