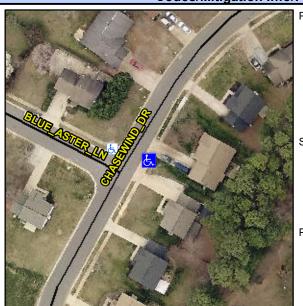

## **Access Compliance Report Public Rights-of-Way** (Curb Ramps)

Intersection ID: 4649 Main Street: BLUE\_ASTER\_LN **Cross Street: CHASEWIND\_DR** Location: Ε **Overall Compliance: No** ADA ID: 682F5C6433D0 Ramp Type: Perp Initial Pass/Fail: Fail **Severity Score:** 12.5