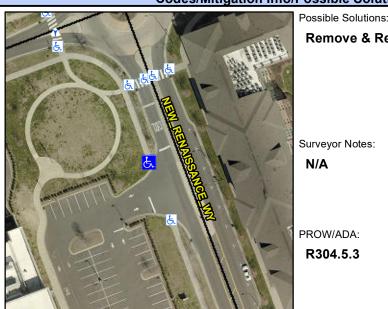

## Access Compliance Report Public Rights-of-Way (Curb Ramps)

Intersection ID: 10032958 Main Street: NEW\_RENAISSANCE\_WY Cross Street: N/A Location: NW
ADA ID: 6836844B8270 Ramp Type: Directional1 Initial Pass/Fail: Fail Overall Compliance: No Severity Score: 1.25

Codes/Mitigation Info/Possible Solution

## Field Measurements/Component Compliance

Street 1 Name ENTRANCE
Stop Condition-Street 1 StopSign
Street 2 Name N/A
Stop Condition-Street 2 N/A

| Possible Solutions:           |  |
|-------------------------------|--|
| Remove & Replace Entire Ramp. |  |
|                               |  |
|                               |  |
|                               |  |
|                               |  |
|                               |  |
|                               |  |
| Surveyor Notes:               |  |
| N/A                           |  |
|                               |  |
|                               |  |
|                               |  |
| PROW/ADA:                     |  |
| R304.5.3                      |  |
|                               |  |
|                               |  |
|                               |  |
|                               |  |
|                               |  |
|                               |  |
|                               |  |
|                               |  |