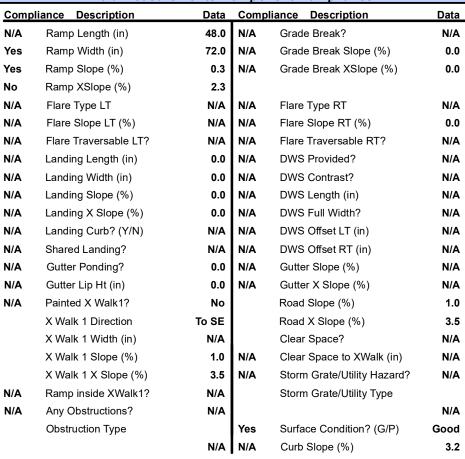

## Field Measurements/Component Compliance

Street 1 Name ENTRANCE
Stop Condition-Street 1 StopSign
Street 2 Name N/A
Stop Condition-Street 2 N/A

| Possible Solutions:           |  |
|-------------------------------|--|
| Remove & Replace Entire Ramp. |  |
|                               |  |
|                               |  |
|                               |  |
|                               |  |
|                               |  |
|                               |  |
| Surveyor Notes:               |  |
| N/A                           |  |
|                               |  |
|                               |  |
|                               |  |
| PROW/ADA:                     |  |
| R304.5.3                      |  |
|                               |  |
|                               |  |
|                               |  |
|                               |  |
|                               |  |
|                               |  |
|                               |  |
|                               |  |