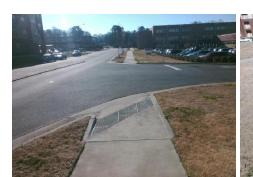

## Access Compliance Report Public Rights-of-Way (Curb Ramps)

Intersection ID: 10032958 Main Street: NEW\_RENAISSANCE\_WY Cross Street: N/A Location: NW
ADA ID: 6836844B8270 Ramp Type: Directional1 Initial Pass/Fail: Fail Overall Compliance: No Severity Score: 1.25

## Field Measurements/Component Compliance

Street 1 Name ENTRANCE
Stop Condition-Street 1 StopSign
Street 2 Name N/A
Stop Condition-Street 2 N/A

| Possible Solutions:           |  |
|-------------------------------|--|
| Remove & Replace Entire Ramp. |  |
|                               |  |
|                               |  |
|                               |  |
|                               |  |
|                               |  |
|                               |  |
| Surveyor Notes:               |  |
| N/A                           |  |
|                               |  |
|                               |  |
|                               |  |
| PROW/ADA:                     |  |
| R304.5.3                      |  |
|                               |  |
|                               |  |
|                               |  |
|                               |  |
|                               |  |
|                               |  |
|                               |  |
|                               |  |