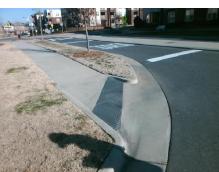

## Access Compliance Report Public Rights-of-Way (Curb Ramps)

Intersection ID: 10032958 Main Street: NEW\_RENAISSANCE\_WY Cross Street: N/A Location: NW
ADA ID: 6836844B8270 Ramp Type: Directional1 Initial Pass/Fail: Fail Overall Compliance: No Severity Score: 1.25

## Field Measurements/Component Compliance

Street 1 Name ENTRANCE
Stop Condition-Street 1 StopSign
Street 2 Name N/A
Stop Condition-Street 2 N/A

| Possible Solutions:           |  |
|-------------------------------|--|
| Remove & Replace Entire Ramp. |  |
|                               |  |
|                               |  |
|                               |  |
|                               |  |
|                               |  |
|                               |  |
| Surveyor Notes:               |  |
| N/A                           |  |
|                               |  |
|                               |  |
|                               |  |
| PROW/ADA:                     |  |
| R304.5.3                      |  |
|                               |  |
|                               |  |
|                               |  |
|                               |  |
|                               |  |
|                               |  |
|                               |  |
|                               |  |