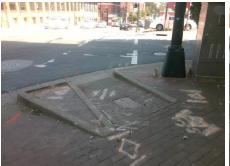

Possible Solutions:

Remove & Replace Entire Ramp.

Surveyor Notes:

N/A

PROW/ADA:

R304.2.2

Total Cost: \$ 1850.00

No Ramp Slope (%) N/A Ramp Length (in) 84.0 Yes Ramp XSlope (%) Yes Ramp Width (in) 48.0 N/A N/A Flare Type LT N/A Flare Type RT N/A N/A N/A Flare Slope RT (%) Flare Slope LT (%) N/A Flare Traversable LT? N/A N/A Flare Traversable RT? N/A N/A N/A DWS Provided? Landing Length (in) N/A Landing Width (in) N/A N/A **DWS Contrast?** N/A N/A N/A Landing Slope (%) DWS Length (in) N/A Landing X Slope (%) N/A N/A DWS Full Width? N/A Landing Curb? (Y/N) N/A N/A DWS Offset (in) N/A N/A Shared Landing? N/A **Gutter Ponding?** N/A N/A Gutter Slope (%) N/A Gutter Lip Ht (in) N/A N/A Gutter X Slope (%) N/A Painted X Walk1? Yes N/A Painted X Walk2? X Walk 1 Direction To NE X Walk 2 Direction N/A 110.0 N/A X Walk 1 Width (in) X Walk 2 Width (in) X Walk 1 Slope (%) 0.7 X Walk 2 Slope (%) X Walk 1 X Slope (%) 0.8 X Walk 2 X Slope (%) N/A N/A Ramp inside XWalk2? Ramp inside XWalk1? Yes Road Slope (%) N/A N/A Clear Space? N/A Road X Slope (%) N/A Clear Space to XWalk (in) N/A N/A Any Obstructions? N/A Storm Grate/Utility Hazard?