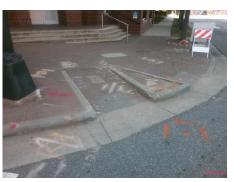

Possible Solutions:

Remove & Replace Entire Ramp.

Surveyor Notes:

N/A

PROW/ADA:

R304.2.2

Total Cost: \$ 1850.00

No Ramp Slope (%) N/A Ramp Length (in) 84.0 Yes Ramp XSlope (%) Yes Ramp Width (in) 48.0 N/A N/A Flare Type LT N/A Flare Type RT N/A N/A N/A Flare Slope RT (%) Flare Slope LT (%) N/A Flare Traversable LT? N/A N/A Flare Traversable RT? N/A N/A N/A DWS Provided? Landing Length (in) N/A Landing Width (in) N/A N/A **DWS Contrast?** N/A N/A N/A Landing Slope (%) DWS Length (in) N/A Landing X Slope (%) N/A N/A DWS Full Width? N/A Landing Curb? (Y/N) N/A N/A DWS Offset (in) N/A N/A Shared Landing? N/A **Gutter Ponding?** N/A N/A Gutter Slope (%) N/A Gutter Lip Ht (in) N/A N/A Gutter X Slope (%) N/A Painted X Walk1? Yes N/A Painted X Walk2? X Walk 1 Direction To NE X Walk 2 Direction N/A 110.0 N/A X Walk 1 Width (in) X Walk 2 Width (in) X Walk 1 Slope (%) 0.7 X Walk 2 Slope (%) X Walk 1 X Slope (%) 0.8 X Walk 2 X Slope (%) N/A N/A Ramp inside XWalk2? Ramp inside XWalk1? Yes Road Slope (%) N/A N/A Clear Space? N/A Road X Slope (%) N/A Clear Space to XWalk (in) N/A N/A Any Obstructions? N/A Storm Grate/Utility Hazard?