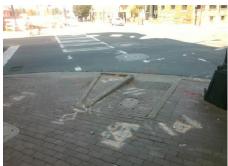

Possible Solutions:

Remove & Replace Entire Ramp.

Surveyor Notes:

N/A

PROW/ADA:

R304.2.2

Total Cost: \$ 1850.00

No Ramp Slope (%) N/A Ramp Length (in) 84.0 Yes Ramp XSlope (%) Yes Ramp Width (in) 48.0 N/A N/A Flare Type LT N/A Flare Type RT N/A N/A N/A Flare Slope RT (%) Flare Slope LT (%) N/A Flare Traversable LT? N/A N/A Flare Traversable RT? N/A N/A N/A DWS Provided? Landing Length (in) N/A Landing Width (in) N/A N/A **DWS Contrast?** N/A N/A N/A Landing Slope (%) DWS Length (in) N/A Landing X Slope (%) N/A N/A DWS Full Width? N/A Landing Curb? (Y/N) N/A N/A DWS Offset (in) N/A N/A Shared Landing? N/A **Gutter Ponding?** N/A N/A Gutter Slope (%) N/A Gutter Lip Ht (in) N/A N/A Gutter X Slope (%) N/A Painted X Walk1? Yes N/A Painted X Walk2? X Walk 1 Direction To NE X Walk 2 Direction N/A 110.0 N/A X Walk 1 Width (in) X Walk 2 Width (in) X Walk 1 Slope (%) 0.7 X Walk 2 Slope (%) X Walk 1 X Slope (%) 0.8 X Walk 2 X Slope (%) N/A N/A Ramp inside XWalk2? Ramp inside XWalk1? Yes Road Slope (%) N/A N/A Clear Space? N/A Road X Slope (%) N/A Clear Space to XWalk (in) N/A N/A Any Obstructions? N/A Storm Grate/Utility Hazard?