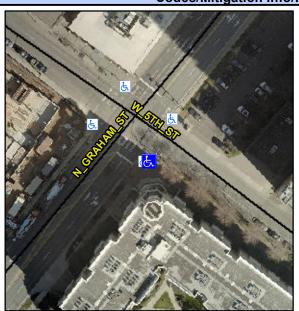

## Access Compliance Report Public Rights-of-Way (Curb Ramps)

Data

11.0

0.2

N/A

Good

Intersection ID: 11783Main Street: N\_GRAHAM\_STCross Street: W\_5TH\_STLocation:SADA ID: 68380169B63DRamp Type: PerpInitial Pass/Fail: FailOverall Compliance: NoSeverity Score:12.5