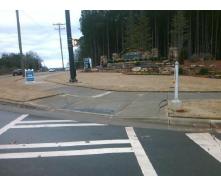

## Access Compliance Report Public Rights-of-Way (Curb Ramps)

Intersection ID: 10017070 Main Street: ALBEMARLE\_RD Cross Street: CRESSWIND BV Location: NW

ADA ID: 683D8F3E56DC Ramp Type: BlendTrans1 Initial Pass/Fail: Fail Overall Compliance: No Severity Score: 12.5

Remove & Replace Curb Ramp With Two New Directional Ramps or Equivalent.

Surveyor Notes:

N/A

PROW/ADA:

Not Found, R304.5.3

Total Cost: \$ 3200.00

| Compliance Description D |                       | Data | Comp | liance Description          | Data  |
|--------------------------|-----------------------|------|------|-----------------------------|-------|
| N/A                      | Ramp Length (in)      | 97.0 | Yes  | BlendTrans Slope (%)        | 1.9   |
| Yes                      | Ramp Width (in)       | 93.0 | No   | BlendTrans XSlope (%)       | 6.2   |
| N/A                      | Flare Type LT         | N/A  | N/A  | Flare Type RT               | N/A   |
| N/A                      | Flare Slope LT (%)    | N/A  | N/A  | Flare Slope RT (%)          | N/A   |
| N/A                      | Flare Traversable LT? | No   | N/A  | Flare Traversable RT?       | No    |
| N/A                      | Landing Length (in)   | N/A  | N/A  | DWS Provided?               | N/A   |
| N/A                      | Landing Width (in)    | N/A  | N/A  | DWS Contrast?               | N/A   |
| N/A                      | Landing Slope (%)     | N/A  | N/A  | DWS Length (in)             | N/A   |
| N/A                      | Landing X Slope (%)   | N/A  | N/A  | DWS Full Width?             | N/A   |
| N/A                      | Landing Curb? (Y/N)   | N/A  | N/A  | DWS Offset (in)             | N/A   |
| N/A                      | Shared Landing?       | N/A  |      |                             |       |
| N/A                      | Gutter Ponding?       | N/A  | N/A  | Gutter Slope (%)            | N/A   |
| N/A                      | Gutter Lip Ht (in)    | N/A  | N/A  | Gutter X Slope (%)          | N/A   |
| N/A                      | Painted X Walk1?      | No   | N/A  | Painted X Walk2?            | Yes   |
|                          | X Walk 1 Direction    | To S |      | X Walk 2 Direction          | То Е  |
|                          | X Walk 1 Width (in)   | N/A  |      | X Walk 2 Width (in)         | 123.0 |
|                          | X Walk 1 Slope (%)    | 3.8  |      | X Walk 2 Slope (%)          | 0.8   |
|                          | X Walk 1 X Slope (%)  | 2.6  |      | X Walk 2 X Slope (%)        | 4.4   |
| N/A                      | Ramp inside XWalk1?   | N/A  | N/A  | Ramp inside XWalk2?         | Yes   |
|                          | Road Slope (%)        | 4.3  |      | Clear Space?                | N/A   |
|                          | Road X Slope (%)      | 2.5  | N/A  | Clear Space to XWalk (in)   | N/A   |
| N/A                      | Any Obstructions?     | N/A  | N/A  | Storm Grate/Utility Hazard? | N/A   |
|                          | Obstruction Type      |      |      | Storm Grate/Utility Type    |       |
|                          |                       | N/A  |      |                             | N/A   |
|                          |                       |      | Yes  | Surface Condition? (G/P)    | Good  |
|                          |                       |      | No   | Curb Slope (%)              | 11.4  |