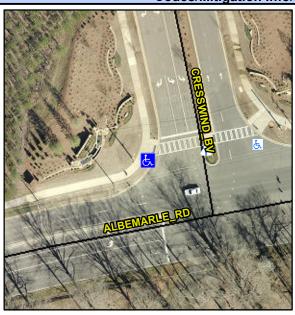

## Access Compliance Report Public Rights-of-Way (Curb Ramps)

Intersection ID: 10017070 Main Street: ALBEMARLE\_RD Cross Street: CRESSWIND BV Location: NW

ADA ID: 683D8F3E56DC Ramp Type: BlendTrans1 Initial Pass/Fail: Fail Overall Compliance: No Severity Score: 12.5

## Field Measurements/Component Compliance

Street 1 Name

Stop Condition-Street 1

Signal
Street 2 Name

CRESSWIND BV

Stop Condition-Street 2

Signal

Possible Solutions: