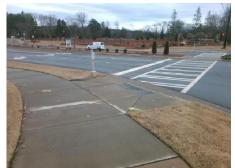

## Access Compliance Report Public Rights-of-Way (Curb Ramps)

Intersection ID: 10017070 Main Street: ALBEMARLE\_RD Cross Street: CRESSWIND BV Location: NW

ADA ID: 683D8F3E56DC Ramp Type: BlendTrans1 Initial Pass/Fail: Fail Overall Compliance: No Severity Score: 12.5

Remove & Replace Curb Ramp With Two New Directional Ramps or Equivalent.

Surveyor Notes:

N/A

PROW/ADA:

Not Found, R304.5.3

Total Cost: \$ 3200.00

| Compliance Description D |                       | Data | Comp | liance Description          | Data  |
|--------------------------|-----------------------|------|------|-----------------------------|-------|
| N/A                      | Ramp Length (in)      | 97.0 | Yes  | BlendTrans Slope (%)        | 1.9   |
| Yes                      | Ramp Width (in)       | 93.0 | No   | BlendTrans XSlope (%)       | 6.2   |
| N/A                      | Flare Type LT         | N/A  | N/A  | Flare Type RT               | N/A   |
| N/A                      | Flare Slope LT (%)    | N/A  | N/A  | Flare Slope RT (%)          | N/A   |
| N/A                      | Flare Traversable LT? | No   | N/A  | Flare Traversable RT?       | No    |
| N/A                      | Landing Length (in)   | N/A  | N/A  | DWS Provided?               | N/A   |
| N/A                      | Landing Width (in)    | N/A  | N/A  | DWS Contrast?               | N/A   |
| N/A                      | Landing Slope (%)     | N/A  | N/A  | DWS Length (in)             | N/A   |
| N/A                      | Landing X Slope (%)   | N/A  | N/A  | DWS Full Width?             | N/A   |
| N/A                      | Landing Curb? (Y/N)   | N/A  | N/A  | DWS Offset (in)             | N/A   |
| N/A                      | Shared Landing?       | N/A  |      |                             |       |
| N/A                      | Gutter Ponding?       | N/A  | N/A  | Gutter Slope (%)            | N/A   |
| N/A                      | Gutter Lip Ht (in)    | N/A  | N/A  | Gutter X Slope (%)          | N/A   |
| N/A                      | Painted X Walk1?      | No   | N/A  | Painted X Walk2?            | Yes   |
|                          | X Walk 1 Direction    | To S |      | X Walk 2 Direction          | То Е  |
|                          | X Walk 1 Width (in)   | N/A  |      | X Walk 2 Width (in)         | 123.0 |
|                          | X Walk 1 Slope (%)    | 3.8  |      | X Walk 2 Slope (%)          | 0.8   |
|                          | X Walk 1 X Slope (%)  | 2.6  |      | X Walk 2 X Slope (%)        | 4.4   |
| N/A                      | Ramp inside XWalk1?   | N/A  | N/A  | Ramp inside XWalk2?         | Yes   |
|                          | Road Slope (%)        | 4.3  |      | Clear Space?                | N/A   |
|                          | Road X Slope (%)      | 2.5  | N/A  | Clear Space to XWalk (in)   | N/A   |
| N/A                      | Any Obstructions?     | N/A  | N/A  | Storm Grate/Utility Hazard? | N/A   |
|                          | Obstruction Type      |      |      | Storm Grate/Utility Type    |       |
|                          |                       | N/A  |      |                             | N/A   |
|                          |                       |      | Yes  | Surface Condition? (G/P)    | Good  |
|                          |                       |      | No   | Curb Slope (%)              | 11.4  |