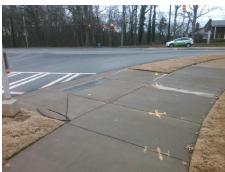

## Access Compliance Report Public Rights-of-Way (Curb Ramps)

Intersection ID: 10017070 Main Street: ALBEMARLE\_RD Cross Street: CRESSWIND BV Location: NW

ADA ID: 683D8F3E56DC Ramp Type: BlendTrans1 Initial Pass/Fail: Fail Overall Compliance: No Severity Score: 12.5

Remove & Replace Curb Ramp With Two New Directional Ramps or Equivalent.

Surveyor Notes:

N/A

PROW/ADA:

Not Found, R304.5.3

Total Cost: \$ 3200.00

| Compliance Description D |                       | Data | Comp | liance Description          | Data  |
|--------------------------|-----------------------|------|------|-----------------------------|-------|
| N/A                      | Ramp Length (in)      | 97.0 | Yes  | BlendTrans Slope (%)        | 1.9   |
| Yes                      | Ramp Width (in)       | 93.0 | No   | BlendTrans XSlope (%)       | 6.2   |
| N/A                      | Flare Type LT         | N/A  | N/A  | Flare Type RT               | N/A   |
| N/A                      | Flare Slope LT (%)    | N/A  | N/A  | Flare Slope RT (%)          | N/A   |
| N/A                      | Flare Traversable LT? | No   | N/A  | Flare Traversable RT?       | No    |
| N/A                      | Landing Length (in)   | N/A  | N/A  | DWS Provided?               | N/A   |
| N/A                      | Landing Width (in)    | N/A  | N/A  | DWS Contrast?               | N/A   |
| N/A                      | Landing Slope (%)     | N/A  | N/A  | DWS Length (in)             | N/A   |
| N/A                      | Landing X Slope (%)   | N/A  | N/A  | DWS Full Width?             | N/A   |
| N/A                      | Landing Curb? (Y/N)   | N/A  | N/A  | DWS Offset (in)             | N/A   |
| N/A                      | Shared Landing?       | N/A  |      |                             |       |
| N/A                      | Gutter Ponding?       | N/A  | N/A  | Gutter Slope (%)            | N/A   |
| N/A                      | Gutter Lip Ht (in)    | N/A  | N/A  | Gutter X Slope (%)          | N/A   |
| N/A                      | Painted X Walk1?      | No   | N/A  | Painted X Walk2?            | Yes   |
|                          | X Walk 1 Direction    | To S |      | X Walk 2 Direction          | То Е  |
|                          | X Walk 1 Width (in)   | N/A  |      | X Walk 2 Width (in)         | 123.0 |
|                          | X Walk 1 Slope (%)    | 3.8  |      | X Walk 2 Slope (%)          | 0.8   |
|                          | X Walk 1 X Slope (%)  | 2.6  |      | X Walk 2 X Slope (%)        | 4.4   |
| N/A                      | Ramp inside XWalk1?   | N/A  | N/A  | Ramp inside XWalk2?         | Yes   |
|                          | Road Slope (%)        | 4.3  |      | Clear Space?                | N/A   |
|                          | Road X Slope (%)      | 2.5  | N/A  | Clear Space to XWalk (in)   | N/A   |
| N/A                      | Any Obstructions?     | N/A  | N/A  | Storm Grate/Utility Hazard? | N/A   |
|                          | Obstruction Type      |      |      | Storm Grate/Utility Type    |       |
|                          |                       | N/A  |      |                             | N/A   |
|                          |                       |      | Yes  | Surface Condition? (G/P)    | Good  |
|                          |                       |      | No   | Curb Slope (%)              | 11.4  |