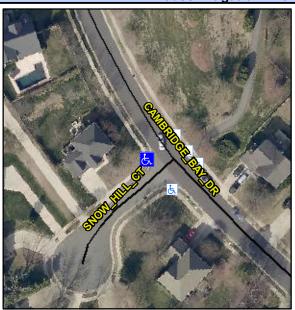

## **Access Compliance Report Public Rights-of-Way** (Curb Ramps)

Intersection ID: 2507 Main Street: CAMBRIDGE BAY DR Cross Street: SNOW\_HILL\_CT Location: ADA ID: 683FE3420404 Ramp Type: PerpDiag Initial Pass/Fail: Fail **Overall Compliance: No** Severity Score: 13.75

**Codes/Mitigation Info/Possible Solution** 

Street 1 Name Stop Condition-Street 2 Street 2 Name Stop Condition-Street 1

**SNOW HILL CT** StopSign **CAMBRIDGE BAY DR** None

Possible Solutions: Remove & Replace Curb Ramp With **Two New Directional Ramps or** Equivalent. Surveyor Notes: N/A PROW/ADA: Not Found, R304.2.2, R304.5.3