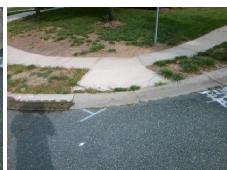

Total Cost: 3200.00

| Field Measurements/Component Compliance |                       |       |      |                             |       |
|-----------------------------------------|-----------------------|-------|------|-----------------------------|-------|
| Compliance Description                  |                       | Data  | Comp | liance Description          | Data  |
| N/A                                     | Ramp Length (in)      | 46.0  | No   | Ramp Slope (%)              | 9.3   |
| Yes                                     | Ramp Width (in)       | 48.0  | No   | Ramp XSlope (%)             | 3.6   |
| N/A                                     | Flare Type LT         | N/A   | N/A  | Flare Type RT               | N/A   |
| N/A                                     | Flare Slope LT (%)    | N/A   | N/A  | Flare Slope RT (%)          | N/A   |
| N/A                                     | Flare Traversable LT? | N/A   | N/A  | Flare Traversable RT?       | N/A   |
| N/A                                     | Landing Length (in)   | N/A   | N/A  | DWS Provided?               | N/A   |
| N/A                                     | Landing Width (in)    | N/A   | N/A  | DWS Contrast?               | N/A   |
| N/A                                     | Landing Slope (%)     | N/A   | N/A  | DWS Length (in)             | N/A   |
| N/A                                     | Landing X Slope (%)   | N/A   | N/A  | DWS Full Width?             | N/A   |
| N/A                                     | Landing Curb? (Y/N)   | N/A   | N/A  | DWS Offset (in)             | N/A   |
| N/A                                     | Shared Landing?       | N/A   |      |                             |       |
| N/A                                     | Gutter Ponding?       | N/A   | N/A  | Gutter Slope (%)            | N/A   |
| N/A                                     | Gutter Lip Ht (in)    | N/A   | N/A  | Gutter X Slope (%)          | N/A   |
| N/A                                     | Painted X Walk1?      | No    | N/A  | Painted X Walk2?            | No    |
|                                         | X Walk 1 Direction    | To SE |      | X Walk 2 Direction          | To NE |
| N/A                                     | X Walk 1 Width (in)   | N/A   | N/A  | X Walk 2 Width (in)         | N/A   |
|                                         | X Walk 1 Slope (%)    | 2.1   |      | X Walk 2 Slope (%)          | 5.7   |
|                                         | X Walk 1 X Slope (%)  | 5.3   |      | X Walk 2 X Slope (%)        | 5.3   |
| N/A                                     | Ramp inside XWalk1?   | N/A   | N/A  | Ramp inside XWalk2?         | N/A   |
|                                         | Road Slope (%)        | 5.0   | N/A  | Clear Space?                | N/A   |
|                                         | Road X Slope (%)      | 2.1   | N/A  | Clear Space to XWalk (in)   | N/A   |
| N/A                                     | Any Obstructions?     | N/A   | N/A  | Storm Grate/Utility Hazard? | N/A   |
|                                         | Obstruction Type      |       |      | Storm Grate/Utility Type    |       |
|                                         |                       | N/A   |      |                             | N/A   |
|                                         |                       |       | Yes  | Surface Condition? (G/P)    | Good  |
|                                         |                       |       |      |                             |       |