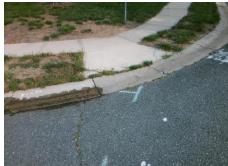

Total Cost: 3200.00

| Field Measurements/Component Compliance |                       |       |      |                             |       |
|-----------------------------------------|-----------------------|-------|------|-----------------------------|-------|
| Compliance Description                  |                       | Data  | Comp | liance Description          | Data  |
| N/A                                     | Ramp Length (in)      | 46.0  | No   | Ramp Slope (%)              | 9.3   |
| Yes                                     | Ramp Width (in)       | 48.0  | No   | Ramp XSlope (%)             | 3.6   |
| N/A                                     | Flare Type LT         | N/A   | N/A  | Flare Type RT               | N/A   |
| N/A                                     | Flare Slope LT (%)    | N/A   | N/A  | Flare Slope RT (%)          | N/A   |
| N/A                                     | Flare Traversable LT? | N/A   | N/A  | Flare Traversable RT?       | N/A   |
| N/A                                     | Landing Length (in)   | N/A   | N/A  | DWS Provided?               | N/A   |
| N/A                                     | Landing Width (in)    | N/A   | N/A  | DWS Contrast?               | N/A   |
| N/A                                     | Landing Slope (%)     | N/A   | N/A  | DWS Length (in)             | N/A   |
| N/A                                     | Landing X Slope (%)   | N/A   | N/A  | DWS Full Width?             | N/A   |
| N/A                                     | Landing Curb? (Y/N)   | N/A   | N/A  | DWS Offset (in)             | N/A   |
| N/A                                     | Shared Landing?       | N/A   |      |                             |       |
| N/A                                     | Gutter Ponding?       | N/A   | N/A  | Gutter Slope (%)            | N/A   |
| N/A                                     | Gutter Lip Ht (in)    | N/A   | N/A  | Gutter X Slope (%)          | N/A   |
| N/A                                     | Painted X Walk1?      | No    | N/A  | Painted X Walk2?            | No    |
|                                         | X Walk 1 Direction    | To SE |      | X Walk 2 Direction          | To NE |
| N/A                                     | X Walk 1 Width (in)   | N/A   | N/A  | X Walk 2 Width (in)         | N/A   |
|                                         | X Walk 1 Slope (%)    | 2.1   |      | X Walk 2 Slope (%)          | 5.7   |
|                                         | X Walk 1 X Slope (%)  | 5.3   |      | X Walk 2 X Slope (%)        | 5.3   |
| N/A                                     | Ramp inside XWalk1?   | N/A   | N/A  | Ramp inside XWalk2?         | N/A   |
|                                         | Road Slope (%)        | 5.0   | N/A  | Clear Space?                | N/A   |
|                                         | Road X Slope (%)      | 2.1   | N/A  | Clear Space to XWalk (in)   | N/A   |
| N/A                                     | Any Obstructions?     | N/A   | N/A  | Storm Grate/Utility Hazard? | N/A   |
|                                         | Obstruction Type      |       |      | Storm Grate/Utility Type    |       |
|                                         |                       | N/A   |      |                             | N/A   |
|                                         |                       |       | Yes  | Surface Condition? (G/P)    | Good  |
|                                         |                       |       |      |                             |       |