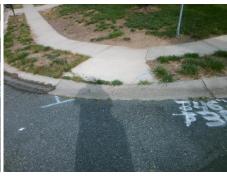

Total Cost: 3200.00

| Field Measurements/Component Compliance |                       |       |      |                             |       |
|-----------------------------------------|-----------------------|-------|------|-----------------------------|-------|
| Compliance Description                  |                       | Data  | Comp | liance Description          | Data  |
| N/A                                     | Ramp Length (in)      | 46.0  | No   | Ramp Slope (%)              | 9.3   |
| Yes                                     | Ramp Width (in)       | 48.0  | No   | Ramp XSlope (%)             | 3.6   |
| N/A                                     | Flare Type LT         | N/A   | N/A  | Flare Type RT               | N/A   |
| N/A                                     | Flare Slope LT (%)    | N/A   | N/A  | Flare Slope RT (%)          | N/A   |
| N/A                                     | Flare Traversable LT? | N/A   | N/A  | Flare Traversable RT?       | N/A   |
| N/A                                     | Landing Length (in)   | N/A   | N/A  | DWS Provided?               | N/A   |
| N/A                                     | Landing Width (in)    | N/A   | N/A  | DWS Contrast?               | N/A   |
| N/A                                     | Landing Slope (%)     | N/A   | N/A  | DWS Length (in)             | N/A   |
| N/A                                     | Landing X Slope (%)   | N/A   | N/A  | DWS Full Width?             | N/A   |
| N/A                                     | Landing Curb? (Y/N)   | N/A   | N/A  | DWS Offset (in)             | N/A   |
| N/A                                     | Shared Landing?       | N/A   |      |                             |       |
| N/A                                     | Gutter Ponding?       | N/A   | N/A  | Gutter Slope (%)            | N/A   |
| N/A                                     | Gutter Lip Ht (in)    | N/A   | N/A  | Gutter X Slope (%)          | N/A   |
| N/A                                     | Painted X Walk1?      | No    | N/A  | Painted X Walk2?            | No    |
|                                         | X Walk 1 Direction    | To SE |      | X Walk 2 Direction          | To NE |
| N/A                                     | X Walk 1 Width (in)   | N/A   | N/A  | X Walk 2 Width (in)         | N/A   |
|                                         | X Walk 1 Slope (%)    | 2.1   |      | X Walk 2 Slope (%)          | 5.7   |
|                                         | X Walk 1 X Slope (%)  | 5.3   |      | X Walk 2 X Slope (%)        | 5.3   |
| N/A                                     | Ramp inside XWalk1?   | N/A   | N/A  | Ramp inside XWalk2?         | N/A   |
|                                         | Road Slope (%)        | 5.0   | N/A  | Clear Space?                | N/A   |
|                                         | Road X Slope (%)      | 2.1   | N/A  | Clear Space to XWalk (in)   | N/A   |
| N/A                                     | Any Obstructions?     | N/A   | N/A  | Storm Grate/Utility Hazard? | N/A   |
|                                         | Obstruction Type      |       |      | Storm Grate/Utility Type    |       |
|                                         |                       | N/A   |      |                             | N/A   |
|                                         |                       |       | Yes  | Surface Condition? (G/P)    | Good  |
|                                         |                       |       |      |                             |       |