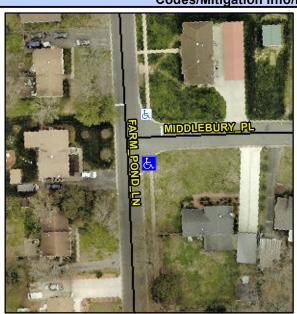

## Access Compliance Report Public Rights-of-Way (Curb Ramps)

Intersection ID: 16231 Main Street: FARM\_POND\_LN Cross Street: MIDDLEBURY\_PL Location: SE

ADA ID: 684027BFED9B Ramp Type: PerpDiag Initial Pass/Fail: Fail Overall Compliance: No Severity Score: 1.25

## Field Measurements/Component Compliance

Street 1 Name
Stop Condition-Street 2
Street 2 Name
Stop Condition-Street 1

MIDDLEBURY PL StopSign FARM POND LN StopSign Possible Solutions:

Remove & Replace Curb Ramp With
Two New Directional Ramps or
Equivalent.