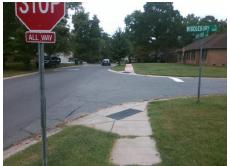

## Field Measurements/Component Compliance

Street 1 Name
Stop Condition-Street 2
Street 2 Name
Stop Condition-Street 1

MIDDLEBURY PL StopSign FARM POND LN StopSign Possible Solutions:

Remove & Replace Curb Ramp With
Two New Directional Ramps or
Equivalent.

Surveyor Notes:
N/A

PROW/ADA:

Not Found, R304.5.3

Total Cost: \$ 3200.00

| Field Measurements/Component Compilance |                       |       |                        |                             |       |
|-----------------------------------------|-----------------------|-------|------------------------|-----------------------------|-------|
| Compliance Description                  |                       | Data  | Compliance Description |                             | Data  |
| N/A                                     | Ramp Length (in)      | 33.0  | Yes                    | Ramp Slope (%)              | 7.0   |
| Yes                                     | Ramp Width (in)       | 48.0  | No                     | Ramp XSlope (%)             | 2.4   |
| N/A                                     | Flare Type LT         | N/A   | N/A                    | Flare Type RT               | N/A   |
| N/A                                     | Flare Slope LT (%)    | N/A   | N/A                    | Flare Slope RT (%)          | N/A   |
| N/A                                     | Flare Traversable LT? | N/A   | N/A                    | Flare Traversable RT?       | N/A   |
| N/A                                     | Landing Length (in)   | N/A   | N/A                    | DWS Provided?               | N/A   |
| N/A                                     | Landing Width (in)    | N/A   | N/A                    | DWS Contrast?               | N/A   |
| N/A                                     | Landing Slope (%)     | N/A   | N/A                    | DWS Length (in)             | N/A   |
| N/A                                     | Landing X Slope (%)   | N/A   | N/A                    | DWS Full Width?             | N/A   |
| N/A                                     | Landing Curb? (Y/N)   | N/A   | N/A                    | DWS Offset (in)             | N/A   |
| N/A                                     | Shared Landing?       | N/A   |                        |                             |       |
| N/A                                     | Gutter Ponding?       | N/A   | N/A                    | Gutter Slope (%)            | N/A   |
| N/A                                     | Gutter Lip Ht (in)    | N/A   | N/A                    | Gutter X Slope (%)          | N/A   |
| N/A                                     | Painted X Walk1?      | No    | N/A                    | Painted X Walk2?            | No    |
|                                         | X Walk 1 Direction    | To NE |                        | X Walk 2 Direction          | To NW |
| N/A                                     | X Walk 1 Width (in)   | N/A   | N/A                    | X Walk 2 Width (in)         | N/A   |
|                                         | X Walk 1 Slope (%)    | 2.0   |                        | X Walk 2 Slope (%)          | 4.0   |
|                                         | X Walk 1 X Slope (%)  | 2.3   |                        | X Walk 2 X Slope (%)        | 1.1   |
| N/A                                     | Ramp inside XWalk1?   | N/A   | N/A                    | Ramp inside XWalk2?         | N/A   |
|                                         | Road Slope (%)        | 1.0   | N/A                    | Clear Space?                | N/A   |
|                                         | Road X Slope (%)      | 4.2   | N/A                    | Clear Space to XWalk (in)   | N/A   |
| N/A                                     | Any Obstructions?     | N/A   | N/A                    | Storm Grate/Utility Hazard? | N/A   |
|                                         | Obstruction Type      |       | l                      | Storm Grate/Utility Type    |       |
|                                         |                       | N/A   |                        |                             | N/A   |
|                                         |                       |       | Yes                    | Surface Condition? (G/P)    | Good  |