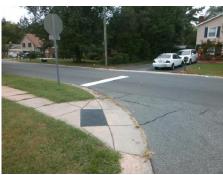

## Field Measurements/Component Compliance

Street 1 Name
Stop Condition-Street 2
Street 2 Name
Stop Condition-Street 1

MIDDLEBURY PL StopSign FARM POND LN StopSign Possible Solutions:

Remove & Replace Curb Ramp With
Two New Directional Ramps or
Equivalent.

Surveyor Notes:
N/A

PROW/ADA:

Not Found, R304.5.3

Total Cost: \$ 3200.00

| Field Measurements/Component Compilance |                       |       |                        |                             |       |
|-----------------------------------------|-----------------------|-------|------------------------|-----------------------------|-------|
| Compliance Description                  |                       | Data  | Compliance Description |                             | Data  |
| N/A                                     | Ramp Length (in)      | 33.0  | Yes                    | Ramp Slope (%)              | 7.0   |
| Yes                                     | Ramp Width (in)       | 48.0  | No                     | Ramp XSlope (%)             | 2.4   |
| N/A                                     | Flare Type LT         | N/A   | N/A                    | Flare Type RT               | N/A   |
| N/A                                     | Flare Slope LT (%)    | N/A   | N/A                    | Flare Slope RT (%)          | N/A   |
| N/A                                     | Flare Traversable LT? | N/A   | N/A                    | Flare Traversable RT?       | N/A   |
| N/A                                     | Landing Length (in)   | N/A   | N/A                    | DWS Provided?               | N/A   |
| N/A                                     | Landing Width (in)    | N/A   | N/A                    | DWS Contrast?               | N/A   |
| N/A                                     | Landing Slope (%)     | N/A   | N/A                    | DWS Length (in)             | N/A   |
| N/A                                     | Landing X Slope (%)   | N/A   | N/A                    | DWS Full Width?             | N/A   |
| N/A                                     | Landing Curb? (Y/N)   | N/A   | N/A                    | DWS Offset (in)             | N/A   |
| N/A                                     | Shared Landing?       | N/A   |                        |                             |       |
| N/A                                     | Gutter Ponding?       | N/A   | N/A                    | Gutter Slope (%)            | N/A   |
| N/A                                     | Gutter Lip Ht (in)    | N/A   | N/A                    | Gutter X Slope (%)          | N/A   |
| N/A                                     | Painted X Walk1?      | No    | N/A                    | Painted X Walk2?            | No    |
|                                         | X Walk 1 Direction    | To NE |                        | X Walk 2 Direction          | To NW |
| N/A                                     | X Walk 1 Width (in)   | N/A   | N/A                    | X Walk 2 Width (in)         | N/A   |
|                                         | X Walk 1 Slope (%)    | 2.0   |                        | X Walk 2 Slope (%)          | 4.0   |
|                                         | X Walk 1 X Slope (%)  | 2.3   |                        | X Walk 2 X Slope (%)        | 1.1   |
| N/A                                     | Ramp inside XWalk1?   | N/A   | N/A                    | Ramp inside XWalk2?         | N/A   |
|                                         | Road Slope (%)        | 1.0   | N/A                    | Clear Space?                | N/A   |
|                                         | Road X Slope (%)      | 4.2   | N/A                    | Clear Space to XWalk (in)   | N/A   |
| N/A                                     | Any Obstructions?     | N/A   | N/A                    | Storm Grate/Utility Hazard? | N/A   |
|                                         | Obstruction Type      |       | l                      | Storm Grate/Utility Type    |       |
|                                         |                       | N/A   |                        |                             | N/A   |
|                                         |                       |       | Yes                    | Surface Condition? (G/P)    | Good  |