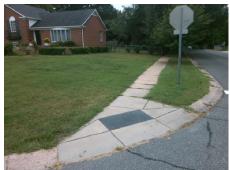

## Field Measurements/Component Compliance

Street 1 Name
Stop Condition-Street 2
Street 2 Name
Stop Condition-Street 1

MIDDLEBURY PL StopSign FARM POND LN StopSign Possible Solutions:

Remove & Replace Curb Ramp With
Two New Directional Ramps or
Equivalent.

Surveyor Notes:
N/A

PROW/ADA:

Not Found, R304.5.3

Total Cost: \$ 3200.00

| Field Measurements/Component Compilance |                       |       |                        |                             |       |
|-----------------------------------------|-----------------------|-------|------------------------|-----------------------------|-------|
| Compliance Description                  |                       | Data  | Compliance Description |                             | Data  |
| N/A                                     | Ramp Length (in)      | 33.0  | Yes                    | Ramp Slope (%)              | 7.0   |
| Yes                                     | Ramp Width (in)       | 48.0  | No                     | Ramp XSlope (%)             | 2.4   |
| N/A                                     | Flare Type LT         | N/A   | N/A                    | Flare Type RT               | N/A   |
| N/A                                     | Flare Slope LT (%)    | N/A   | N/A                    | Flare Slope RT (%)          | N/A   |
| N/A                                     | Flare Traversable LT? | N/A   | N/A                    | Flare Traversable RT?       | N/A   |
| N/A                                     | Landing Length (in)   | N/A   | N/A                    | DWS Provided?               | N/A   |
| N/A                                     | Landing Width (in)    | N/A   | N/A                    | DWS Contrast?               | N/A   |
| N/A                                     | Landing Slope (%)     | N/A   | N/A                    | DWS Length (in)             | N/A   |
| N/A                                     | Landing X Slope (%)   | N/A   | N/A                    | DWS Full Width?             | N/A   |
| N/A                                     | Landing Curb? (Y/N)   | N/A   | N/A                    | DWS Offset (in)             | N/A   |
| N/A                                     | Shared Landing?       | N/A   |                        |                             |       |
| N/A                                     | Gutter Ponding?       | N/A   | N/A                    | Gutter Slope (%)            | N/A   |
| N/A                                     | Gutter Lip Ht (in)    | N/A   | N/A                    | Gutter X Slope (%)          | N/A   |
| N/A                                     | Painted X Walk1?      | No    | N/A                    | Painted X Walk2?            | No    |
|                                         | X Walk 1 Direction    | To NE |                        | X Walk 2 Direction          | To NW |
| N/A                                     | X Walk 1 Width (in)   | N/A   | N/A                    | X Walk 2 Width (in)         | N/A   |
|                                         | X Walk 1 Slope (%)    | 2.0   |                        | X Walk 2 Slope (%)          | 4.0   |
|                                         | X Walk 1 X Slope (%)  | 2.3   |                        | X Walk 2 X Slope (%)        | 1.1   |
| N/A                                     | Ramp inside XWalk1?   | N/A   | N/A                    | Ramp inside XWalk2?         | N/A   |
|                                         | Road Slope (%)        | 1.0   | N/A                    | Clear Space?                | N/A   |
|                                         | Road X Slope (%)      | 4.2   | N/A                    | Clear Space to XWalk (in)   | N/A   |
| N/A                                     | Any Obstructions?     | N/A   | N/A                    | Storm Grate/Utility Hazard? | N/A   |
|                                         | Obstruction Type      |       | l                      | Storm Grate/Utility Type    |       |
|                                         |                       | N/A   |                        |                             | N/A   |
|                                         |                       |       | Yes                    | Surface Condition? (G/P)    | Good  |